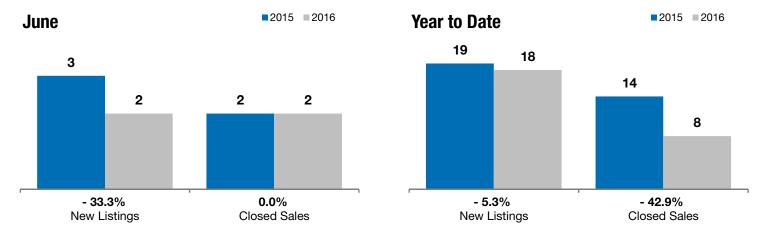

## **Parker**

- 33.3%

0.0%

+64.8%

Change in New Listings Change in Closed Sales

Change in Median Sales Price

Voor to Data

| Turner County, SD                        |           | June      |          |           | rear to Date |         |  |
|------------------------------------------|-----------|-----------|----------|-----------|--------------|---------|--|
|                                          | 2015      | 2016      | +/-      | 2015      | 2016         | +/-     |  |
| New Listings                             | 3         | 2         | - 33.3%  | 19        | 18           | - 5.3%  |  |
| Closed Sales                             | 2         | 2         | 0.0%     | 14        | 8            | - 42.9% |  |
| Median Sales Price*                      | \$104,625 | \$172,450 | + 64.8%  | \$101,000 | \$124,000    | + 22.8% |  |
| Average Sales Price*                     | \$104,625 | \$172,450 | + 64.8%  | \$113,996 | \$141,550    | + 24.2% |  |
| Percent of Original List Price Received* | 100.0%    | 99.1%     | - 0.9%   | 98.2%     | 100.3%       | + 2.2%  |  |
| Average Days on Market Until Sale        | 28        | 63        | + 127.3% | 70        | 66           | - 4.8%  |  |
| Inventory of Homes for Sale              | 9         | 7         | - 22.2%  |           |              |         |  |
| Months Supply of Inventory               | 3.2       | 3.3       | + 4.4%   |           |              |         |  |