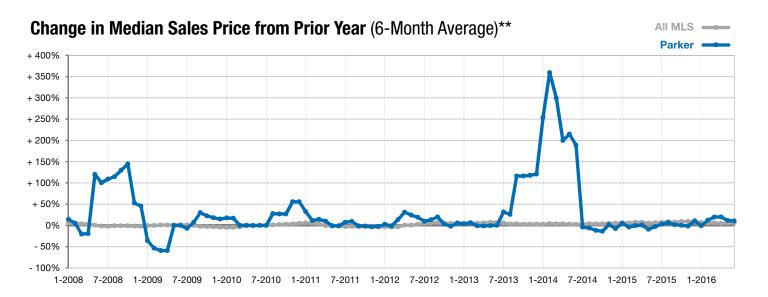

<sup>\*</sup> Does not account for list prices from any previous listing contracts or seller concessions. | Activity for one month can sometimes look extreme due to small sample size.

<sup>\*\*</sup> Each dot represents the change in median sales price from the prior year using a 6-month weighted average. This means that each of the 6 months used in a dot are proportioned according to their share of sales during that period. | Current as of July 6, 2016. All data from RASE Multiple Listing Service. | Powered by ShowingTime 10K.