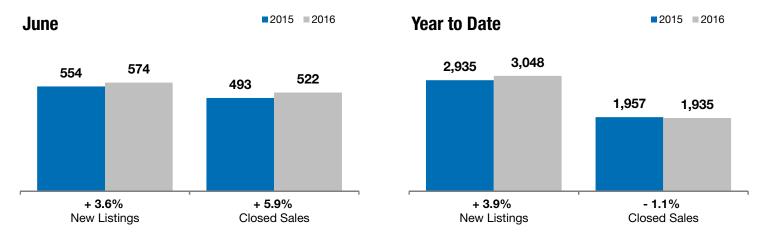

## **Sioux Falls MSA**

+ 3.6% + 5.9%

+ 3.2%

Change in New Listings Change in Closed Sales

Change in **Median Sales Price** 

| 4-County Metro Region                    | June      |           |         | Year to Date |           |        |
|------------------------------------------|-----------|-----------|---------|--------------|-----------|--------|
|                                          | 2015      | 2016      | +/-     | 2015         | 2016      | +/-    |
| New Listings                             | 554       | 574       | + 3.6%  | 2,935        | 3,048     | + 3.9% |
| Closed Sales                             | 493       | 522       | + 5.9%  | 1,957        | 1,935     | - 1.1% |
| Median Sales Price*                      | \$184,000 | \$189,900 | + 3.2%  | \$174,900    | \$182,500 | + 4.3% |
| Average Sales Price*                     | \$213,478 | \$218,521 | + 2.4%  | \$196,905    | \$211,607 | + 7.5% |
| Percent of Original List Price Received* | 99.2%     | 99.1%     | - 0.1%  | 98.7%        | 99.0%     | + 0.3% |
| Average Days on Market Until Sale        | 84        | 84        | + 0.5%  | 91           | 91        | - 0.4% |
| Inventory of Homes for Sale              | 1,488     | 1,253     | - 15.8% |              |           |        |
| Months Supply of Inventory               | 4.6       | 3.5       | - 24.2% |              |           |        |