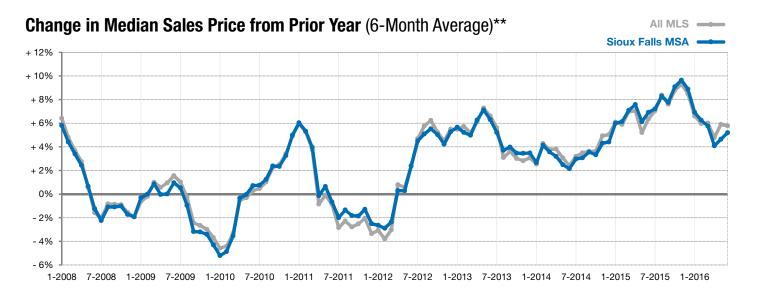

## **Sioux Falls MSA**

+ 3.6% + 5.9%

+ 3.2%

Change in New Listings Change in Closed Sales

Change in **Median Sales Price** 

| 4-County Metro Region                    | June      |           |         | Year to Date |           |        |
|------------------------------------------|-----------|-----------|---------|--------------|-----------|--------|
|                                          | 2015      | 2016      | +/-     | 2015         | 2016      | +/-    |
| New Listings                             | 554       | 574       | + 3.6%  | 2,935        | 3,048     | + 3.9% |
| Closed Sales                             | 493       | 522       | + 5.9%  | 1,957        | 1,935     | - 1.1% |
| Median Sales Price*                      | \$184,000 | \$189,900 | + 3.2%  | \$174,900    | \$182,500 | + 4.3% |
| Average Sales Price*                     | \$213,478 | \$218,521 | + 2.4%  | \$196,905    | \$211,607 | + 7.5% |
| Percent of Original List Price Received* | 99.2%     | 99.1%     | - 0.1%  | 98.7%        | 99.0%     | + 0.3% |
| Average Days on Market Until Sale        | 84        | 84        | + 0.5%  | 91           | 91        | - 0.4% |
| Inventory of Homes for Sale              | 1,488     | 1,253     | - 15.8% |              |           |        |
| Months Supply of Inventory               | 4.6       | 3.5       | - 24.2% |              |           |        |

<sup>\*</sup> Does not account for list prices from any previous listing contracts or seller concessions. | Activity for one month can sometimes look extreme due to small sample size.

<sup>\*\*</sup> Each dot represents the change in median sales price from the prior year using a 6-month weighted average. This means that each of the 6 months used in a dot are proportioned according to their share of sales during that period. | Current as of July 6, 2016. All data from RASE Multiple Listing Service. | Powered by ShowingTime 10K.