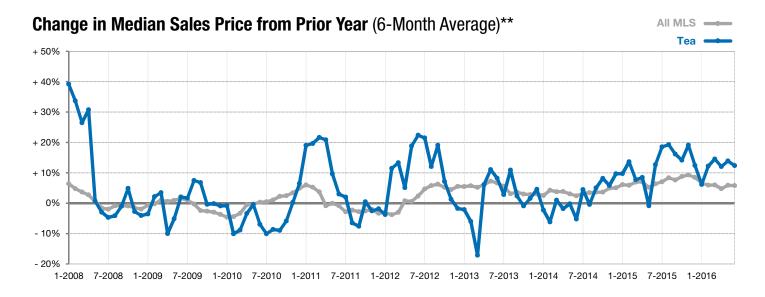

<sup>\*</sup> Does not account for list prices from any previous listing contracts or seller concessions. | Activity for one month can sometimes look extreme due to small sample size.

<sup>\*\*</sup> Each dot represents the change in median sales price from the prior year using a 6-month weighted average. This means that each of the 6 months used in a dot are proportioned according to their share of sales during that period. | Current as of July 6, 2016. All data from RASE Multiple Listing Service. | Powered by ShowingTime 10K.