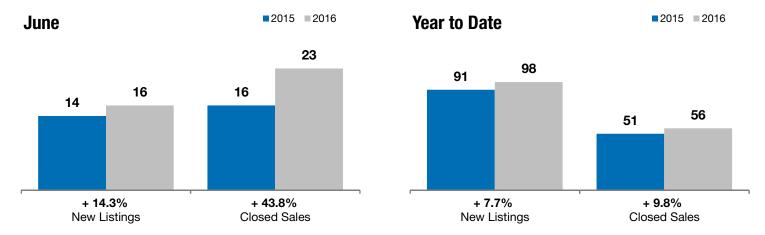

## **Local Market Update – June 2016**

A RESEARCH TOOL PROVIDED BY THE REALTOR® ASSOCIATION OF THE SIOUX EMPIRE, INC.

Tea

+ 14.3%

+ 43.8%

- 16.0%

Change in **New Listings** 

Change in Closed Sales

Change in Median Sales Price

| Lincoln County, SD                       | June      |           |         | Year to Date |           |         |
|------------------------------------------|-----------|-----------|---------|--------------|-----------|---------|
|                                          | 2015      | 2016      | +/-     | 2015         | 2016      | +/-     |
| New Listings                             | 14        | 16        | + 14.3% | 91           | 98        | + 7.7%  |
| Closed Sales                             | 16        | 23        | + 43.8% | 51           | 56        | + 9.8%  |
| Median Sales Price*                      | \$254,725 | \$214,000 | - 16.0% | \$227,500    | \$202,900 | - 10.8% |
| Average Sales Price*                     | \$265,459 | \$230,483 | - 13.2% | \$223,222    | \$226,027 | + 1.3%  |
| Percent of Original List Price Received* | 99.6%     | 99.7%     | + 0.1%  | 99.1%        | 99.2%     | + 0.2%  |
| Average Days on Market Until Sale        | 102       | 96        | - 6.2%  | 95           | 105       | + 10.0% |
| Inventory of Homes for Sale              | 46        | 42        | - 8.7%  |              |           |         |
| Months Supply of Inventory               | 5.2       | 4.1       | - 22.1% |              |           |         |