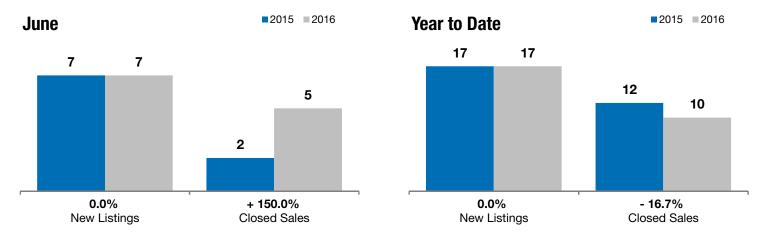

## Worthing

0.0%

+ 150.0%

+ 12.6%

Change in New Listings Change in Closed Sales

Change in Median Sales Price

Vear to Date

| Lincoln County, SD                       | Julie     |           |          | rear to Date |           |         |
|------------------------------------------|-----------|-----------|----------|--------------|-----------|---------|
|                                          | 2015      | 2016      | +/-      | 2015         | 2016      | +/-     |
| New Listings                             | 7         | 7         | 0.0%     | 17           | 17        | 0.0%    |
| Closed Sales                             | 2         | 5         | + 150.0% | 12           | 10        | - 16.7% |
| Median Sales Price*                      | \$133,250 | \$150,000 | + 12.6%  | \$134,200    | \$148,500 | + 10.7% |
| Average Sales Price*                     | \$133,250 | \$132,620 | - 0.5%   | \$135,817    | \$132,206 | - 2.7%  |
| Percent of Original List Price Received* | 98.2%     | 98.6%     | + 0.4%   | 98.1%        | 97.5%     | - 0.6%  |
| Average Days on Market Until Sale        | 68        | 85        | + 25.3%  | 99           | 84        | - 14.8% |
| Inventory of Homes for Sale              | 11        | 12        | + 9.1%   |              |           |         |
| Months Supply of Inventory               | 4.8       | 5.0       | + 3.3%   |              |           |         |