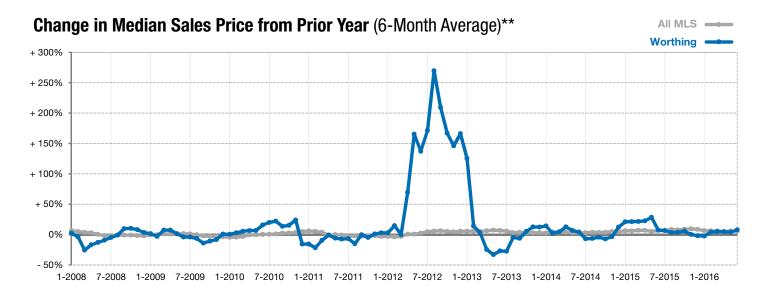

<sup>\*</sup> Does not account for list prices from any previous listing contracts or seller concessions. | Activity for one month can sometimes look extreme due to small sample size.

<sup>\*\*</sup> Each dot represents the change in median sales price from the prior year using a 6-month weighted average. This means that each of the 6 months used in a dot are proportioned according to their share of sales during that period. | Current as of July 6, 2016. All data from RASE Multiple Listing Service. | Powered by ShowingTime 10K.