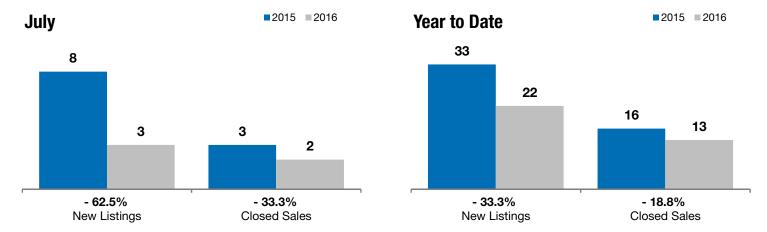

## **Beresford**

- 62.5%

- 33.3%

+ 73.2%

Change in New Listings Change in Closed Sales

Change in **Median Sales Price** 

| Union County, SD                         | July      |           |         | Year to Date |           |         |
|------------------------------------------|-----------|-----------|---------|--------------|-----------|---------|
|                                          | 2015      | 2016      | +/-     | 2015         | 2016      | +/-     |
| New Listings                             | 8         | 3         | - 62.5% | 33           | 22        | - 33.3% |
| Closed Sales                             | 3         | 2         | - 33.3% | 16           | 13        | - 18.8% |
| Median Sales Price*                      | \$89,000  | \$154,150 | + 73.2% | \$114,000    | \$118,300 | + 3.8%  |
| Average Sales Price*                     | \$100,400 | \$154,150 | + 53.5% | \$117,625    | \$127,038 | + 8.0%  |
| Percent of Original List Price Received* | 94.7%     | 97.9%     | + 3.4%  | 95.3%        | 96.4%     | + 1.1%  |
| Average Days on Market Until Sale        | 130       | 85        | - 35.0% | 170          | 107       | - 37.2% |
| Inventory of Homes for Sale              | 25        | 12        | - 52.0% |              |           |         |
| Months Supply of Inventory               | 8.6       | 4.5       | - 47.6% |              |           |         |