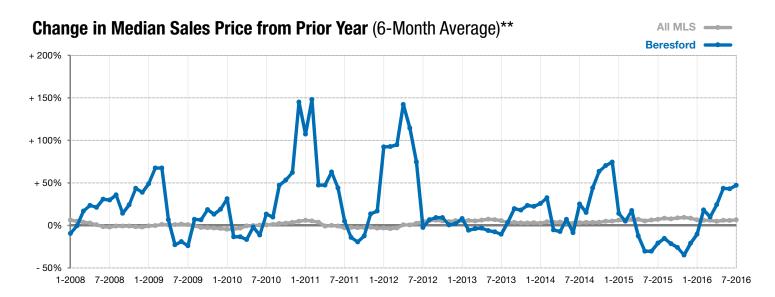

## **Beresford**

- 62.5%

- 33.3%

+ 73.2%

Change in New Listings Change in Closed Sales

Change in **Median Sales Price** 

| Union County, SD                         | July      |           |         | Year to Date |           |         |
|------------------------------------------|-----------|-----------|---------|--------------|-----------|---------|
|                                          | 2015      | 2016      | +/-     | 2015         | 2016      | +/-     |
| New Listings                             | 8         | 3         | - 62.5% | 33           | 22        | - 33.3% |
| Closed Sales                             | 3         | 2         | - 33.3% | 16           | 13        | - 18.8% |
| Median Sales Price*                      | \$89,000  | \$154,150 | + 73.2% | \$114,000    | \$118,300 | + 3.8%  |
| Average Sales Price*                     | \$100,400 | \$154,150 | + 53.5% | \$117,625    | \$127,038 | + 8.0%  |
| Percent of Original List Price Received* | 94.7%     | 97.9%     | + 3.4%  | 95.3%        | 96.4%     | + 1.1%  |
| Average Days on Market Until Sale        | 130       | 85        | - 35.0% | 170          | 107       | - 37.2% |
| Inventory of Homes for Sale              | 25        | 12        | - 52.0% |              |           |         |
| Months Supply of Inventory               | 8.6       | 4.5       | - 47.6% |              |           |         |

<sup>\*</sup> Does not account for list prices from any previous listing contracts or seller concessions. | Activity for one month can sometimes look extreme due to small sample size.

<sup>\*\*</sup> Each dot represents the change in median sales price from the prior year using a 6-month weighted average. This means that each of the 6 months used in a dot are proportioned according to their share of sales during that period. | Current as of August 3, 2016. All data from RASE Multiple Listing Service. | Powered by ShowingTime 10K.