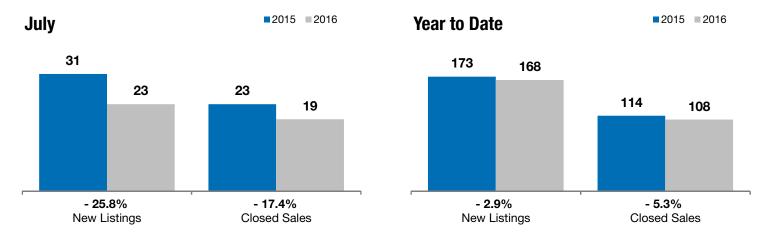

## **Brandon**

- 25.8%

**- 17.4%** 

+ 20.2%

Change in New Listings

Links

Change in Closed Sales

Change in **Median Sales Price** 

Voor to Data

| Minnehaha County, SD                     | July      |           |         | rear to Date |           |        |
|------------------------------------------|-----------|-----------|---------|--------------|-----------|--------|
|                                          | 2015      | 2016      | +/-     | 2015         | 2016      | +/-    |
| New Listings                             | 31        | 23        | - 25.8% | 173          | 168       | - 2.9% |
| Closed Sales                             | 23        | 19        | - 17.4% | 114          | 108       | - 5.3% |
| Median Sales Price*                      | \$213,000 | \$256,000 | + 20.2% | \$200,000    | \$204,450 | + 2.2% |
| Average Sales Price*                     | \$209,733 | \$265,768 | + 26.7% | \$221,735    | \$238,999 | + 7.8% |
| Percent of Original List Price Received* | 99.2%     | 98.5%     | - 0.7%  | 98.9%        | 99.1%     | + 0.2% |
| Average Days on Market Until Sale        | 83        | 89        | + 7.3%  | 85           | 86        | + 0.7% |
| Inventory of Homes for Sale              | 77        | 57        | - 26.0% |              |           |        |
| Months Supply of Inventory               | 5.1       | 3.6       | - 29.5% |              |           |        |