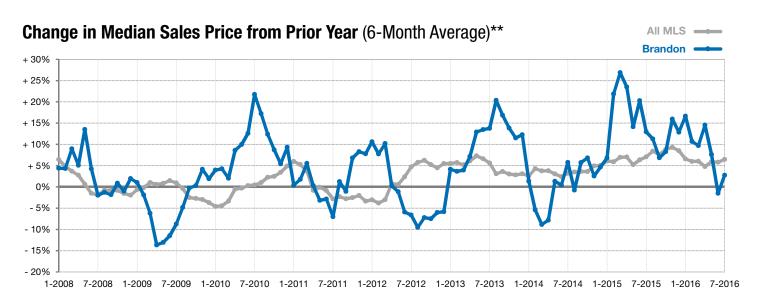

## **Brandon**

- 25.8%

**- 17.4%** 

+ 20.2%

Change in New Listings

Links

Change in Closed Sales

Change in **Median Sales Price** 

<sup>\*</sup> Does not account for list prices from any previous listing contracts or seller concessions. | Activity for one month can sometimes look extreme due to small sample size.

<sup>\*\*</sup> Each dot represents the change in median sales price from the prior year using a 6-month weighted average. This means that each of the 6 months used in a dot are proportioned according to their share of sales during that period. | Current as of August 3, 2016. All data from RASE Multiple Listing Service. | Powered by ShowingTime 10K.