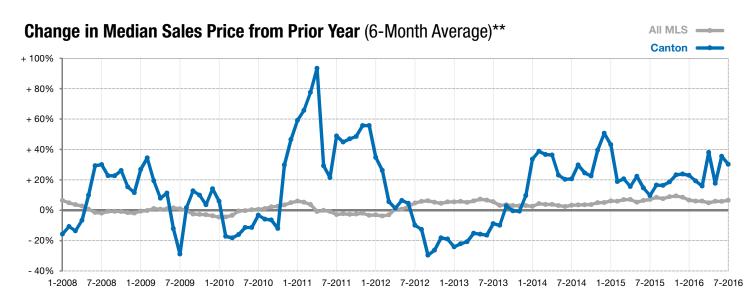

Does not account for list prices from any previous listing contracts or seller concessions. | Activity for one month can sometimes look extreme due to small sample size.

\*\* Each dot represents the change in median sales price from the prior year using a 6-month weighted average. This means that each of the 6 months used in a dot are proportioned according to their share of sales during that period. | Current as of August 3, 2016. All data from RASE Multiple Listing Service. | Powered by ShowingTime 10K.