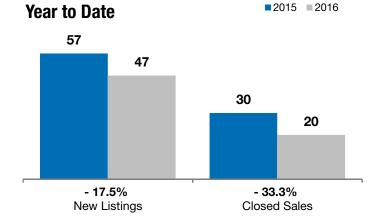

| July      |                                                         |                                                                                                                   | Year to Date                                                                                                                                                                           |                                                                                                                                                                                                                                        |                                                                                                                                                                                                                                                                                 |
|-----------|---------------------------------------------------------|-------------------------------------------------------------------------------------------------------------------|----------------------------------------------------------------------------------------------------------------------------------------------------------------------------------------|----------------------------------------------------------------------------------------------------------------------------------------------------------------------------------------------------------------------------------------|---------------------------------------------------------------------------------------------------------------------------------------------------------------------------------------------------------------------------------------------------------------------------------|
| 2015      | 2016                                                    | +/-                                                                                                               | 2015                                                                                                                                                                                   | 2016                                                                                                                                                                                                                                   | +/-                                                                                                                                                                                                                                                                             |
| 16        | 5                                                       | - 68.8%                                                                                                           | 57                                                                                                                                                                                     | 47                                                                                                                                                                                                                                     | - 17.5%                                                                                                                                                                                                                                                                         |
| 7         | 4                                                       | - 42.9%                                                                                                           | 30                                                                                                                                                                                     | 20                                                                                                                                                                                                                                     | - 33.3%                                                                                                                                                                                                                                                                         |
| \$185,900 | \$175,975                                               | - 5.3%                                                                                                            | \$142,950                                                                                                                                                                              | \$136,500                                                                                                                                                                                                                              | - 4.5%                                                                                                                                                                                                                                                                          |
| \$239,700 | \$170,613                                               | - 28.8%                                                                                                           | \$179,763                                                                                                                                                                              | \$149,778                                                                                                                                                                                                                              | - 16.7%                                                                                                                                                                                                                                                                         |
| 100.1%    | 99.2%                                                   | - 1.0%                                                                                                            | 98.8%                                                                                                                                                                                  | 97.0%                                                                                                                                                                                                                                  | - 1.8%                                                                                                                                                                                                                                                                          |
| 77        | 171                                                     | + 122.2%                                                                                                          | 128                                                                                                                                                                                    | 103                                                                                                                                                                                                                                    | - 19.5%                                                                                                                                                                                                                                                                         |
| 36        | 27                                                      | - 25.0%                                                                                                           |                                                                                                                                                                                        |                                                                                                                                                                                                                                        |                                                                                                                                                                                                                                                                                 |
| 11.1      | 6.2                                                     | - 43.8%                                                                                                           |                                                                                                                                                                                        |                                                                                                                                                                                                                                        |                                                                                                                                                                                                                                                                                 |
|           | 16<br>7<br>\$185,900<br>\$239,700<br>100.1%<br>77<br>36 | 2015  2016    16  5    7  4    \$185,900  \$175,975    \$239,700  \$170,613    100.1%  99.2%    77  171    36  27 | 2015  2016  + / -    16  5  - 68.8%    7  4  - 42.9%    \$185,900  \$175,975  - 5.3%    \$239,700  \$170,613  - 28.8%    100.1%  99.2%  - 1.0%    77  171  + 122.2%    36  27  - 25.0% | 2015  2016  + / -  2015    16  5  - 68.8%  57    7  4  - 42.9%  30    \$185,900  \$175,975  - 5.3%  \$142,950    \$239,700  \$170,613  - 28.8%  \$179,763    100.1%  99.2%  - 1.0%  98.8%    77  171  + 122.2%  128    36  27  - 25.0% | 2015  2016  + / -  2015  2016    16  5  -68.8%  57  47    7  4  -42.9%  30  20    \$185,900  \$175,975  -5.3%  \$142,950  \$136,500    \$239,700  \$170,613  -28.8%  \$179,763  \$149,778    100.1%  99.2%  -1.0%  98.8%  97.0%    77  171  +122.2%  128  103    36  27  -25.0% |