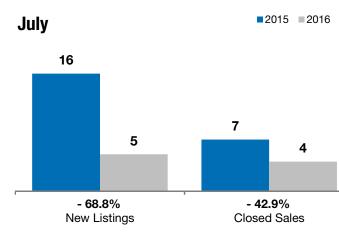

## Local Market Update - July 2016

A RESEARCH TOOL PROVIDED BY THE REALTOR® ASSOCIATION OF THE SIOUX EMPIRE, INC.

|        | - 68.8%      | - 42.9%      | - 5.3%             |
|--------|--------------|--------------|--------------------|
| Conton | Change in    | Change in    | Change in          |
| Canton | New Listings | Closed Sales | Median Sales Price |
| •••••• |              |              |                    |

| July      |                                                         |                                                                                                                   | Year to Date                                                                                                                                                                           |                                                                                                                                                                                                                                        |                                                                                                                                                                                                                                                                                 |
|-----------|---------------------------------------------------------|-------------------------------------------------------------------------------------------------------------------|----------------------------------------------------------------------------------------------------------------------------------------------------------------------------------------|----------------------------------------------------------------------------------------------------------------------------------------------------------------------------------------------------------------------------------------|---------------------------------------------------------------------------------------------------------------------------------------------------------------------------------------------------------------------------------------------------------------------------------|
| 2015      | 2016                                                    | +/-                                                                                                               | 2015                                                                                                                                                                                   | 2016                                                                                                                                                                                                                                   | +/-                                                                                                                                                                                                                                                                             |
| 16        | 5                                                       | - 68.8%                                                                                                           | 57                                                                                                                                                                                     | 47                                                                                                                                                                                                                                     | - 17.5%                                                                                                                                                                                                                                                                         |
| 7         | 4                                                       | - 42.9%                                                                                                           | 30                                                                                                                                                                                     | 20                                                                                                                                                                                                                                     | - 33.3%                                                                                                                                                                                                                                                                         |
| \$185,900 | \$175,975                                               | - 5.3%                                                                                                            | \$142,950                                                                                                                                                                              | \$136,500                                                                                                                                                                                                                              | - 4.5%                                                                                                                                                                                                                                                                          |
| \$239,700 | \$170,613                                               | - 28.8%                                                                                                           | \$179,763                                                                                                                                                                              | \$149,778                                                                                                                                                                                                                              | - 16.7%                                                                                                                                                                                                                                                                         |
| 100.1%    | 99.2%                                                   | - 1.0%                                                                                                            | 98.8%                                                                                                                                                                                  | 97.0%                                                                                                                                                                                                                                  | - 1.8%                                                                                                                                                                                                                                                                          |
| 77        | 171                                                     | + 122.2%                                                                                                          | 128                                                                                                                                                                                    | 103                                                                                                                                                                                                                                    | - 19.5%                                                                                                                                                                                                                                                                         |
| 36        | 27                                                      | - 25.0%                                                                                                           |                                                                                                                                                                                        |                                                                                                                                                                                                                                        |                                                                                                                                                                                                                                                                                 |
| 11.1      | 6.2                                                     | - 43.8%                                                                                                           |                                                                                                                                                                                        |                                                                                                                                                                                                                                        |                                                                                                                                                                                                                                                                                 |
|           | 16<br>7<br>\$185,900<br>\$239,700<br>100.1%<br>77<br>36 | 2015  2016    16  5    7  4    \$185,900  \$175,975    \$239,700  \$170,613    100.1%  99.2%    77  171    36  27 | 2015  2016  + / -    16  5  - 68.8%    7  4  - 42.9%    \$185,900  \$175,975  - 5.3%    \$239,700  \$170,613  - 28.8%    100.1%  99.2%  - 1.0%    77  171  + 122.2%    36  27  - 25.0% | 2015  2016  + / -  2015    16  5  - 68.8%  57    7  4  - 42.9%  30    \$185,900  \$175,975  - 5.3%  \$142,950    \$239,700  \$170,613  - 28.8%  \$179,763    100.1%  99.2%  - 1.0%  98.8%    77  171  + 122.2%  128    36  27  - 25.0% | 2015  2016  + / -  2015  2016    16  5  -68.8%  57  47    7  4  -42.9%  30  20    \$185,900  \$175,975  -5.3%  \$142,950  \$136,500    \$239,700  \$170,613  -28.8%  \$179,763  \$149,778    100.1%  99.2%  -1.0%  98.8%  97.0%    77  171  +122.2%  128  103    36  27  -25.0% |