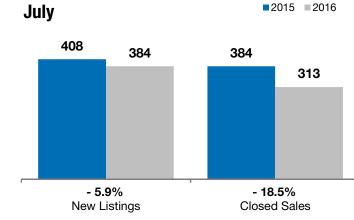

## Local Market Update – July 2016

A RESEARCH TOOL PROVIDED BY THE REALTOR® ASSOCIATION OF THE SIOUX EMPIRE, INC.

| - 5.      | - 5.9%<br>Change in<br>New Listings                                                   |                                                                                                                                                                 | - 18.5%<br>Change in<br>Closed Sales                                                                                                                                                                                                             |                                                                                                                                                                                                                                                                                                                      | + 8.8%<br>Change in<br>Median Sales Price                                                                                                                                                                                                                                                                                                                                                                   |  |
|-----------|---------------------------------------------------------------------------------------|-----------------------------------------------------------------------------------------------------------------------------------------------------------------|--------------------------------------------------------------------------------------------------------------------------------------------------------------------------------------------------------------------------------------------------|----------------------------------------------------------------------------------------------------------------------------------------------------------------------------------------------------------------------------------------------------------------------------------------------------------------------|-------------------------------------------------------------------------------------------------------------------------------------------------------------------------------------------------------------------------------------------------------------------------------------------------------------------------------------------------------------------------------------------------------------|--|
|           |                                                                                       |                                                                                                                                                                 |                                                                                                                                                                                                                                                  |                                                                                                                                                                                                                                                                                                                      |                                                                                                                                                                                                                                                                                                                                                                                                             |  |
|           |                                                                                       |                                                                                                                                                                 |                                                                                                                                                                                                                                                  |                                                                                                                                                                                                                                                                                                                      |                                                                                                                                                                                                                                                                                                                                                                                                             |  |
|           | July                                                                                  |                                                                                                                                                                 |                                                                                                                                                                                                                                                  | Year to Date                                                                                                                                                                                                                                                                                                         |                                                                                                                                                                                                                                                                                                                                                                                                             |  |
| 2015      | 2016                                                                                  | +/-                                                                                                                                                             | 2015                                                                                                                                                                                                                                             | 2016                                                                                                                                                                                                                                                                                                                 | +/-                                                                                                                                                                                                                                                                                                                                                                                                         |  |
| 408       | 384                                                                                   | - 5.9%                                                                                                                                                          | 2,675                                                                                                                                                                                                                                            | 2,778                                                                                                                                                                                                                                                                                                                | + 3.9%                                                                                                                                                                                                                                                                                                                                                                                                      |  |
| 384       | 313                                                                                   | - 18.5%                                                                                                                                                         | 1,899                                                                                                                                                                                                                                            | 1,840                                                                                                                                                                                                                                                                                                                | - 3.1%                                                                                                                                                                                                                                                                                                                                                                                                      |  |
| \$179,400 | \$195,127                                                                             | + 8.8%                                                                                                                                                          | \$175,000                                                                                                                                                                                                                                        | \$185,000                                                                                                                                                                                                                                                                                                            | + 5.7%                                                                                                                                                                                                                                                                                                                                                                                                      |  |
| \$209,408 | \$220,622                                                                             | + 5.4%                                                                                                                                                          | \$200,615                                                                                                                                                                                                                                        | \$215,826                                                                                                                                                                                                                                                                                                            | + 7.6%                                                                                                                                                                                                                                                                                                                                                                                                      |  |
| 99.0%     | 99.5%                                                                                 | + 0.6%                                                                                                                                                          | 98.8%                                                                                                                                                                                                                                            | <b>99.1</b> %                                                                                                                                                                                                                                                                                                        | + 0.4%                                                                                                                                                                                                                                                                                                                                                                                                      |  |
| 80        | 77                                                                                    | - 4.5%                                                                                                                                                          | 87                                                                                                                                                                                                                                               | 88                                                                                                                                                                                                                                                                                                                   | + 0.2%                                                                                                                                                                                                                                                                                                                                                                                                      |  |
| 1,078     | 949                                                                                   | - 12.0%                                                                                                                                                         |                                                                                                                                                                                                                                                  |                                                                                                                                                                                                                                                                                                                      |                                                                                                                                                                                                                                                                                                                                                                                                             |  |
| 4.1       | 3.4                                                                                   | - 17.2%                                                                                                                                                         |                                                                                                                                                                                                                                                  |                                                                                                                                                                                                                                                                                                                      |                                                                                                                                                                                                                                                                                                                                                                                                             |  |
|           | Chan<br>New L<br>2015<br>408<br>384<br>\$179,400<br>\$209,408<br>99.0%<br>80<br>1,078 | Change in<br>New Listings    July    2015  2016    408  384    384  313    \$179,400  \$195,127    \$209,408  \$220,622    99.0%  99.5%    80  77    1,078  949 | Change in<br>New Listings  Char<br>Closed    July    2015  2016  + / -    408  384  - 5.9%    384  313  - 18.5%    \$179,400  \$195,127  + 8.8%    \$209,408  \$220,622  + 5.4%    99.0%  99.5%  + 0.6%    80  77  - 4.5%    1,078  949  - 12.0% | Change in<br>New Listings  Change in<br>Closed Sales    July  Ye    2015  2016  + / -  2015    408  384  - 5.9%  2,675    384  313  - 18.5%  1,899    \$179,400  \$195,127  + 8.8%  \$175,000    \$209,408  \$220,622  + 5.4%  \$200,615    99.0%  99.5%  + 0.6%  98.8%    80  77  - 4.5%  87    1,078  949  - 12.0% | Change in<br>New Listings  Change in<br>Closed Sales  Change<br>Median Sales    July  Year to Date    2015  2016  + / -  2015  2016    408  384  - 5.9%  2,675  2,778    384  313  - 18.5%  1,899  1,840    \$179,400  \$195,127  + 8.8%  \$175,000  \$185,000    \$209,408  \$220,622  + 5.4%  \$200,615  \$215,826    99.0%  99.5%  + 0.6%  98.8%  99.1%    80  77  - 4.5%  87  88    1,078  949  - 12.0% |  |