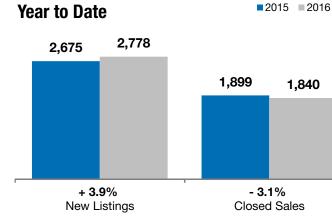

## Local Market Update – July 2016

A RESEARCH TOOL PROVIDED BY THE REALTOR® ASSOCIATION OF THE SIOUX EMPIRE, INC.

| - 5.      | - 5.9%<br>Change in<br>New Listings                                                   |                                                                                                                                                                 | - 18.5%<br>Change in<br>Closed Sales                                                                                                                                                                                                             |                                                                                                                                                                                                                                                                                                                      | + 8.8%<br>Change in<br>Median Sales Price                                                                                                                                                                                                                                                                                                                                                                   |  |
|-----------|---------------------------------------------------------------------------------------|-----------------------------------------------------------------------------------------------------------------------------------------------------------------|--------------------------------------------------------------------------------------------------------------------------------------------------------------------------------------------------------------------------------------------------|----------------------------------------------------------------------------------------------------------------------------------------------------------------------------------------------------------------------------------------------------------------------------------------------------------------------|-------------------------------------------------------------------------------------------------------------------------------------------------------------------------------------------------------------------------------------------------------------------------------------------------------------------------------------------------------------------------------------------------------------|--|
|           |                                                                                       |                                                                                                                                                                 |                                                                                                                                                                                                                                                  |                                                                                                                                                                                                                                                                                                                      |                                                                                                                                                                                                                                                                                                                                                                                                             |  |
|           |                                                                                       |                                                                                                                                                                 |                                                                                                                                                                                                                                                  |                                                                                                                                                                                                                                                                                                                      |                                                                                                                                                                                                                                                                                                                                                                                                             |  |
|           | July                                                                                  |                                                                                                                                                                 |                                                                                                                                                                                                                                                  | Year to Date                                                                                                                                                                                                                                                                                                         |                                                                                                                                                                                                                                                                                                                                                                                                             |  |
| 2015      | 2016                                                                                  | +/-                                                                                                                                                             | 2015                                                                                                                                                                                                                                             | 2016                                                                                                                                                                                                                                                                                                                 | +/-                                                                                                                                                                                                                                                                                                                                                                                                         |  |
| 408       | 384                                                                                   | - 5.9%                                                                                                                                                          | 2,675                                                                                                                                                                                                                                            | 2,778                                                                                                                                                                                                                                                                                                                | + 3.9%                                                                                                                                                                                                                                                                                                                                                                                                      |  |
| 384       | 313                                                                                   | - 18.5%                                                                                                                                                         | 1,899                                                                                                                                                                                                                                            | 1,840                                                                                                                                                                                                                                                                                                                | - 3.1%                                                                                                                                                                                                                                                                                                                                                                                                      |  |
| \$179,400 | \$195,127                                                                             | + 8.8%                                                                                                                                                          | \$175,000                                                                                                                                                                                                                                        | \$185,000                                                                                                                                                                                                                                                                                                            | + 5.7%                                                                                                                                                                                                                                                                                                                                                                                                      |  |
| \$209,408 | \$220,622                                                                             | + 5.4%                                                                                                                                                          | \$200,615                                                                                                                                                                                                                                        | \$215,826                                                                                                                                                                                                                                                                                                            | + 7.6%                                                                                                                                                                                                                                                                                                                                                                                                      |  |
| 99.0%     | 99.5%                                                                                 | + 0.6%                                                                                                                                                          | 98.8%                                                                                                                                                                                                                                            | <b>99.1</b> %                                                                                                                                                                                                                                                                                                        | + 0.4%                                                                                                                                                                                                                                                                                                                                                                                                      |  |
| 80        | 77                                                                                    | - 4.5%                                                                                                                                                          | 87                                                                                                                                                                                                                                               | 88                                                                                                                                                                                                                                                                                                                   | + 0.2%                                                                                                                                                                                                                                                                                                                                                                                                      |  |
| 1,078     | 949                                                                                   | - 12.0%                                                                                                                                                         |                                                                                                                                                                                                                                                  |                                                                                                                                                                                                                                                                                                                      |                                                                                                                                                                                                                                                                                                                                                                                                             |  |
| 4.1       | 3.4                                                                                   | - 17.2%                                                                                                                                                         |                                                                                                                                                                                                                                                  |                                                                                                                                                                                                                                                                                                                      |                                                                                                                                                                                                                                                                                                                                                                                                             |  |
|           | Chan<br>New L<br>2015<br>408<br>384<br>\$179,400<br>\$209,408<br>99.0%<br>80<br>1,078 | Change in<br>New Listings    July    2015  2016    408  384    384  313    \$179,400  \$195,127    \$209,408  \$220,622    99.0%  99.5%    80  77    1,078  949 | Change in<br>New Listings  Char<br>Closed    July    2015  2016  + / -    408  384  - 5.9%    384  313  - 18.5%    \$179,400  \$195,127  + 8.8%    \$209,408  \$220,622  + 5.4%    99.0%  99.5%  + 0.6%    80  77  - 4.5%    1,078  949  - 12.0% | Change in<br>New Listings  Change in<br>Closed Sales    July  Ye    2015  2016  + / -  2015    408  384  - 5.9%  2,675    384  313  - 18.5%  1,899    \$179,400  \$195,127  + 8.8%  \$175,000    \$209,408  \$220,622  + 5.4%  \$200,615    99.0%  99.5%  + 0.6%  98.8%    80  77  - 4.5%  87    1,078  949  - 12.0% | Change in<br>New Listings  Change in<br>Closed Sales  Change<br>Median Sales    July  Year to Date    2015  2016  + / -  2015  2016    408  384  - 5.9%  2,675  2,778    384  313  - 18.5%  1,899  1,840    \$179,400  \$195,127  + 8.8%  \$175,000  \$185,000    \$209,408  \$220,622  + 5.4%  \$200,615  \$215,826    99.0%  99.5%  + 0.6%  98.8%  99.1%    80  77  - 4.5%  87  88    1,078  949  - 12.0% |  |