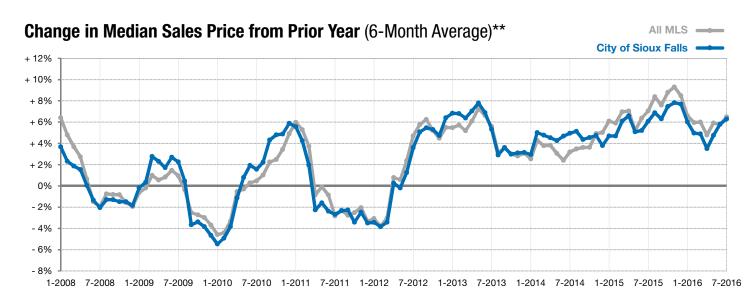

ist prices from any previous listing contracts or seller concessions. | Activity for one month can sometimes look extreme due to small sample size

\*\* Each dot represents the change in median sales price from the prior year using a 6-month weighted average. This means that each of the 6 months used in a dot are proportioned according to their share of sales during that period. | Current as of August 3, 2016. All data from RASE Multiple Listing Service. | Powered by ShowingTime 10K.