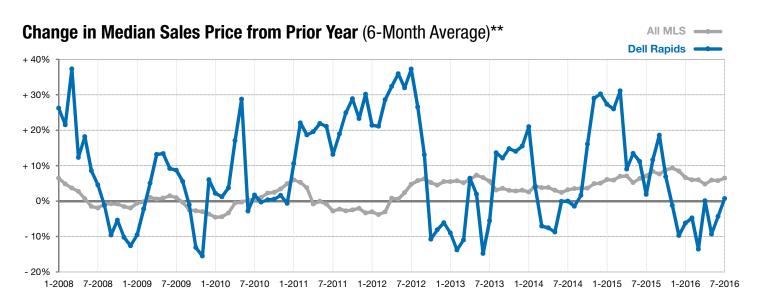

## **Dell Rapids**

- 36.4%

- 20.0%

+ 17.3%

Change in New Listings

Lista

Change in Closed Sales

Change in **Median Sales Price** 

<sup>\*</sup> Does not account for list prices from any previous listing contracts or seller concessions. | Activity for one month can sometimes look extreme due to small sample size.

<sup>\*\*</sup> Each dot represents the change in median sales price from the prior year using a 6-month weighted average. This means that each of the 6 months used in a dot are proportioned according to their share of sales during that period. | Current as of August 3, 2016. All data from RASE Multiple Listing Service. | Powered by ShowingTime 10K.