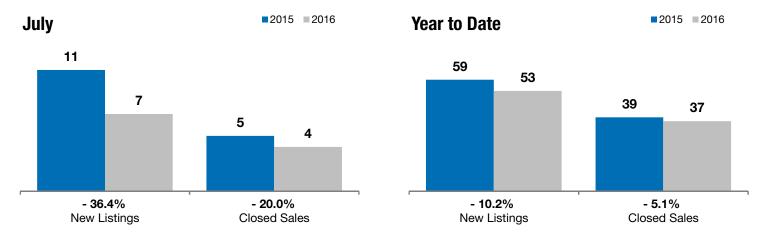

| July      |                                                        |                                                                                           | Year to Date                                                                                                                                                                                                                                               |                                                                                                                                                                                                                                                                                                                                                                                                                                                         |                                                                                                                                                                                                                                                                                                                                                                                                                                                                                                                                                        |
|-----------|--------------------------------------------------------|-------------------------------------------------------------------------------------------|------------------------------------------------------------------------------------------------------------------------------------------------------------------------------------------------------------------------------------------------------------|---------------------------------------------------------------------------------------------------------------------------------------------------------------------------------------------------------------------------------------------------------------------------------------------------------------------------------------------------------------------------------------------------------------------------------------------------------|--------------------------------------------------------------------------------------------------------------------------------------------------------------------------------------------------------------------------------------------------------------------------------------------------------------------------------------------------------------------------------------------------------------------------------------------------------------------------------------------------------------------------------------------------------|
| 2015      | 2016                                                   | +/-                                                                                       | 2015                                                                                                                                                                                                                                                       | 2016                                                                                                                                                                                                                                                                                                                                                                                                                                                    | +/-                                                                                                                                                                                                                                                                                                                                                                                                                                                                                                                                                    |
| 11        | 7                                                      | - 36.4%                                                                                   | 59                                                                                                                                                                                                                                                         | 53                                                                                                                                                                                                                                                                                                                                                                                                                                                      | - 10.2%                                                                                                                                                                                                                                                                                                                                                                                                                                                                                                                                                |
| 5         | 4                                                      | - 20.0%                                                                                   | 39                                                                                                                                                                                                                                                         | 37                                                                                                                                                                                                                                                                                                                                                                                                                                                      | - 5.1%                                                                                                                                                                                                                                                                                                                                                                                                                                                                                                                                                 |
| \$179,000 | \$210,001                                              | + 17.3%                                                                                   | \$163,000                                                                                                                                                                                                                                                  | \$173,500                                                                                                                                                                                                                                                                                                                                                                                                                                               | + 6.4%                                                                                                                                                                                                                                                                                                                                                                                                                                                                                                                                                 |
| \$182,660 | \$241,403                                              | + 32.2%                                                                                   | \$176,912                                                                                                                                                                                                                                                  | \$191,526                                                                                                                                                                                                                                                                                                                                                                                                                                               | + 8.3%                                                                                                                                                                                                                                                                                                                                                                                                                                                                                                                                                 |
| 98.6%     | 108.3%                                                 | + 9.8%                                                                                    | 97.6%                                                                                                                                                                                                                                                      | 99.9%                                                                                                                                                                                                                                                                                                                                                                                                                                                   | + 2.4%                                                                                                                                                                                                                                                                                                                                                                                                                                                                                                                                                 |
| 72        | 61                                                     | - 15.2%                                                                                   | 113                                                                                                                                                                                                                                                        | 104                                                                                                                                                                                                                                                                                                                                                                                                                                                     | - 7.8%                                                                                                                                                                                                                                                                                                                                                                                                                                                                                                                                                 |
| 35        | 22                                                     | - 37.1%                                                                                   |                                                                                                                                                                                                                                                            |                                                                                                                                                                                                                                                                                                                                                                                                                                                         |                                                                                                                                                                                                                                                                                                                                                                                                                                                                                                                                                        |
| 6.1       | 3.1                                                    | - 48.6%                                                                                   |                                                                                                                                                                                                                                                            |                                                                                                                                                                                                                                                                                                                                                                                                                                                         |                                                                                                                                                                                                                                                                                                                                                                                                                                                                                                                                                        |
|           | 11<br>5<br>\$179,000<br>\$182,660<br>98.6%<br>72<br>35 | 2015 2016  11 7 5 4  \$179,000 \$210,001  \$182,660 \$241,403  98.6% 108.3%  72 61  35 22 | 2015     2016     + / -       11     7     - 36.4%       5     4     - 20.0%       \$179,000     \$210,001     + 17.3%       \$182,660     \$241,403     + 32.2%       98.6%     108.3%     + 9.8%       72     61     - 15.2%       35     22     - 37.1% | 2015         2016         + / -         2015           11         7         - 36.4%         59           5         4         - 20.0%         39           \$179,000         \$210,001         + 17.3%         \$163,000           \$182,660         \$241,403         + 32.2%         \$176,912           98.6%         108.3%         + 9.8%         97.6%           72         61         - 15.2%         113           35         22         - 37.1% | 2015         2016         + / -         2015         2016           11         7         -36.4%         59         53           5         4         -20.0%         39         37           \$179,000         \$210,001         + 17.3%         \$163,000         \$173,500           \$182,660         \$241,403         + 32.2%         \$176,912         \$191,526           98.6%         108.3%         + 9.8%         97.6%         99.9%           72         61         - 15.2%         113         104           35         22         - 37.1% |