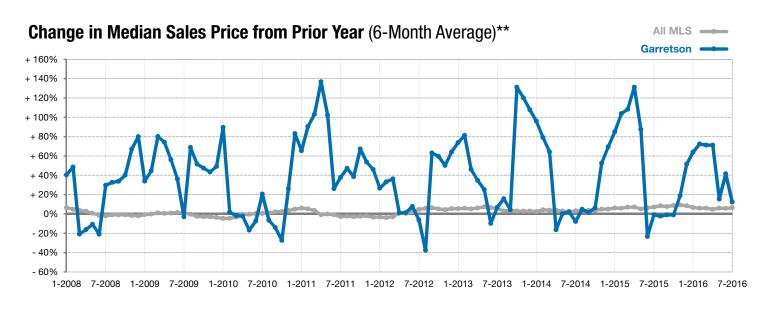

t account for list prices from any previous listing contracts or seller concessions. | Activity for one month can sometimes look extreme due to small sample size.

\*\* Each dot represents the change in median sales price from the prior year using a 6-month weighted average. This means that each of the 6 months used in a dot are proportioned according to their share of sales during that period. | Current as of August 3, 2016. All data from RASE Multiple Listing Service. | Powered by ShowingTime 10K.