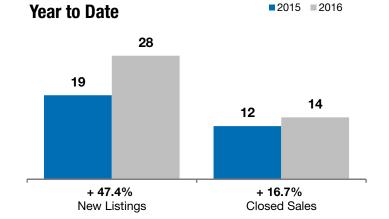

## + 100.0%+ 150.0%- 17.1%GarretsonChange in<br/>New ListingsChange in<br/>Closed SalesChange in<br/>Median Sales Price

|           | July                                                        |                                                                                               |                                                                                                                                                               | Year to Date                                                                                                                                                                                                                                                |                                                                                                                                                                                                                                                                                    |  |
|-----------|-------------------------------------------------------------|-----------------------------------------------------------------------------------------------|---------------------------------------------------------------------------------------------------------------------------------------------------------------|-------------------------------------------------------------------------------------------------------------------------------------------------------------------------------------------------------------------------------------------------------------|------------------------------------------------------------------------------------------------------------------------------------------------------------------------------------------------------------------------------------------------------------------------------------|--|
| 2015      | 2016                                                        | +/-                                                                                           | 2015                                                                                                                                                          | 2016                                                                                                                                                                                                                                                        | +/-                                                                                                                                                                                                                                                                                |  |
| 3         | 6                                                           | + 100.0%                                                                                      | 19                                                                                                                                                            | 28                                                                                                                                                                                                                                                          | + 47.4%                                                                                                                                                                                                                                                                            |  |
| 2         | 5                                                           | + 150.0%                                                                                      | 12                                                                                                                                                            | 14                                                                                                                                                                                                                                                          | + 16.7%                                                                                                                                                                                                                                                                            |  |
| \$170,000 | \$141,000                                                   | - 17.1%                                                                                       | \$160,500                                                                                                                                                     | \$153,950                                                                                                                                                                                                                                                   | - 4.1%                                                                                                                                                                                                                                                                             |  |
| \$170,000 | \$156,300                                                   | - 8.1%                                                                                        | \$157,825                                                                                                                                                     | \$162,414                                                                                                                                                                                                                                                   | + 2.9%                                                                                                                                                                                                                                                                             |  |
| 98.8%     | 101.6%                                                      | + 2.9%                                                                                        | 99.6%                                                                                                                                                         | 98.6%                                                                                                                                                                                                                                                       | - 1.1%                                                                                                                                                                                                                                                                             |  |
| 45        | 74                                                          | + 66.7%                                                                                       | 89                                                                                                                                                            | 114                                                                                                                                                                                                                                                         | + 27.2%                                                                                                                                                                                                                                                                            |  |
| 8         | 14                                                          | + 75.0%                                                                                       |                                                                                                                                                               |                                                                                                                                                                                                                                                             |                                                                                                                                                                                                                                                                                    |  |
| 2.9       | 5.3                                                         | + 83.8%                                                                                       |                                                                                                                                                               |                                                                                                                                                                                                                                                             |                                                                                                                                                                                                                                                                                    |  |
|           | 3<br>2<br>\$170,000<br>\$170,000<br>98.8%<br>45<br>8<br>2.9 | 3 6   2 5   \$170,000 \$141,000   \$170,000 \$156,300   98.8% 101.6%   45 74   8 14   2.9 5.3 | 3 6 + 100.0%   2 5 + 150.0%   \$170,000 \$141,000 - 17.1%   \$170,000 \$156,300 - 8.1%   98.8% 101.6% + 2.9%   45 74 + 66.7%   8 14 + 75.0%   2.9 5.3 + 83.8% | 3   6   + 100.0%   19     2   5   + 150.0%   12     \$170,000   \$141,000   - 17.1%   \$160,500     \$170,000   \$156,300   - 8.1%   \$157,825     98.8%   101.6%   + 2.9%   99.6%     45   74   + 66.7%   89     8   14   + 75.0%      2.9   5.3   + 83.8% | 3   6   + 100.0%   19   28     2   5   + 150.0%   12   14     \$170,000   \$141,000   - 17.1%   \$160,500   \$153,950     \$170,000   \$156,300   - 8.1%   \$157,825   \$162,414     98.8%   101.6%   + 2.9%   99.6%   98.6%     45   74   + 66.7%   89   114     8   14   + 75.0% |  |