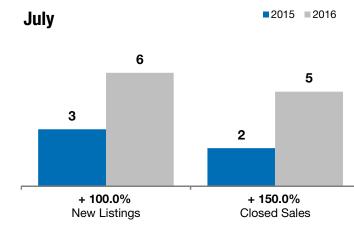

## + 100.0%+ 150.0%- 17.1%GarretsonChange in<br/>New ListingsChange in<br/>Closed SalesChange in<br/>Median Sales Price

|           | July                                                        |                                                                                               |                                                                                                                                                               | Year to Date                                                                                                                                                                                                                                                |                                                                                                                                                                                                                                                                                    |  |
|-----------|-------------------------------------------------------------|-----------------------------------------------------------------------------------------------|---------------------------------------------------------------------------------------------------------------------------------------------------------------|-------------------------------------------------------------------------------------------------------------------------------------------------------------------------------------------------------------------------------------------------------------|------------------------------------------------------------------------------------------------------------------------------------------------------------------------------------------------------------------------------------------------------------------------------------|--|
| 2015      | 2016                                                        | +/-                                                                                           | 2015                                                                                                                                                          | 2016                                                                                                                                                                                                                                                        | +/-                                                                                                                                                                                                                                                                                |  |
| 3         | 6                                                           | + 100.0%                                                                                      | 19                                                                                                                                                            | 28                                                                                                                                                                                                                                                          | + 47.4%                                                                                                                                                                                                                                                                            |  |
| 2         | 5                                                           | + 150.0%                                                                                      | 12                                                                                                                                                            | 14                                                                                                                                                                                                                                                          | + 16.7%                                                                                                                                                                                                                                                                            |  |
| \$170,000 | \$141,000                                                   | - 17.1%                                                                                       | \$160,500                                                                                                                                                     | \$153,950                                                                                                                                                                                                                                                   | - 4.1%                                                                                                                                                                                                                                                                             |  |
| \$170,000 | \$156,300                                                   | - 8.1%                                                                                        | \$157,825                                                                                                                                                     | \$162,414                                                                                                                                                                                                                                                   | + 2.9%                                                                                                                                                                                                                                                                             |  |
| 98.8%     | 101.6%                                                      | + 2.9%                                                                                        | 99.6%                                                                                                                                                         | 98.6%                                                                                                                                                                                                                                                       | - 1.1%                                                                                                                                                                                                                                                                             |  |
| 45        | 74                                                          | + 66.7%                                                                                       | 89                                                                                                                                                            | 114                                                                                                                                                                                                                                                         | + 27.2%                                                                                                                                                                                                                                                                            |  |
| 8         | 14                                                          | + 75.0%                                                                                       |                                                                                                                                                               |                                                                                                                                                                                                                                                             |                                                                                                                                                                                                                                                                                    |  |
| 2.9       | 5.3                                                         | + 83.8%                                                                                       |                                                                                                                                                               |                                                                                                                                                                                                                                                             |                                                                                                                                                                                                                                                                                    |  |
|           | 3<br>2<br>\$170,000<br>\$170,000<br>98.8%<br>45<br>8<br>2.9 | 3 6   2 5   \$170,000 \$141,000   \$170,000 \$156,300   98.8% 101.6%   45 74   8 14   2.9 5.3 | 3 6 + 100.0%   2 5 + 150.0%   \$170,000 \$141,000 - 17.1%   \$170,000 \$156,300 - 8.1%   98.8% 101.6% + 2.9%   45 74 + 66.7%   8 14 + 75.0%   2.9 5.3 + 83.8% | 3   6   + 100.0%   19     2   5   + 150.0%   12     \$170,000   \$141,000   - 17.1%   \$160,500     \$170,000   \$156,300   - 8.1%   \$157,825     98.8%   101.6%   + 2.9%   99.6%     45   74   + 66.7%   89     8   14   + 75.0%      2.9   5.3   + 83.8% | 3   6   + 100.0%   19   28     2   5   + 150.0%   12   14     \$170,000   \$141,000   - 17.1%   \$160,500   \$153,950     \$170,000   \$156,300   - 8.1%   \$157,825   \$162,414     98.8%   101.6%   + 2.9%   99.6%   98.6%     45   74   + 66.7%   89   114     8   14   + 75.0% |  |