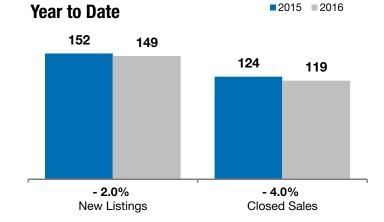

| July      |                                                          |                                                                                                                       | Year to Date                                                                                                                                                                            |                                                                                                                                                                                                                                          |                                                                                                                                                                                                                                                                                           |
|-----------|----------------------------------------------------------|-----------------------------------------------------------------------------------------------------------------------|-----------------------------------------------------------------------------------------------------------------------------------------------------------------------------------------|------------------------------------------------------------------------------------------------------------------------------------------------------------------------------------------------------------------------------------------|-------------------------------------------------------------------------------------------------------------------------------------------------------------------------------------------------------------------------------------------------------------------------------------------|
| 2015      | 2016                                                     | +/-                                                                                                                   | 2015                                                                                                                                                                                    | 2016                                                                                                                                                                                                                                     | +/-                                                                                                                                                                                                                                                                                       |
| 21        | 19                                                       | - 9.5%                                                                                                                | 152                                                                                                                                                                                     | 149                                                                                                                                                                                                                                      | - 2.0%                                                                                                                                                                                                                                                                                    |
| 25        | 21                                                       | - 16.0%                                                                                                               | 124                                                                                                                                                                                     | 119                                                                                                                                                                                                                                      | - 4.0%                                                                                                                                                                                                                                                                                    |
| \$199,900 | \$204,900                                                | + 2.5%                                                                                                                | \$187,050                                                                                                                                                                               | \$199,600                                                                                                                                                                                                                                | + 6.7%                                                                                                                                                                                                                                                                                    |
| \$211,828 | \$275,345                                                | + 30.0%                                                                                                               | \$206,750                                                                                                                                                                               | \$218,927                                                                                                                                                                                                                                | + 5.9%                                                                                                                                                                                                                                                                                    |
| 100.7%    | 100.8%                                                   | + 0.2%                                                                                                                | 99.4%                                                                                                                                                                                   | 99.7%                                                                                                                                                                                                                                    | + 0.3%                                                                                                                                                                                                                                                                                    |
| 80        | 117                                                      | + 46.0%                                                                                                               | 89                                                                                                                                                                                      | 91                                                                                                                                                                                                                                       | + 2.2%                                                                                                                                                                                                                                                                                    |
| 52        | 50                                                       | - 3.8%                                                                                                                |                                                                                                                                                                                         |                                                                                                                                                                                                                                          |                                                                                                                                                                                                                                                                                           |
| 3.1       | 3.2                                                      | + 2.7%                                                                                                                |                                                                                                                                                                                         |                                                                                                                                                                                                                                          |                                                                                                                                                                                                                                                                                           |
|           | 21<br>25<br>\$199,900<br>\$211,828<br>100.7%<br>80<br>52 | 2015  2016    21  19    25  21    \$199,900  \$204,900    \$211,828  \$275,345    100.7%  100.8%    80  117    52  50 | 2015  2016  + / –    21  19  - 9.5%    25  21  - 16.0%    \$199,900  \$204,900  + 2.5%    \$211,828  \$275,345  + 30.0%    100.7%  100.8%  + 0.2%    80  117  + 46.0%    52  50  - 3.8% | 2015  2016  + / -  2015    21  19  - 9.5%  152    25  21  - 16.0%  124    \$199,900  \$204,900  + 2.5%  \$187,050    \$211,828  \$275,345  + 30.0%  \$206,750    100.7%  100.8%  + 0.2%  99.4%    80  117  + 46.0%  89    52  50  - 3.8% | 2015  2016  + / -  2015  2016    21  19  - 9.5%  152  149    25  21  - 16.0%  124  119    \$199,900  \$204,900  + 2.5%  \$187,050  \$199,600    \$211,828  \$275,345  + 30.0%  \$206,750  \$218,927    100.7%  100.8%  + 0.2%  99.4%  99.7%    80  117  + 46.0%  89  91    52  50  - 3.8% |