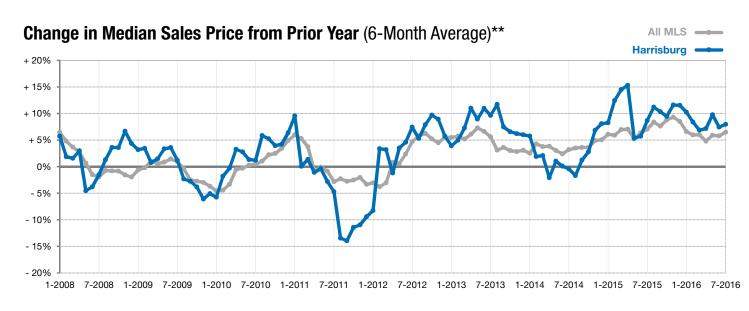

Does not account for list prices from any previous listing contracts or seller concessions. | Activity for one month can sometimes look extreme due to small sample size.

\*\* Each dot represents the change in median sales price from the prior year using a 6-month weighted average. This means that each of the 6 months used in a dot are proportioned according to their share of sales during that period. | Current as of August 3, 2016. All data from RASE Multiple Listing Service. | Powered by ShowingTime 10K.