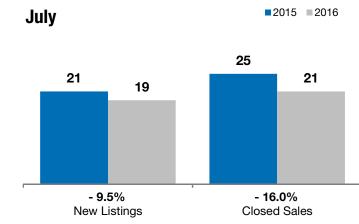

| July      |                                                          |                                                                                                                       | Year to Date                                                                                                                                                                            |                                                                                                                                                                                                                                          |                                                                                                                                                                                                                                                                                           |
|-----------|----------------------------------------------------------|-----------------------------------------------------------------------------------------------------------------------|-----------------------------------------------------------------------------------------------------------------------------------------------------------------------------------------|------------------------------------------------------------------------------------------------------------------------------------------------------------------------------------------------------------------------------------------|-------------------------------------------------------------------------------------------------------------------------------------------------------------------------------------------------------------------------------------------------------------------------------------------|
| 2015      | 2016                                                     | +/-                                                                                                                   | 2015                                                                                                                                                                                    | 2016                                                                                                                                                                                                                                     | +/-                                                                                                                                                                                                                                                                                       |
| 21        | 19                                                       | - 9.5%                                                                                                                | 152                                                                                                                                                                                     | 149                                                                                                                                                                                                                                      | - 2.0%                                                                                                                                                                                                                                                                                    |
| 25        | 21                                                       | - 16.0%                                                                                                               | 124                                                                                                                                                                                     | 119                                                                                                                                                                                                                                      | - 4.0%                                                                                                                                                                                                                                                                                    |
| \$199,900 | \$204,900                                                | + 2.5%                                                                                                                | \$187,050                                                                                                                                                                               | \$199,600                                                                                                                                                                                                                                | + 6.7%                                                                                                                                                                                                                                                                                    |
| \$211,828 | \$275,345                                                | + 30.0%                                                                                                               | \$206,750                                                                                                                                                                               | \$218,927                                                                                                                                                                                                                                | + 5.9%                                                                                                                                                                                                                                                                                    |
| 100.7%    | 100.8%                                                   | + 0.2%                                                                                                                | 99.4%                                                                                                                                                                                   | 99.7%                                                                                                                                                                                                                                    | + 0.3%                                                                                                                                                                                                                                                                                    |
| 80        | 117                                                      | + 46.0%                                                                                                               | 89                                                                                                                                                                                      | 91                                                                                                                                                                                                                                       | + 2.2%                                                                                                                                                                                                                                                                                    |
| 52        | 50                                                       | - 3.8%                                                                                                                |                                                                                                                                                                                         |                                                                                                                                                                                                                                          |                                                                                                                                                                                                                                                                                           |
| 3.1       | 3.2                                                      | + 2.7%                                                                                                                |                                                                                                                                                                                         |                                                                                                                                                                                                                                          |                                                                                                                                                                                                                                                                                           |
|           | 21<br>25<br>\$199,900<br>\$211,828<br>100.7%<br>80<br>52 | 2015  2016    21  19    25  21    \$199,900  \$204,900    \$211,828  \$275,345    100.7%  100.8%    80  117    52  50 | 2015  2016  + / –    21  19  - 9.5%    25  21  - 16.0%    \$199,900  \$204,900  + 2.5%    \$211,828  \$275,345  + 30.0%    100.7%  100.8%  + 0.2%    80  117  + 46.0%    52  50  - 3.8% | 2015  2016  + / -  2015    21  19  - 9.5%  152    25  21  - 16.0%  124    \$199,900  \$204,900  + 2.5%  \$187,050    \$211,828  \$275,345  + 30.0%  \$206,750    100.7%  100.8%  + 0.2%  99.4%    80  117  + 46.0%  89    52  50  - 3.8% | 2015  2016  + / -  2015  2016    21  19  - 9.5%  152  149    25  21  - 16.0%  124  119    \$199,900  \$204,900  + 2.5%  \$187,050  \$199,600    \$211,828  \$275,345  + 30.0%  \$206,750  \$218,927    100.7%  100.8%  + 0.2%  99.4%  99.7%    80  117  + 46.0%  89  91    52  50  - 3.8% |