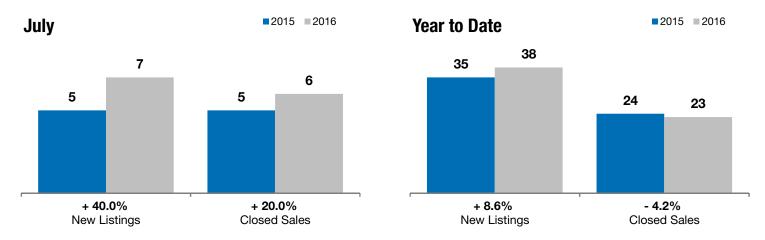

## Lennox

+ 40.0%

+ 20.0%

- 9.9%

Change in New Listings Change in Closed Sales

Change in **Median Sales Price** 

| Lincoln County, SD                       | July      |           |         | Year to Date |           |         |
|------------------------------------------|-----------|-----------|---------|--------------|-----------|---------|
|                                          | 2015      | 2016      | +/-     | 2015         | 2016      | +/-     |
| New Listings                             | 5         | 7         | + 40.0% | 35           | 38        | + 8.6%  |
| Closed Sales                             | 5         | 6         | + 20.0% | 24           | 23        | - 4.2%  |
| Median Sales Price*                      | \$151,000 | \$136,050 | - 9.9%  | \$139,500    | \$139,900 | + 0.3%  |
| Average Sales Price*                     | \$212,380 | \$144,183 | - 32.1% | \$163,244    | \$143,805 | - 11.9% |
| Percent of Original List Price Received* | 99.2%     | 95.9%     | - 3.3%  | 98.6%        | 97.6%     | - 1.1%  |
| Average Days on Market Until Sale        | 56        | 55        | - 1.1%  | 92           | 89        | - 3.1%  |
| Inventory of Homes for Sale              | 15        | 16        | + 6.7%  |              |           |         |
| Months Supply of Inventory               | 4.5       | 4.8       | + 6.7%  |              |           |         |