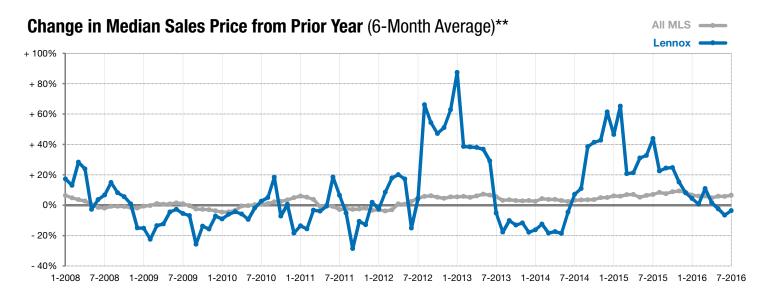

## Lennox

+ 40.0%

+ 20.0%

- 9.9%

Change in New Listings Change in Closed Sales

Change in **Median Sales Price** 

| Lincoln County, SD                       | July      |           |         | Year to Date |           |         |
|------------------------------------------|-----------|-----------|---------|--------------|-----------|---------|
|                                          | 2015      | 2016      | +/-     | 2015         | 2016      | +/-     |
| New Listings                             | 5         | 7         | + 40.0% | 35           | 38        | + 8.6%  |
| Closed Sales                             | 5         | 6         | + 20.0% | 24           | 23        | - 4.2%  |
| Median Sales Price*                      | \$151,000 | \$136,050 | - 9.9%  | \$139,500    | \$139,900 | + 0.3%  |
| Average Sales Price*                     | \$212,380 | \$144,183 | - 32.1% | \$163,244    | \$143,805 | - 11.9% |
| Percent of Original List Price Received* | 99.2%     | 95.9%     | - 3.3%  | 98.6%        | 97.6%     | - 1.1%  |
| Average Days on Market Until Sale        | 56        | 55        | - 1.1%  | 92           | 89        | - 3.1%  |
| Inventory of Homes for Sale              | 15        | 16        | + 6.7%  |              |           |         |
| Months Supply of Inventory               | 4.5       | 4.8       | + 6.7%  |              |           |         |

<sup>\*</sup> Does not account for list prices from any previous listing contracts or seller concessions. | Activity for one month can sometimes look extreme due to small sample size.

<sup>\*\*</sup> Each dot represents the change in median sales price from the prior year using a 6-month weighted average. This means that each of the 6 months used in a dot are proportioned according to their share of sales during that period. | Current as of August 3, 2016. All data from RASE Multiple Listing Service. | Powered by ShowingTime 10K.