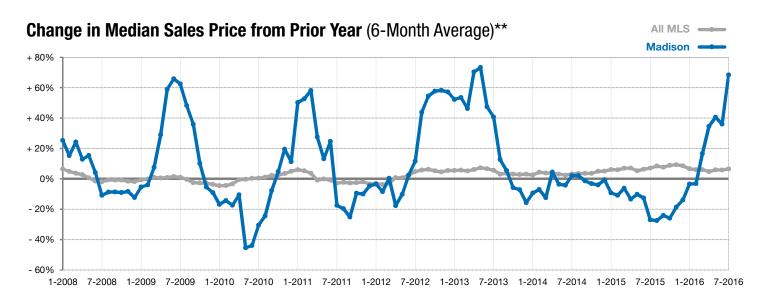

## **Madison**

+ 122.2% + 120.0%

+ 23.8%

Change in New Listings Change in Closed Sales

Change in **Median Sales Price** 

| Lake County, SD                          | July      |           |          | Year to Date |           |         |
|------------------------------------------|-----------|-----------|----------|--------------|-----------|---------|
|                                          | 2015      | 2016      | +/-      | 2015         | 2016      | +/-     |
| New Listings                             | 9         | 20        | + 122.2% | 83           | 109       | + 31.3% |
| Closed Sales                             | 5         | 11        | + 120.0% | 52           | 42        | - 19.2% |
| Median Sales Price*                      | \$123,000 | \$152,250 | + 23.8%  | \$91,500     | \$145,650 | + 59.2% |
| Average Sales Price*                     | \$163,580 | \$140,059 | - 14.4%  | \$122,515    | \$155,232 | + 26.7% |
| Percent of Original List Price Received* | 93.9%     | 96.1%     | + 2.3%   | 93.9%        | 96.7%     | + 3.0%  |
| Average Days on Market Until Sale        | 92        | 102       | + 11.1%  | 83           | 127       | + 53.4% |
| Inventory of Homes for Sale              | 48        | 63        | + 31.3%  |              |           |         |
| Months Supply of Inventory               | 6.6       | 8.7       | + 30.8%  |              |           |         |

<sup>\*</sup> Does not account for list prices from any previous listing contracts or seller concessions. | Activity for one month can sometimes look extreme due to small sample size.

<sup>\*\*</sup> Each dot represents the change in median sales price from the prior year using a 6-month weighted average. This means that each of the 6 months used in a dot are proportioned according to their share of sales during that period. | Current as of August 3, 2016. All data from RASE Multiple Listing Service. | Powered by ShowingTime 10K.