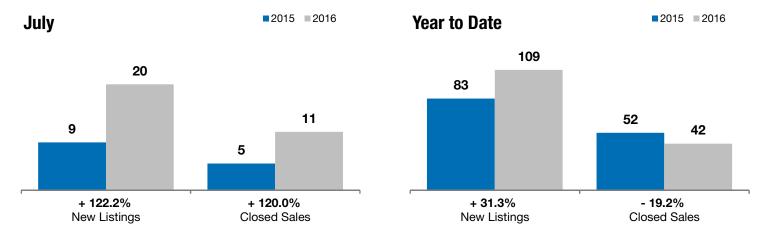

## **Madison**

+ 122.2% + 120.0%

+ 23.8%

Change in New Listings Change in Closed Sales

Change in **Median Sales Price** 

| Lake County, SD                          | July      |           |          | Year to Date |           |         |
|------------------------------------------|-----------|-----------|----------|--------------|-----------|---------|
|                                          | 2015      | 2016      | +/-      | 2015         | 2016      | +/-     |
| New Listings                             | 9         | 20        | + 122.2% | 83           | 109       | + 31.3% |
| Closed Sales                             | 5         | 11        | + 120.0% | 52           | 42        | - 19.2% |
| Median Sales Price*                      | \$123,000 | \$152,250 | + 23.8%  | \$91,500     | \$145,650 | + 59.2% |
| Average Sales Price*                     | \$163,580 | \$140,059 | - 14.4%  | \$122,515    | \$155,232 | + 26.7% |
| Percent of Original List Price Received* | 93.9%     | 96.1%     | + 2.3%   | 93.9%        | 96.7%     | + 3.0%  |
| Average Days on Market Until Sale        | 92        | 102       | + 11.1%  | 83           | 127       | + 53.4% |
| Inventory of Homes for Sale              | 48        | 63        | + 31.3%  |              |           |         |
| Months Supply of Inventory               | 6.6       | 8.7       | + 30.8%  |              |           |         |