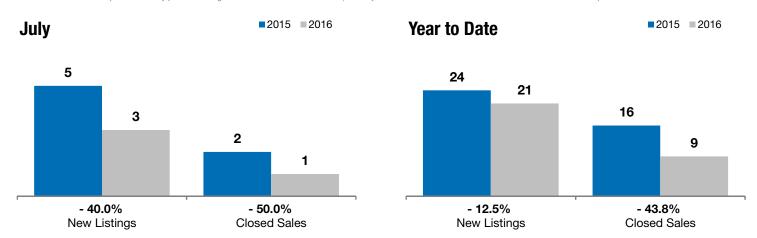

## **Parker**

- 40.0%

- 50.0%

+ 96.6%

Change in New Listings Change in Closed Sales

Change in **Median Sales Price** 

| Turner County, SD                        | July      |           |         | Year to Date |           |         |
|------------------------------------------|-----------|-----------|---------|--------------|-----------|---------|
|                                          | 2015      | 2016      | +/-     | 2015         | 2016      | +/-     |
| New Listings                             | 5         | 3         | - 40.0% | 24           | 21        | - 12.5% |
| Closed Sales                             | 2         | 1         | - 50.0% | 16           | 9         | - 43.8% |
| Median Sales Price*                      | \$109,875 | \$216,000 | + 96.6% | \$105,000    | \$165,000 | + 57.1% |
| Average Sales Price*                     | \$109,875 | \$216,000 | + 96.6% | \$113,481    | \$149,822 | + 32.0% |
| Percent of Original List Price Received* | 97.6%     | 100.5%    | + 2.9%  | 98.1%        | 100.3%    | + 2.2%  |
| Average Days on Market Until Sale        | 105       | 67        | - 35.9% | 74           | 66        | - 10.3% |
| Inventory of Homes for Sale              | 12        | 7         | - 41.7% |              |           |         |
| Months Supply of Inventory               | 4.3       | 3.2       | - 25.3% |              |           |         |