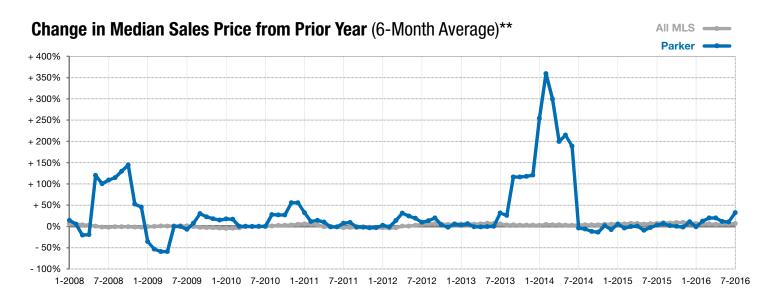

<sup>\*</sup> Does not account for list prices from any previous listing contracts or seller concessions. | Activity for one month can sometimes look extreme due to small sample size.

<sup>\*\*</sup> Each dot represents the change in median sales price from the prior year using a 6-month weighted average. This means that each of the 6 months used in a dot are proportioned according to their share of sales during that period. | Current as of August 3, 2016. All data from RASE Multiple Listing Service. | Powered by ShowingTime 10K.