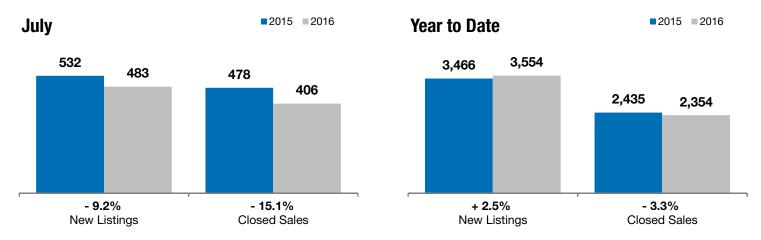

## **Sioux Falls MSA**

- 9.2% - 15.1%

+ 8.3%

Change in New Listings Change in Closed Sales

Change in Median Sales Price

| 4-County Metro Region                    | July      |           |         | Year to Date |           |        |
|------------------------------------------|-----------|-----------|---------|--------------|-----------|--------|
|                                          | 2015      | 2016      | +/-     | 2015         | 2016      | +/-    |
| New Listings                             | 532       | 483       | - 9.2%  | 3,466        | 3,554     | + 2.5% |
| Closed Sales                             | 478       | 406       | - 15.1% | 2,435        | 2,354     | - 3.3% |
| Median Sales Price*                      | \$179,950 | \$194,950 | + 8.3%  | \$175,500    | \$185,000 | + 5.4% |
| Average Sales Price*                     | \$206,738 | \$224,952 | + 8.8%  | \$198,837    | \$214,276 | + 7.8% |
| Percent of Original List Price Received* | 99.0%     | 99.5%     | + 0.5%  | 98.7%        | 99.1%     | + 0.3% |
| Average Days on Market Until Sale        | 79        | 81        | + 2.3%  | 89           | 89        | + 0.3% |
| Inventory of Homes for Sale              | 1,441     | 1,243     | - 13.7% |              |           |        |
| Months Supply of Inventory               | 4.3       | 3.5       | - 18.7% |              |           |        |