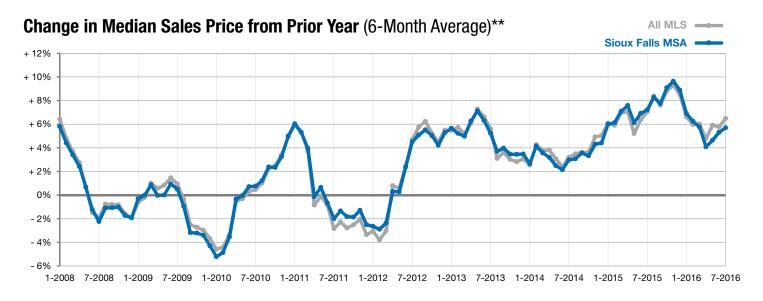

## **Sioux Falls MSA**

- 9.2% - 15.1%

+ 8.3%

Change in New Listings Change in Closed Sales

Change in Median Sales Price

| 4-County Metro Region                    | July      |           |         | Year to Date |           |        |
|------------------------------------------|-----------|-----------|---------|--------------|-----------|--------|
|                                          | 2015      | 2016      | +/-     | 2015         | 2016      | +/-    |
| New Listings                             | 532       | 483       | - 9.2%  | 3,466        | 3,554     | + 2.5% |
| Closed Sales                             | 478       | 406       | - 15.1% | 2,435        | 2,354     | - 3.3% |
| Median Sales Price*                      | \$179,950 | \$194,950 | + 8.3%  | \$175,500    | \$185,000 | + 5.4% |
| Average Sales Price*                     | \$206,738 | \$224,952 | + 8.8%  | \$198,837    | \$214,276 | + 7.8% |
| Percent of Original List Price Received* | 99.0%     | 99.5%     | + 0.5%  | 98.7%        | 99.1%     | + 0.3% |
| Average Days on Market Until Sale        | 79        | 81        | + 2.3%  | 89           | 89        | + 0.3% |
| Inventory of Homes for Sale              | 1,441     | 1,243     | - 13.7% |              |           |        |
| Months Supply of Inventory               | 4.3       | 3.5       | - 18.7% |              |           |        |

<sup>\*</sup> Does not account for list prices from any previous listing contracts or seller concessions. | Activity for one month can sometimes look extreme due to small sample size.

<sup>\*\*</sup> Each dot represents the change in median sales price from the prior year using a 6-month weighted average. This means that each of the 6 months used in a dot are proportioned according to their share of sales during that period. | Current as of August 3, 2016. All data from RASE Multiple Listing Service. | Powered by ShowingTime 10K.