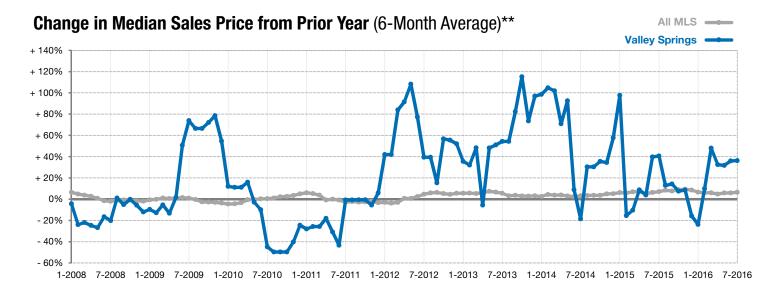

Does not account for list prices from any previous listing contracts or seller concessions. | Activity for one month can sometimes look extreme due to small sample size.

<sup>\*\*</sup> Each dot represents the change in median sales price from the prior year using a 6-month weighted average. This means that each of the 6 months used in a dot are proportioned according to their share of sales during that period. | Current as of August 3, 2016. All data from RASE Multiple Listing Service. | Powered by ShowingTime 10K.