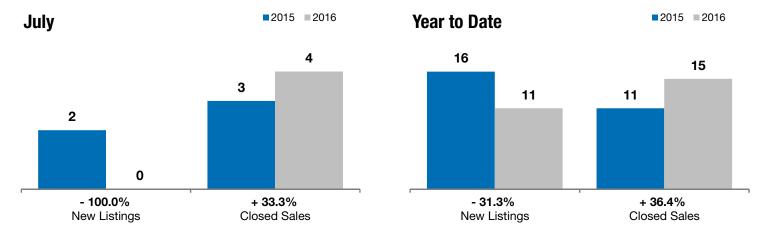

## **Valley Springs**

- 100.0%

Lista

+ 33.3%

+ 41.8%

Change in New Listings Change in Closed Sales

Change in Median Sales Price

| July      |                                                      |                                                                                  | Year to Date                                                                                                                                                                                                                                               |                                                                                                                                                                                                                                                                                                                                                                                                                                                         |                                                                                                                                                                                                                                                                                                                                                                                                                                                                                                                                                   |
|-----------|------------------------------------------------------|----------------------------------------------------------------------------------|------------------------------------------------------------------------------------------------------------------------------------------------------------------------------------------------------------------------------------------------------------|---------------------------------------------------------------------------------------------------------------------------------------------------------------------------------------------------------------------------------------------------------------------------------------------------------------------------------------------------------------------------------------------------------------------------------------------------------|---------------------------------------------------------------------------------------------------------------------------------------------------------------------------------------------------------------------------------------------------------------------------------------------------------------------------------------------------------------------------------------------------------------------------------------------------------------------------------------------------------------------------------------------------|
| 2015      | 2016                                                 | +/-                                                                              | 2015                                                                                                                                                                                                                                                       | 2016                                                                                                                                                                                                                                                                                                                                                                                                                                                    | +/-                                                                                                                                                                                                                                                                                                                                                                                                                                                                                                                                               |
| 2         | 0                                                    | - 100.0%                                                                         | 16                                                                                                                                                                                                                                                         | 11                                                                                                                                                                                                                                                                                                                                                                                                                                                      | - 31.3%                                                                                                                                                                                                                                                                                                                                                                                                                                                                                                                                           |
| 3         | 4                                                    | + 33.3%                                                                          | 11                                                                                                                                                                                                                                                         | 15                                                                                                                                                                                                                                                                                                                                                                                                                                                      | + 36.4%                                                                                                                                                                                                                                                                                                                                                                                                                                                                                                                                           |
| \$124,900 | \$177,050                                            | + 41.8%                                                                          | \$136,000                                                                                                                                                                                                                                                  | \$154,000                                                                                                                                                                                                                                                                                                                                                                                                                                               | + 13.2%                                                                                                                                                                                                                                                                                                                                                                                                                                                                                                                                           |
| \$119,467 | \$326,525                                            | + 173.3%                                                                         | \$135,532                                                                                                                                                                                                                                                  | \$225,327                                                                                                                                                                                                                                                                                                                                                                                                                                               | + 66.3%                                                                                                                                                                                                                                                                                                                                                                                                                                                                                                                                           |
| 94.6%     | 94.5%                                                | - 0.1%                                                                           | 97.6%                                                                                                                                                                                                                                                      | 97.5%                                                                                                                                                                                                                                                                                                                                                                                                                                                   | - 0.1%                                                                                                                                                                                                                                                                                                                                                                                                                                                                                                                                            |
| 58        | 130                                                  | + 124.6%                                                                         | 105                                                                                                                                                                                                                                                        | 126                                                                                                                                                                                                                                                                                                                                                                                                                                                     | + 20.0%                                                                                                                                                                                                                                                                                                                                                                                                                                                                                                                                           |
| 6         | 2                                                    | - 66.7%                                                                          |                                                                                                                                                                                                                                                            |                                                                                                                                                                                                                                                                                                                                                                                                                                                         |                                                                                                                                                                                                                                                                                                                                                                                                                                                                                                                                                   |
| 3.7       | 1.1                                                  | - 71.5%                                                                          |                                                                                                                                                                                                                                                            |                                                                                                                                                                                                                                                                                                                                                                                                                                                         |                                                                                                                                                                                                                                                                                                                                                                                                                                                                                                                                                   |
|           | 2<br>3<br>\$124,900<br>\$119,467<br>94.6%<br>58<br>6 | 2015 2016 2 0 3 4 \$124,900 \$177,050 \$119,467 \$326,525 94.6% 94.5% 58 130 6 2 | 2015     2016     + / -       2     0     - 100.0%       3     4     + 33.3%       \$124,900     \$177,050     + 41.8%       \$119,467     \$326,525     + 173.3%       94.6%     94.5%     - 0.1%       58     130     + 124.6%       6     2     - 66.7% | 2015         2016         + / -         2015           2         0         - 100.0%         16           3         4         + 33.3%         11           \$124,900         \$177,050         + 41.8%         \$136,000           \$119,467         \$326,525         + 173.3%         \$135,532           94.6%         94.5%         - 0.1%         97.6%           58         130         + 124.6%         105           6         2         - 66.7% | 2015         2016         + / -         2015         2016           2         0         -100.0%         16         11           3         4         +33.3%         11         15           \$124,900         \$177,050         +41.8%         \$136,000         \$154,000           \$119,467         \$326,525         +173.3%         \$135,532         \$225,327           94.6%         94.5%         -0.1%         97.6%         97.5%           58         130         +124.6%         105         126           6         2         -66.7% |