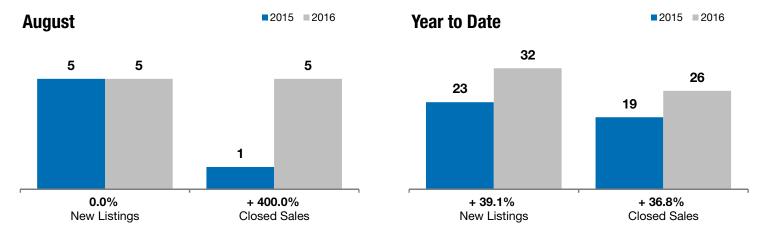

## **Baltic**

0.0%

+ 400.0%

+ 12.6%

Change in **New Listings** 

Change in Closed Sales

Change in **Median Sales Price** 

| Minnehaha County, SD                     | August    |           |          | Year to Date |           |         |
|------------------------------------------|-----------|-----------|----------|--------------|-----------|---------|
|                                          | 2015      | 2016      | +/-      | 2015         | 2016      | +/-     |
| New Listings                             | 5         | 5         | 0.0%     | 23           | 32        | + 39.1% |
| Closed Sales                             | 1         | 5         | + 400.0% | 19           | 26        | + 36.8% |
| Median Sales Price*                      | \$167,000 | \$188,000 | + 12.6%  | \$146,900    | \$164,375 | + 11.9% |
| Average Sales Price*                     | \$167,000 | \$207,330 | + 24.1%  | \$161,367    | \$172,673 | + 7.0%  |
| Percent of Original List Price Received* | 97.1%     | 99.1%     | + 2.0%   | 100.1%       | 98.4%     | - 1.6%  |
| Average Days on Market Until Sale        | 62        | 67        | + 8.7%   | 72           | 75        | + 4.5%  |
| Inventory of Homes for Sale              | 9         | 9         | 0.0%     |              |           |         |
| Months Supply of Inventory               | 3.9       | 3.0       | - 22.2%  |              |           |         |