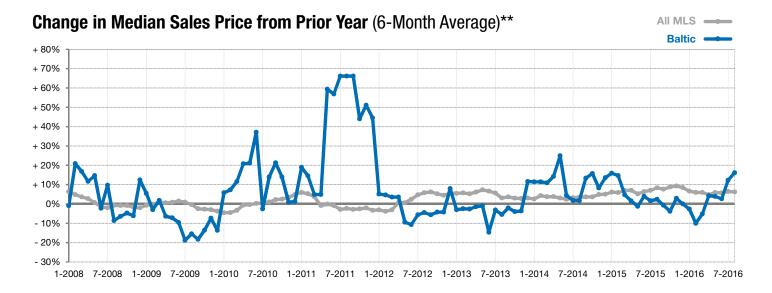

<sup>\*</sup> Does not account for list prices from any previous listing contracts or seller concessions. | Activity for one month can sometimes look extreme due to small sample size.

<sup>\*\*</sup> Each dot represents the change in median sales price from the prior year using a 6-month weighted average. This means that each of the 6 months used in a dot are proportioned according to their share of sales during that period. | Current as of September 6, 2016. All data from RASE Multiple Listing Service. | Powered by ShowingTime 10K.