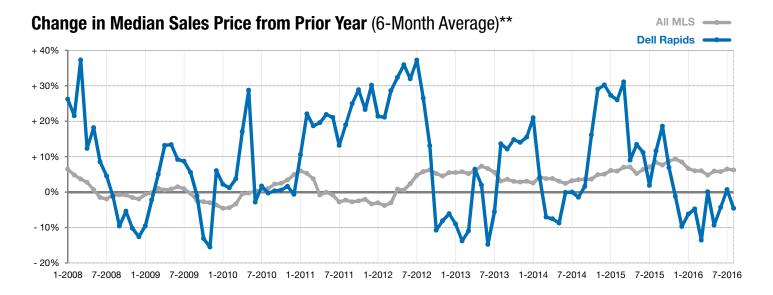

## **Dell Rapids**

- 33.3%

+ 14.3%

- 30.7%

Change in New Listings Change in Closed Sales

Change in **Median Sales Price** 

| Minnehaha County, SD                     | August    |           |         | rear to Date |           |         |
|------------------------------------------|-----------|-----------|---------|--------------|-----------|---------|
|                                          | 2015      | 2016      | +/-     | 2015         | 2016      | +/-     |
| New Listings                             | 9         | 6         | - 33.3% | 68           | 60        | - 11.8% |
| Closed Sales                             | 7         | 8         | + 14.3% | 46           | 45        | - 2.2%  |
| Median Sales Price*                      | \$188,000 | \$130,250 | - 30.7% | \$164,000    | \$162,000 | - 1.2%  |
| Average Sales Price*                     | \$206,364 | \$151,775 | - 26.5% | \$181,394    | \$184,459 | + 1.7%  |
| Percent of Original List Price Received* | 101.0%    | 98.4%     | - 2.6%  | 98.1%        | 99.6%     | + 1.6%  |
| Average Days on Market Until Sale        | 74        | 55        | - 26.3% | 107          | 96        | - 10.9% |
| Inventory of Homes for Sale              | 36        | 20        | - 44.4% |              |           |         |
| Months Supply of Inventory               | 5.9       | 2.8       | - 52.3% |              |           |         |

<sup>\*</sup> Does not account for list prices from any previous listing contracts or seller concessions. | Activity for one month can sometimes look extreme due to small sample size.

<sup>\*\*</sup> Each dot represents the change in median sales price from the prior year using a 6-month weighted average. This means that each of the 6 months used in a dot are proportioned according to their share of sales during that period. | Current as of September 6, 2016. All data from RASE Multiple Listing Service. | Powered by ShowingTime 10K.