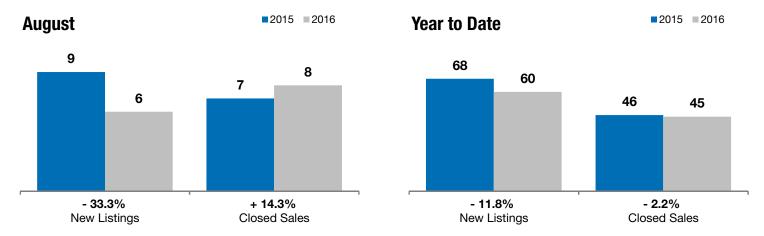

## **Dell Rapids**

- 33.3%

+ 14.3%

- 30.7%

Change in New Listings Change in Closed Sales

Change in **Median Sales Price** 

| Minnehaha County, SD                     | August    |           |         | rear to Date |           |         |
|------------------------------------------|-----------|-----------|---------|--------------|-----------|---------|
|                                          | 2015      | 2016      | +/-     | 2015         | 2016      | +/-     |
| New Listings                             | 9         | 6         | - 33.3% | 68           | 60        | - 11.8% |
| Closed Sales                             | 7         | 8         | + 14.3% | 46           | 45        | - 2.2%  |
| Median Sales Price*                      | \$188,000 | \$130,250 | - 30.7% | \$164,000    | \$162,000 | - 1.2%  |
| Average Sales Price*                     | \$206,364 | \$151,775 | - 26.5% | \$181,394    | \$184,459 | + 1.7%  |
| Percent of Original List Price Received* | 101.0%    | 98.4%     | - 2.6%  | 98.1%        | 99.6%     | + 1.6%  |
| Average Days on Market Until Sale        | 74        | 55        | - 26.3% | 107          | 96        | - 10.9% |
| Inventory of Homes for Sale              | 36        | 20        | - 44.4% |              |           |         |
| Months Supply of Inventory               | 5.9       | 2.8       | - 52.3% |              |           |         |