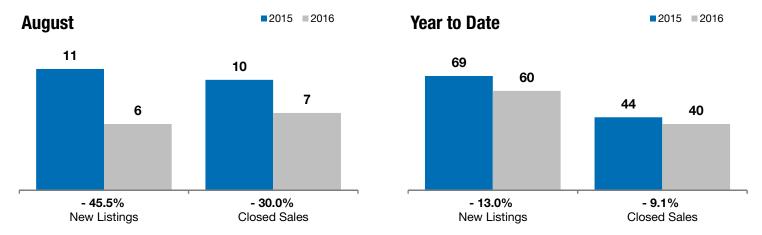

## **Hartford**

- 45.5%

- 30.0%

+ 1.4%

Change in New Listings Change in Closed Sales

Change in **Median Sales Price** 

| Minnehaha County, SD                     |           | August    |         |           | Year to Date |         |  |
|------------------------------------------|-----------|-----------|---------|-----------|--------------|---------|--|
|                                          | 2015      | 2016      | +/-     | 2015      | 2016         | +/-     |  |
| New Listings                             | 11        | 6         | - 45.5% | 69        | 60           | - 13.0% |  |
| Closed Sales                             | 10        | 7         | - 30.0% | 44        | 40           | - 9.1%  |  |
| Median Sales Price*                      | \$185,246 | \$187,900 | + 1.4%  | \$179,000 | \$204,500    | + 14.2% |  |
| Average Sales Price*                     | \$213,299 | \$323,910 | + 51.9% | \$196,593 | \$263,433    | + 34.0% |  |
| Percent of Original List Price Received* | 98.9%     | 98.8%     | - 0.2%  | 98.2%     | 98.2%        | + 0.0%  |  |
| Average Days on Market Until Sale        | 83        | 86        | + 3.4%  | 103       | 88           | - 14.3% |  |
| Inventory of Homes for Sale              | 28        | 18        | - 35.7% |           |              |         |  |
| Months Supply of Inventory               | 5.6       | 3.0       | - 47.2% |           |              |         |  |