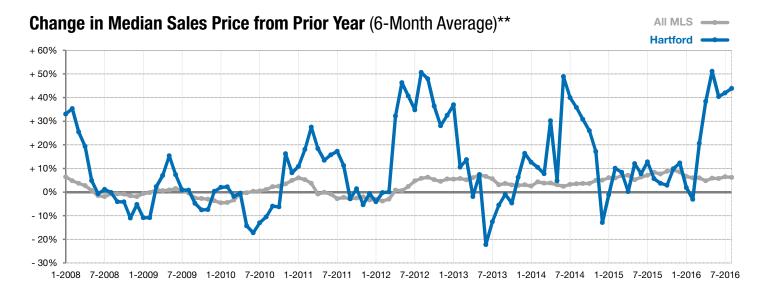

## **Hartford**

- 45.5%

- 30.0%

+ 1.4%

Change in New Listings Change in Closed Sales

Change in **Median Sales Price** 

| Minnehaha County, SD                     |           | August    |         |           | Year to Date |         |  |
|------------------------------------------|-----------|-----------|---------|-----------|--------------|---------|--|
|                                          | 2015      | 2016      | +/-     | 2015      | 2016         | +/-     |  |
| New Listings                             | 11        | 6         | - 45.5% | 69        | 60           | - 13.0% |  |
| Closed Sales                             | 10        | 7         | - 30.0% | 44        | 40           | - 9.1%  |  |
| Median Sales Price*                      | \$185,246 | \$187,900 | + 1.4%  | \$179,000 | \$204,500    | + 14.2% |  |
| Average Sales Price*                     | \$213,299 | \$323,910 | + 51.9% | \$196,593 | \$263,433    | + 34.0% |  |
| Percent of Original List Price Received* | 98.9%     | 98.8%     | - 0.2%  | 98.2%     | 98.2%        | + 0.0%  |  |
| Average Days on Market Until Sale        | 83        | 86        | + 3.4%  | 103       | 88           | - 14.3% |  |
| Inventory of Homes for Sale              | 28        | 18        | - 35.7% |           |              |         |  |
| Months Supply of Inventory               | 5.6       | 3.0       | - 47.2% |           |              |         |  |

<sup>\*</sup> Does not account for list prices from any previous listing contracts or seller concessions. | Activity for one month can sometimes look extreme due to small sample size.

<sup>\*\*</sup> Each dot represents the change in median sales price from the prior year using a 6-month weighted average. This means that each of the 6 months used in a dot are proportioned according to their share of sales during that period. | Current as of September 6, 2016. All data from RASE Multiple Listing Service. | Powered by ShowingTime 10K.