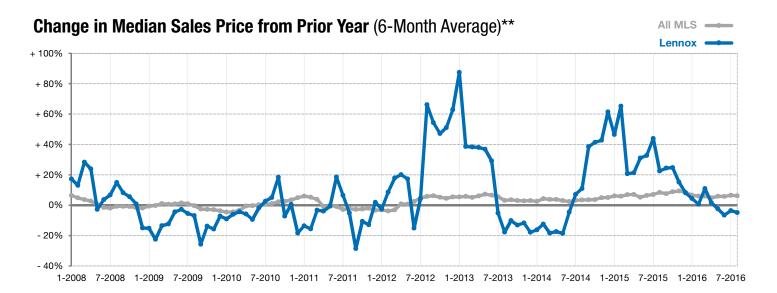

<sup>\*</sup> Does not account for list prices from any previous listing contracts or seller concessions. | Activity for one month can sometimes look extreme due to small sample size.

<sup>\*\*</sup> Each dot represents the change in median sales price from the prior year using a 6-month weighted average. This means that each of the 6 months used in a dot are proportioned according to their share of sales during that period. | Current as of September 6, 2016. All data from RASE Multiple Listing Service. | Powered by ShowingTime 10K.