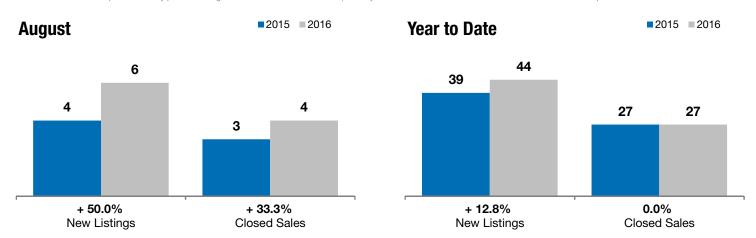

## Lennox

+ 50.0%

+ 33.3%

+ 71.9%

Change in New Listings Change in Closed Sales

Change in **Median Sales Price** 

| Lincoln County, SD                       | August    |           |         | Year to Date |           |         |
|------------------------------------------|-----------|-----------|---------|--------------|-----------|---------|
|                                          | 2015      | 2016      | +/-     | 2015         | 2016      | +/-     |
| New Listings                             | 4         | 6         | + 50.0% | 39           | 44        | + 12.8% |
| Closed Sales                             | 3         | 4         | + 33.3% | 27           | 27        | 0.0%    |
| Median Sales Price*                      | \$160,000 | \$275,000 | + 71.9% | \$144,000    | \$142,000 | - 1.4%  |
| Average Sales Price*                     | \$158,300 | \$288,000 | + 81.9% | \$162,694    | \$165,167 | + 1.5%  |
| Percent of Original List Price Received* | 98.1%     | 98.9%     | + 0.8%  | 98.6%        | 97.7%     | - 0.8%  |
| Average Days on Market Until Sale        | 97        | 91        | - 7.0%  | 93           | 89        | - 3.5%  |
| Inventory of Homes for Sale              | 15        | 14        | - 6.7%  |              |           |         |
| Months Supply of Inventory               | 4.6       | 4.1       | - 11.2% |              |           |         |