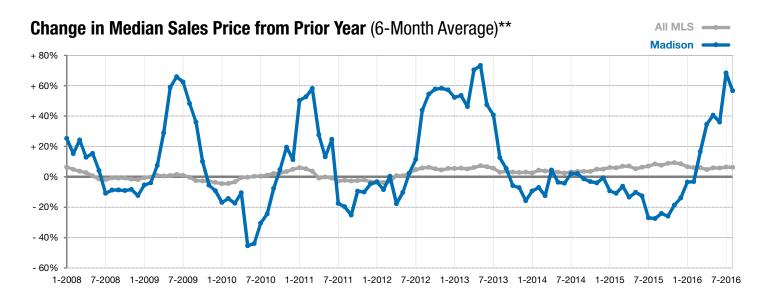

## **Madison**

- 22.7%

+ 16.7%

- 32.9%

Change in **New Listings** 

Change in Closed Sales

Change in **Median Sales Price** 

Voor to Data

<sup>\*</sup> Does not account for list prices from any previous listing contracts or seller concessions. | Activity for one month can sometimes look extreme due to small sample size.

<sup>\*\*</sup> Each dot represents the change in median sales price from the prior year using a 6-month weighted average. This means that each of the 6 months used in a dot are proportioned according to their share of sales during that period. | Current as of September 6, 2016. All data from RASE Multiple Listing Service. | Powered by ShowingTime 10K.