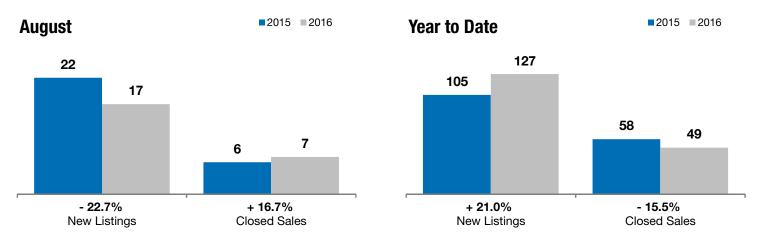

| Lake County, SD                          | August    |          |         | rear to Date |           |         |
|------------------------------------------|-----------|----------|---------|--------------|-----------|---------|
|                                          | 2015      | 2016     | +/-     | 2015         | 2016      | +/-     |
| New Listings                             | 22        | 17       | - 22.7% | 105          | 127       | + 21.0% |
| Closed Sales                             | 6         | 7        | + 16.7% | 58           | 49        | - 15.5% |
| Median Sales Price*                      | \$104,300 | \$70,000 | - 32.9% | \$91,500     | \$143,000 | + 56.3% |
| Average Sales Price*                     | \$101,800 | \$99,721 | - 2.0%  | \$120,372    | \$147,302 | + 22.4% |
| Percent of Original List Price Received* | 96.8%     | 94.5%    | - 2.4%  | 94.2%        | 96.4%     | + 2.3%  |
| Average Days on Market Until Sale        | 125       | 69       | - 44.8% | 87           | 119       | + 36.3% |
| Inventory of Homes for Sale              | 61        | 58       | - 4.9%  |              |           |         |
| Months Supply of Inventory               | 8.9       | 7.1      | - 20.6% |              |           |         |