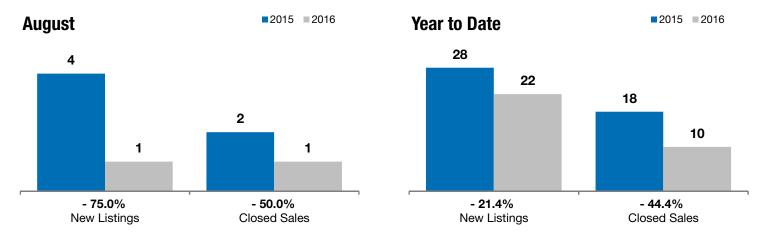

## **Parker**

- 75.0%

- 50.0%

+ 210.3%

Change in New Listings Change in Closed Sales

Change in **Median Sales Price** 

| Turner County, SD                        | August    |           |          | Year to Date |           |         |
|------------------------------------------|-----------|-----------|----------|--------------|-----------|---------|
|                                          | 2015      | 2016      | +/-      | 2015         | 2016      | +/-     |
| New Listings                             | 4         | 1         | - 75.0%  | 28           | 22        | - 21.4% |
| Closed Sales                             | 2         | 1         | - 50.0%  | 18           | 10        | - 44.4% |
| Median Sales Price*                      | \$105,700 | \$328,000 | + 210.3% | \$105,000    | \$166,500 | + 58.6% |
| Average Sales Price*                     | \$105,700 | \$328,000 | + 210.3% | \$112,617    | \$167,640 | + 48.9% |
| Percent of Original List Price Received* | 97.0%     | 100.0%    | + 3.1%   | 98.0%        | 100.3%    | + 2.3%  |
| Average Days on Market Until Sale        | 60        | 158       | + 165.5% | 72           | 76        | + 4.4%  |
| Inventory of Homes for Sale              | 11        | 8         | - 27.3%  |              |           |         |
| Months Supply of Inventory               | 3.9       | 4.0       | + 2.5%   |              |           |         |