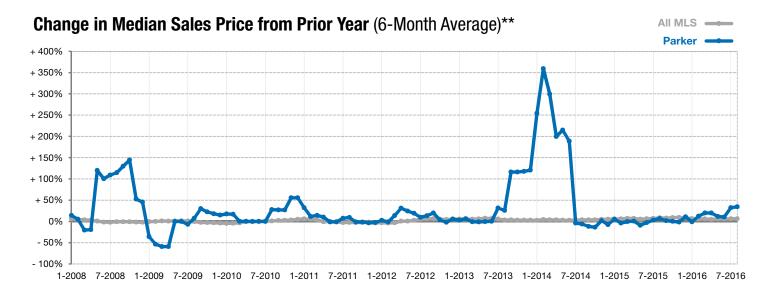

## **Parker**

- 75.0%

- 50.0%

+ 210.3%

Change in New Listings Change in Closed Sales

Change in **Median Sales Price** 

| Turner County, SD                        | August    |           |          | Year to Date |           |         |
|------------------------------------------|-----------|-----------|----------|--------------|-----------|---------|
|                                          | 2015      | 2016      | +/-      | 2015         | 2016      | +/-     |
| New Listings                             | 4         | 1         | - 75.0%  | 28           | 22        | - 21.4% |
| Closed Sales                             | 2         | 1         | - 50.0%  | 18           | 10        | - 44.4% |
| Median Sales Price*                      | \$105,700 | \$328,000 | + 210.3% | \$105,000    | \$166,500 | + 58.6% |
| Average Sales Price*                     | \$105,700 | \$328,000 | + 210.3% | \$112,617    | \$167,640 | + 48.9% |
| Percent of Original List Price Received* | 97.0%     | 100.0%    | + 3.1%   | 98.0%        | 100.3%    | + 2.3%  |
| Average Days on Market Until Sale        | 60        | 158       | + 165.5% | 72           | 76        | + 4.4%  |
| Inventory of Homes for Sale              | 11        | 8         | - 27.3%  |              |           |         |
| Months Supply of Inventory               | 3.9       | 4.0       | + 2.5%   |              |           |         |

<sup>\*</sup> Does not account for list prices from any previous listing contracts or seller concessions. | Activity for one month can sometimes look extreme due to small sample size.

<sup>\*\*</sup> Each dot represents the change in median sales price from the prior year using a 6-month weighted average. This means that each of the 6 months used in a dot are proportioned according to their share of sales during that period. | Current as of September 6, 2016. All data from RASE Multiple Listing Service. | Powered by ShowingTime 10K.