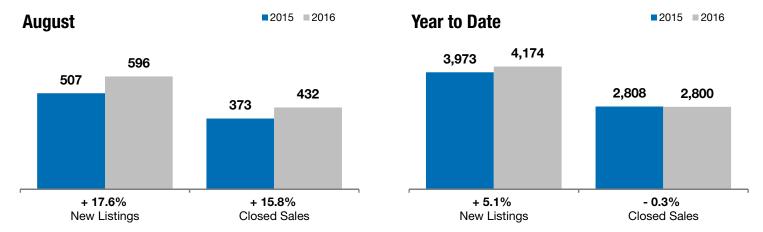

## **Sioux Falls MSA**

+ 17.6%

+ 15.8%

+ 5.2%

Change in New Listings Change in Closed Sales

Change in **Median Sales Price** 

| August    |                                                              |                                                                                                               | Year to Date                                                                                                                                                            |                                                                                                                                                                                                                                                                                                                                               |                                                                                                                                                                                                                                                                                                                                                                                                                         |
|-----------|--------------------------------------------------------------|---------------------------------------------------------------------------------------------------------------|-------------------------------------------------------------------------------------------------------------------------------------------------------------------------|-----------------------------------------------------------------------------------------------------------------------------------------------------------------------------------------------------------------------------------------------------------------------------------------------------------------------------------------------|-------------------------------------------------------------------------------------------------------------------------------------------------------------------------------------------------------------------------------------------------------------------------------------------------------------------------------------------------------------------------------------------------------------------------|
| 2015      | 2016                                                         | +/-                                                                                                           | 2015                                                                                                                                                                    | 2016                                                                                                                                                                                                                                                                                                                                          | +/-                                                                                                                                                                                                                                                                                                                                                                                                                     |
| 507       | 596                                                          | + 17.6%                                                                                                       | 3,973                                                                                                                                                                   | 4,174                                                                                                                                                                                                                                                                                                                                         | + 5.1%                                                                                                                                                                                                                                                                                                                                                                                                                  |
| 373       | 432                                                          | + 15.8%                                                                                                       | 2,808                                                                                                                                                                   | 2,800                                                                                                                                                                                                                                                                                                                                         | - 0.3%                                                                                                                                                                                                                                                                                                                                                                                                                  |
| \$180,591 | \$189,900                                                    | + 5.2%                                                                                                        | \$175,900                                                                                                                                                               | \$185,400                                                                                                                                                                                                                                                                                                                                     | + 5.4%                                                                                                                                                                                                                                                                                                                                                                                                                  |
| \$214,099 | \$225,035                                                    | + 5.1%                                                                                                        | \$200,866                                                                                                                                                               | \$216,012                                                                                                                                                                                                                                                                                                                                     | + 7.5%                                                                                                                                                                                                                                                                                                                                                                                                                  |
| 99.0%     | 98.7%                                                        | - 0.2%                                                                                                        | 98.8%                                                                                                                                                                   | 99.0%                                                                                                                                                                                                                                                                                                                                         | + 0.2%                                                                                                                                                                                                                                                                                                                                                                                                                  |
| 77        | 77                                                           | + 0.4%                                                                                                        | 87                                                                                                                                                                      | 87                                                                                                                                                                                                                                                                                                                                            | - 0.1%                                                                                                                                                                                                                                                                                                                                                                                                                  |
| 1,445     | 1,297                                                        | - 10.2%                                                                                                       |                                                                                                                                                                         |                                                                                                                                                                                                                                                                                                                                               |                                                                                                                                                                                                                                                                                                                                                                                                                         |
| 4.3       | 3.6                                                          | - 16.5%                                                                                                       |                                                                                                                                                                         |                                                                                                                                                                                                                                                                                                                                               |                                                                                                                                                                                                                                                                                                                                                                                                                         |
|           | 507<br>373<br>\$180,591<br>\$214,099<br>99.0%<br>77<br>1,445 | 2015 2016   507 596   373 432   \$180,591 \$189,900   \$214,099 \$225,035   99.0% 98.7%   77 77   1,445 1,297 | 2015 2016 + / -   507 596 + 17.6%   373 432 + 15.8%   \$180,591 \$189,900 + 5.2%   \$214,099 \$225,035 + 5.1%   99.0% 98.7% - 0.2%   77 77 + 0.4%   1,445 1,297 - 10.2% | 2015     2016     + / -     2015       507     596     + 17.6%     3,973       373     432     + 15.8%     2,808       \$180,591     \$189,900     + 5.2%     \$175,900       \$214,099     \$225,035     + 5.1%     \$200,866       99.0%     98.7%     - 0.2%     98.8%       77     77     + 0.4%     87       1,445     1,297     - 10.2% | 2015     2016     + / -     2015     2016       507     596     + 17.6%     3,973     4,174       373     432     + 15.8%     2,808     2,800       \$180,591     \$189,900     + 5.2%     \$175,900     \$185,400       \$214,099     \$225,035     + 5.1%     \$200,866     \$216,012       99.0%     98.7%     - 0.2%     98.8%     99.0%       77     77     + 0.4%     87     87       1,445     1,297     - 10.2% |