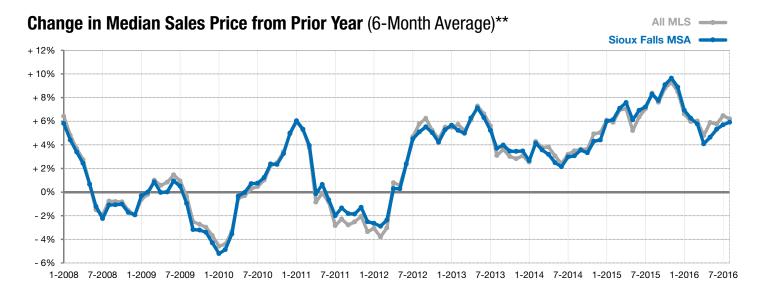

<sup>\*</sup> Does not account for list prices from any previous listing contracts or seller concessions. | Activity for one month can sometimes look extreme due to small sample size.

<sup>\*\*</sup> Each dot represents the change in median sales price from the prior year using a 6-month weighted average. This means that each of the 6 months used in a dot are proportioned according to their share of sales during that period. | Current as of September 6, 2016. All data from RASE Multiple Listing Service. | Powered by ShowingTime 10K.