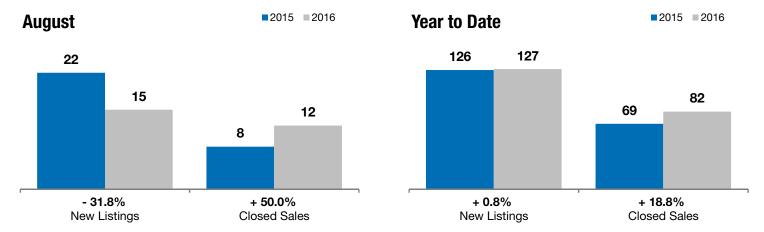

## **Local Market Update - August 2016**

A RESEARCH TOOL PROVIDED BY THE REALTOR® ASSOCIATION OF THE SIOUX EMPIRE, INC.

Tea

- 31.8%

+ 50.0%

+ 7.4%

Change in **New Listings** 

Change in Closed Sales

Change in **Median Sales Price** 

| Lincoln County, SD                       | August    |           |         | Year to Date |           |         |
|------------------------------------------|-----------|-----------|---------|--------------|-----------|---------|
|                                          | 2015      | 2016      | +/-     | 2015         | 2016      | +/-     |
| New Listings                             | 22        | 15        | - 31.8% | 126          | 127       | + 0.8%  |
| Closed Sales                             | 8         | 12        | + 50.0% | 69           | 82        | + 18.8% |
| Median Sales Price*                      | \$195,500 | \$209,950 | + 7.4%  | \$219,500    | \$204,950 | - 6.6%  |
| Average Sales Price*                     | \$222,113 | \$222,773 | + 0.3%  | \$218,744    | \$229,501 | + 4.9%  |
| Percent of Original List Price Received* | 98.1%     | 99.6%     | + 1.5%  | 99.0%        | 99.1%     | + 0.1%  |
| Average Days on Market Until Sale        | 81        | 71        | - 12.9% | 90           | 96        | + 7.3%  |
| Inventory of Homes for Sale              | 52        | 38        | - 26.9% |              |           |         |
| Months Supply of Inventory               | 5.9       | 3.5       | - 40.1% |              |           |         |