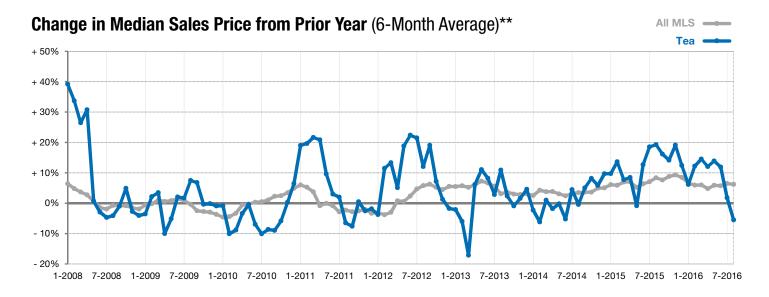

<sup>\*</sup> Does not account for list prices from any previous listing contracts or seller concessions. | Activity for one month can sometimes look extreme due to small sample size.

<sup>\*\*</sup> Each dot represents the change in median sales price from the prior year using a 6-month weighted average. This means that each of the 6 months used in a dot are proportioned according to their share of sales during that period. | Current as of September 6, 2016. All data from RASE Multiple Listing Service. | Powered by ShowingTime 10K.