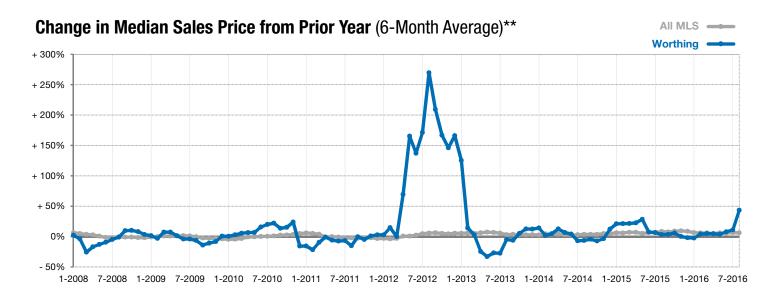

<sup>\*</sup> Does not account for list prices from any previous listing contracts or seller concessions. | Activity for one month can sometimes look extreme due to small sample size.

<sup>\*\*</sup> Each dot represents the change in median sales price from the prior year using a 6-month weighted average. This means that each of the 6 months used in a dot are proportioned according to their share of sales during that period. | Current as of September 6, 2016. All data from RASE Multiple Listing Service. | Powered by ShowingTime 10K.