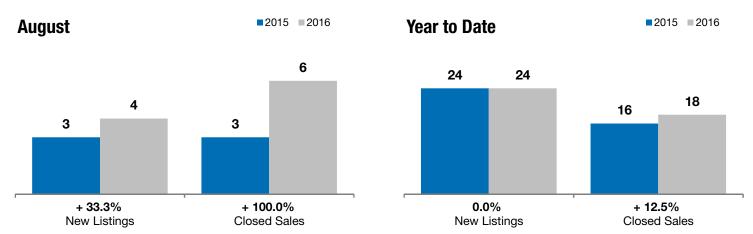

## Worthing

+ 33.3%

+ 100.0%

+ 24.3%

Change in **New Listings** 

Change in **Closed Sales** 

Change in **Median Sales Price** 

| Lincoln County, SD                       | August    |           |          | Year to Date |           |         |
|------------------------------------------|-----------|-----------|----------|--------------|-----------|---------|
|                                          | 2015      | 2016      | +/-      | 2015         | 2016      | +/-     |
| New Listings                             | 3         | 4         | + 33.3%  | 24           | 24        | 0.0%    |
| Closed Sales                             | 3         | 6         | + 100.0% | 16           | 18        | + 12.5% |
| Median Sales Price*                      | \$136,400 | \$169,600 | + 24.3%  | \$134,200    | \$152,900 | + 13.9% |
| Average Sales Price*                     | \$136,800 | \$174,950 | + 27.9%  | \$132,538    | \$161,032 | + 21.5% |
| Percent of Original List Price Received* | 98.9%     | 98.6%     | - 0.3%   | 98.6%        | 97.4%     | - 1.2%  |
| Average Days on Market Until Sale        | 63        | 94        | + 48.4%  | 88           | 89        | + 0.7%  |
| Inventory of Homes for Sale              | 13        | 8         | - 38.5%  |              |           |         |
| Months Supply of Inventory               | 5.5       | 2.9       | - 48.1%  |              |           |         |