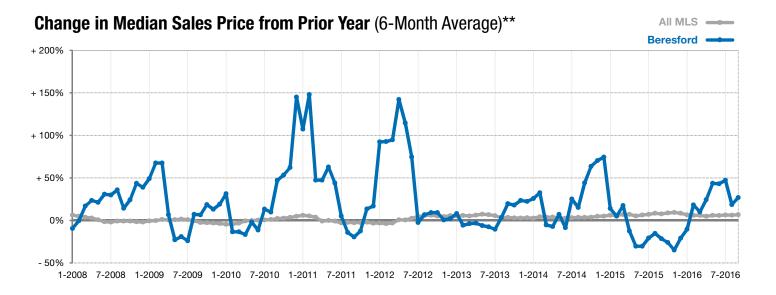

<sup>\*</sup> Does not account for list prices from any previous listing contracts or seller concessions. | Activity for one month can sometimes look extreme due to small sample size.

<sup>\*\*</sup> Each dot represents the change in median sales price from the prior year using a 6-month weighted average. This means that each of the 6 months used in a dot are proportioned according to their share of sales during that period. | Current as of October 5, 2016. All data from RASE Multiple Listing Service. | Powered by ShowingTime 10K.