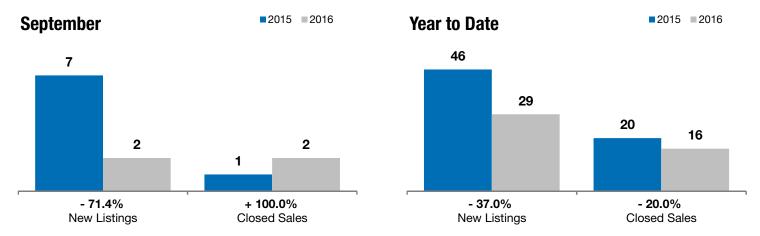

## **Beresford**

- 71.4%

+ 100.0%

+ 79.9%

Change in **New Listings** 

Change in Closed Sales

Change in Median Sales Price

| September |                                                               |                                                                                                 | Year to Date                                                                                                                                                                                                                                              |                                                                                                                                                                                                                                                                                                                               |                                                                                                                                                                                                                                                                                                                                                                                                    |
|-----------|---------------------------------------------------------------|-------------------------------------------------------------------------------------------------|-----------------------------------------------------------------------------------------------------------------------------------------------------------------------------------------------------------------------------------------------------------|-------------------------------------------------------------------------------------------------------------------------------------------------------------------------------------------------------------------------------------------------------------------------------------------------------------------------------|----------------------------------------------------------------------------------------------------------------------------------------------------------------------------------------------------------------------------------------------------------------------------------------------------------------------------------------------------------------------------------------------------|
| 2015      | 2016                                                          | +/-                                                                                             | 2015                                                                                                                                                                                                                                                      | 2016                                                                                                                                                                                                                                                                                                                          | +/-                                                                                                                                                                                                                                                                                                                                                                                                |
| 7         | 2                                                             | - 71.4%                                                                                         | 46                                                                                                                                                                                                                                                        | 29                                                                                                                                                                                                                                                                                                                            | - 37.0%                                                                                                                                                                                                                                                                                                                                                                                            |
| 1         | 2                                                             | + 100.0%                                                                                        | 20                                                                                                                                                                                                                                                        | 16                                                                                                                                                                                                                                                                                                                            | - 20.0%                                                                                                                                                                                                                                                                                                                                                                                            |
| \$59,900  | \$107,750                                                     | + 79.9%                                                                                         | \$114,000                                                                                                                                                                                                                                                 | \$115,100                                                                                                                                                                                                                                                                                                                     | + 1.0%                                                                                                                                                                                                                                                                                                                                                                                             |
| \$59,900  | \$107,750                                                     | + 79.9%                                                                                         | \$116,845                                                                                                                                                                                                                                                 | \$121,938                                                                                                                                                                                                                                                                                                                     | + 4.4%                                                                                                                                                                                                                                                                                                                                                                                             |
| 100.0%    | 97.9%                                                         | - 2.1%                                                                                          | 95.6%                                                                                                                                                                                                                                                     | 96.5%                                                                                                                                                                                                                                                                                                                         | + 0.9%                                                                                                                                                                                                                                                                                                                                                                                             |
| 103       | 84                                                            | - 18.4%                                                                                         | 154                                                                                                                                                                                                                                                       | 103                                                                                                                                                                                                                                                                                                                           | - 33.1%                                                                                                                                                                                                                                                                                                                                                                                            |
| 30        | 11                                                            | - 63.3%                                                                                         |                                                                                                                                                                                                                                                           |                                                                                                                                                                                                                                                                                                                               |                                                                                                                                                                                                                                                                                                                                                                                                    |
| 11.0      | 4.0                                                           | - 63.6%                                                                                         |                                                                                                                                                                                                                                                           |                                                                                                                                                                                                                                                                                                                               |                                                                                                                                                                                                                                                                                                                                                                                                    |
|           | 2015<br>7<br>1<br>\$59,900<br>\$59,900<br>100.0%<br>103<br>30 | 2015 2016   7 2   1 2   \$59,900 \$107,750   \$59,900 \$107,750   100.0% 97.9%   103 84   30 11 | 2015     2016     + / -       7     2     - 71.4%       1     2     + 100.0%       \$59,900     \$107,750     + 79.9%       \$59,900     \$107,750     + 79.9%       100.0%     97.9%     - 2.1%       103     84     - 18.4%       30     11     - 63.3% | 2015     2016     + / -     2015       7     2     -71.4%     46       1     2     + 100.0%     20       \$59,900     \$107,750     + 79.9%     \$114,000       \$59,900     \$107,750     + 79.9%     \$116,845       100.0%     97.9%     - 2.1%     95.6%       103     84     - 18.4%     154       30     11     - 63.3% | 2015     2016     + / -     2015     2016       7     2     -71.4%     46     29       1     2     + 100.0%     20     16       \$59,900     \$107,750     + 79.9%     \$114,000     \$115,100       \$59,900     \$107,750     + 79.9%     \$116,845     \$121,938       100.0%     97.9%     - 2.1%     95.6%     96.5%       103     84     - 18.4%     154     103       30     11     - 63.3% |