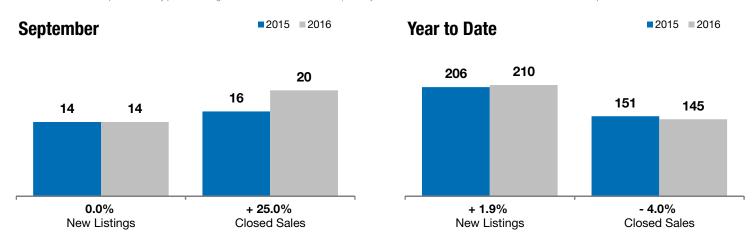

## **Brandon**

0.0% + 25.0%

+ 26.5%

Change in New Listings Change in Closed Sales

Change in **Median Sales Price** 

| Minnehaha County, SD                     | September |           |         | Year to Date |           |        |
|------------------------------------------|-----------|-----------|---------|--------------|-----------|--------|
|                                          | 2015      | 2016      | +/-     | 2015         | 2016      | +/-    |
| New Listings                             | 14        | 14        | 0.0%    | 206          | 210       | + 1.9% |
| Closed Sales                             | 16        | 20        | + 25.0% | 151          | 145       | - 4.0% |
| Median Sales Price*                      | \$203,500 | \$257,500 | + 26.5% | \$200,000    | \$205,000 | + 2.5% |
| Average Sales Price*                     | \$228,256 | \$286,510 | + 25.5% | \$222,024    | \$243,596 | + 9.7% |
| Percent of Original List Price Received* | 98.3%     | 96.2%     | - 2.2%  | 99.0%        | 98.6%     | - 0.3% |
| Average Days on Market Until Sale        | 90        | 88        | - 1.7%  | 82           | 85        | + 2.7% |
| Inventory of Homes for Sale              | 66        | 40        | - 39.4% |              |           |        |
| Months Supply of Inventory               | 4.1       | 2.5       | - 38.4% |              |           |        |