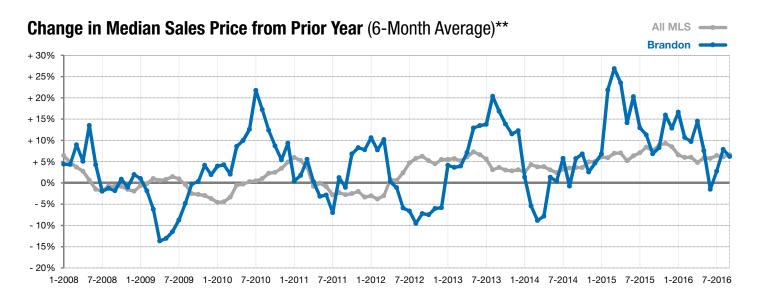

## **Brandon**

0.0% + 25.0%

+ 26.5%

Change in New Listings Change in Closed Sales

Change in **Median Sales Price** 

| Minnehaha County, SD                     | September |           |         | Year to Date |           |        |
|------------------------------------------|-----------|-----------|---------|--------------|-----------|--------|
|                                          | 2015      | 2016      | +/-     | 2015         | 2016      | +/-    |
| New Listings                             | 14        | 14        | 0.0%    | 206          | 210       | + 1.9% |
| Closed Sales                             | 16        | 20        | + 25.0% | 151          | 145       | - 4.0% |
| Median Sales Price*                      | \$203,500 | \$257,500 | + 26.5% | \$200,000    | \$205,000 | + 2.5% |
| Average Sales Price*                     | \$228,256 | \$286,510 | + 25.5% | \$222,024    | \$243,596 | + 9.7% |
| Percent of Original List Price Received* | 98.3%     | 96.2%     | - 2.2%  | 99.0%        | 98.6%     | - 0.3% |
| Average Days on Market Until Sale        | 90        | 88        | - 1.7%  | 82           | 85        | + 2.7% |
| Inventory of Homes for Sale              | 66        | 40        | - 39.4% |              |           |        |
| Months Supply of Inventory               | 4.1       | 2.5       | - 38.4% |              |           |        |

<sup>\*</sup> Does not account for list prices from any previous listing contracts or seller concessions. | Activity for one month can sometimes look extreme due to small sample size.

<sup>\*\*</sup> Each dot represents the change in median sales price from the prior year using a 6-month weighted average. This means that each of the 6 months used in a dot are proportioned according to their share of sales during that period. | Current as of October 5, 2016. All data from RASE Multiple Listing Service. | Powered by ShowingTime 10K.