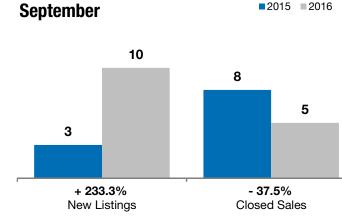

## Local Market Update – September 2016

A RESEARCH TOOL PROVIDED BY THE REALTOR® ASSOCIATION OF THE SIOUX EMPIRE, INC.

2015 2016

|        | + 233.3%     | - 37.5%      | + 11.8%            |  |
|--------|--------------|--------------|--------------------|--|
| Conton | Change in    | Change in    | Change in          |  |
| Canton | New Listings | Closed Sales | Median Sales Price |  |
| •••••• |              |              |                    |  |

| S         | September                                                     |                                                                                                  | Year to Date                                                                                                                                                                                                                                              |                                                                                                                                                                                                                                                                                                                                |                                                                                                                                                                                                                                                                                                                                                                                                    |
|-----------|---------------------------------------------------------------|--------------------------------------------------------------------------------------------------|-----------------------------------------------------------------------------------------------------------------------------------------------------------------------------------------------------------------------------------------------------------|--------------------------------------------------------------------------------------------------------------------------------------------------------------------------------------------------------------------------------------------------------------------------------------------------------------------------------|----------------------------------------------------------------------------------------------------------------------------------------------------------------------------------------------------------------------------------------------------------------------------------------------------------------------------------------------------------------------------------------------------|
| 2015      | 2016                                                          | +/-                                                                                              | 2015                                                                                                                                                                                                                                                      | 2016                                                                                                                                                                                                                                                                                                                           | +/-                                                                                                                                                                                                                                                                                                                                                                                                |
| 3         | 10                                                            | + 233.3%                                                                                         | 64                                                                                                                                                                                                                                                        | 65                                                                                                                                                                                                                                                                                                                             | + 1.6%                                                                                                                                                                                                                                                                                                                                                                                             |
| 8         | 5                                                             | - 37.5%                                                                                          | 48                                                                                                                                                                                                                                                        | 32                                                                                                                                                                                                                                                                                                                             | - 33.3%                                                                                                                                                                                                                                                                                                                                                                                            |
| \$127,500 | \$142,500                                                     | + 11.8%                                                                                          | \$140,700                                                                                                                                                                                                                                                 | \$138,750                                                                                                                                                                                                                                                                                                                      | - 1.4%                                                                                                                                                                                                                                                                                                                                                                                             |
| \$145,938 | \$161,620                                                     | + 10.7%                                                                                          | \$173,833                                                                                                                                                                                                                                                 | \$157,111                                                                                                                                                                                                                                                                                                                      | - 9.6%                                                                                                                                                                                                                                                                                                                                                                                             |
| 94.8%     | 97.4%                                                         | + 2.8%                                                                                           | 98.2%                                                                                                                                                                                                                                                     | 97.8%                                                                                                                                                                                                                                                                                                                          | - 0.5%                                                                                                                                                                                                                                                                                                                                                                                             |
| 91        | 87                                                            | - 5.2%                                                                                           | 108                                                                                                                                                                                                                                                       | 93                                                                                                                                                                                                                                                                                                                             | - 13.8%                                                                                                                                                                                                                                                                                                                                                                                            |
| 22        | 28                                                            | + 27.3%                                                                                          |                                                                                                                                                                                                                                                           |                                                                                                                                                                                                                                                                                                                                |                                                                                                                                                                                                                                                                                                                                                                                                    |
| 4.9       | 7.5                                                           | + 52.7%                                                                                          |                                                                                                                                                                                                                                                           |                                                                                                                                                                                                                                                                                                                                |                                                                                                                                                                                                                                                                                                                                                                                                    |
|           | 2015<br>3<br>8<br>\$127,500<br>\$145,938<br>94.8%<br>91<br>22 | 2015 2016   3 10   8 5   \$127,500 \$142,500   \$145,938 \$161,620   94.8% 97.4%   91 87   22 28 | 2015     2016     + / -       3     10     + 233.3%       8     5     - 37.5%       \$127,500     \$142,500     + 11.8%       \$145,938     \$161,620     + 10.7%       94.8%     97.4%     + 2.8%       91     87     - 5.2%       22     28     + 27.3% | 2015     2016     + / -     2015       3     10     + 233.3%     64       8     5     - 37.5%     48       \$127,500     \$142,500     + 11.8%     \$140,700       \$145,938     \$161,620     + 10.7%     \$173,833       94.8%     97.4%     + 2.8%     98.2%       91     87     - 5.2%     108       22     28     + 27.3% | 2015     2016     + / -     2015     2016       3     10     + 233.3%     64     65       8     5     - 37.5%     48     32       \$127,500     \$142,500     + 11.8%     \$140,700     \$138,750       \$145,938     \$161,620     + 10.7%     \$173,833     \$157,111       94.8%     97.4%     + 2.8%     98.2%     97.8%       91     87     - 5.2%     108     93       22     28     + 27.3% |