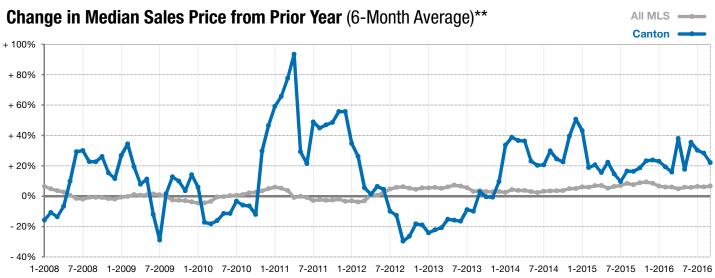

## Local Market Update – September 2016

A RESEARCH TOOL PROVIDED BY THE REALTOR® ASSOCIATION OF THE SIOUX EMPIRE, INC.

2015 2016

|        | + 233.3%     | - 37.5%      | + 11.8%            |  |
|--------|--------------|--------------|--------------------|--|
| Conton | Change in    | Change in    | Change in          |  |
| Canton | New Listings | Closed Sales | Median Sales Price |  |
| •••••• |              |              |                    |  |

| S         | September                                                     |                                                                                                  | Year to Date                                                                                                                                                                                                                                              |                                                                                                                                                                                                                                                                                                                                |                                                                                                                                                                                                                                                                                                                                                                                                    |
|-----------|---------------------------------------------------------------|--------------------------------------------------------------------------------------------------|-----------------------------------------------------------------------------------------------------------------------------------------------------------------------------------------------------------------------------------------------------------|--------------------------------------------------------------------------------------------------------------------------------------------------------------------------------------------------------------------------------------------------------------------------------------------------------------------------------|----------------------------------------------------------------------------------------------------------------------------------------------------------------------------------------------------------------------------------------------------------------------------------------------------------------------------------------------------------------------------------------------------|
| 2015      | 2016                                                          | +/-                                                                                              | 2015                                                                                                                                                                                                                                                      | 2016                                                                                                                                                                                                                                                                                                                           | +/-                                                                                                                                                                                                                                                                                                                                                                                                |
| 3         | 10                                                            | + 233.3%                                                                                         | 64                                                                                                                                                                                                                                                        | 65                                                                                                                                                                                                                                                                                                                             | + 1.6%                                                                                                                                                                                                                                                                                                                                                                                             |
| 8         | 5                                                             | - 37.5%                                                                                          | 48                                                                                                                                                                                                                                                        | 32                                                                                                                                                                                                                                                                                                                             | - 33.3%                                                                                                                                                                                                                                                                                                                                                                                            |
| \$127,500 | \$142,500                                                     | + 11.8%                                                                                          | \$140,700                                                                                                                                                                                                                                                 | \$138,750                                                                                                                                                                                                                                                                                                                      | - 1.4%                                                                                                                                                                                                                                                                                                                                                                                             |
| \$145,938 | \$161,620                                                     | + 10.7%                                                                                          | \$173,833                                                                                                                                                                                                                                                 | \$157,111                                                                                                                                                                                                                                                                                                                      | - 9.6%                                                                                                                                                                                                                                                                                                                                                                                             |
| 94.8%     | 97.4%                                                         | + 2.8%                                                                                           | 98.2%                                                                                                                                                                                                                                                     | 97.8%                                                                                                                                                                                                                                                                                                                          | - 0.5%                                                                                                                                                                                                                                                                                                                                                                                             |
| 91        | 87                                                            | - 5.2%                                                                                           | 108                                                                                                                                                                                                                                                       | 93                                                                                                                                                                                                                                                                                                                             | - 13.8%                                                                                                                                                                                                                                                                                                                                                                                            |
| 22        | 28                                                            | + 27.3%                                                                                          |                                                                                                                                                                                                                                                           |                                                                                                                                                                                                                                                                                                                                |                                                                                                                                                                                                                                                                                                                                                                                                    |
| 4.9       | 7.5                                                           | + 52.7%                                                                                          |                                                                                                                                                                                                                                                           |                                                                                                                                                                                                                                                                                                                                |                                                                                                                                                                                                                                                                                                                                                                                                    |
|           | 2015<br>3<br>8<br>\$127,500<br>\$145,938<br>94.8%<br>91<br>22 | 2015 2016   3 10   8 5   \$127,500 \$142,500   \$145,938 \$161,620   94.8% 97.4%   91 87   22 28 | 2015     2016     + / -       3     10     + 233.3%       8     5     - 37.5%       \$127,500     \$142,500     + 11.8%       \$145,938     \$161,620     + 10.7%       94.8%     97.4%     + 2.8%       91     87     - 5.2%       22     28     + 27.3% | 2015     2016     + / -     2015       3     10     + 233.3%     64       8     5     - 37.5%     48       \$127,500     \$142,500     + 11.8%     \$140,700       \$145,938     \$161,620     + 10.7%     \$173,833       94.8%     97.4%     + 2.8%     98.2%       91     87     - 5.2%     108       22     28     + 27.3% | 2015     2016     + / -     2015     2016       3     10     + 233.3%     64     65       8     5     - 37.5%     48     32       \$127,500     \$142,500     + 11.8%     \$140,700     \$138,750       \$145,938     \$161,620     + 10.7%     \$173,833     \$157,111       94.8%     97.4%     + 2.8%     98.2%     97.8%       91     87     - 5.2%     108     93       22     28     + 27.3% |