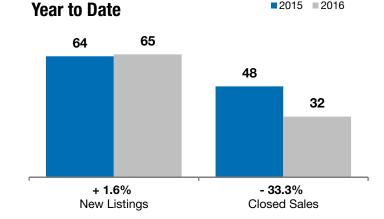

## Local Market Update – September 2016

A RESEARCH TOOL PROVIDED BY THE REALTOR® ASSOCIATION OF THE SIOUX EMPIRE, INC.

2015 2016

|        | + 233.3%     | - 37.5%      | + 11.8%            |  |
|--------|--------------|--------------|--------------------|--|
| Conton | Change in    | Change in    | Change in          |  |
| Canton | New Listings | Closed Sales | Median Sales Price |  |
| •••••• |              |              |                    |  |

| S         | September                                                     |                                                                                                  | Year to Date                                                                                                                                                                                                                                              |                                                                                                                                                                                                                                                                                                                                |                                                                                                                                                                                                                                                                                                                                                                                                    |
|-----------|---------------------------------------------------------------|--------------------------------------------------------------------------------------------------|-----------------------------------------------------------------------------------------------------------------------------------------------------------------------------------------------------------------------------------------------------------|--------------------------------------------------------------------------------------------------------------------------------------------------------------------------------------------------------------------------------------------------------------------------------------------------------------------------------|----------------------------------------------------------------------------------------------------------------------------------------------------------------------------------------------------------------------------------------------------------------------------------------------------------------------------------------------------------------------------------------------------|
| 2015      | 2016                                                          | +/-                                                                                              | 2015                                                                                                                                                                                                                                                      | 2016                                                                                                                                                                                                                                                                                                                           | +/-                                                                                                                                                                                                                                                                                                                                                                                                |
| 3         | 10                                                            | + 233.3%                                                                                         | 64                                                                                                                                                                                                                                                        | 65                                                                                                                                                                                                                                                                                                                             | + 1.6%                                                                                                                                                                                                                                                                                                                                                                                             |
| 8         | 5                                                             | - 37.5%                                                                                          | 48                                                                                                                                                                                                                                                        | 32                                                                                                                                                                                                                                                                                                                             | - 33.3%                                                                                                                                                                                                                                                                                                                                                                                            |
| \$127,500 | \$142,500                                                     | + 11.8%                                                                                          | \$140,700                                                                                                                                                                                                                                                 | \$138,750                                                                                                                                                                                                                                                                                                                      | - 1.4%                                                                                                                                                                                                                                                                                                                                                                                             |
| \$145,938 | \$161,620                                                     | + 10.7%                                                                                          | \$173,833                                                                                                                                                                                                                                                 | \$157,111                                                                                                                                                                                                                                                                                                                      | - 9.6%                                                                                                                                                                                                                                                                                                                                                                                             |
| 94.8%     | 97.4%                                                         | + 2.8%                                                                                           | 98.2%                                                                                                                                                                                                                                                     | 97.8%                                                                                                                                                                                                                                                                                                                          | - 0.5%                                                                                                                                                                                                                                                                                                                                                                                             |
| 91        | 87                                                            | - 5.2%                                                                                           | 108                                                                                                                                                                                                                                                       | 93                                                                                                                                                                                                                                                                                                                             | - 13.8%                                                                                                                                                                                                                                                                                                                                                                                            |
| 22        | 28                                                            | + 27.3%                                                                                          |                                                                                                                                                                                                                                                           |                                                                                                                                                                                                                                                                                                                                |                                                                                                                                                                                                                                                                                                                                                                                                    |
| 4.9       | 7.5                                                           | + 52.7%                                                                                          |                                                                                                                                                                                                                                                           |                                                                                                                                                                                                                                                                                                                                |                                                                                                                                                                                                                                                                                                                                                                                                    |
|           | 2015<br>3<br>8<br>\$127,500<br>\$145,938<br>94.8%<br>91<br>22 | 2015 2016   3 10   8 5   \$127,500 \$142,500   \$145,938 \$161,620   94.8% 97.4%   91 87   22 28 | 2015     2016     + / -       3     10     + 233.3%       8     5     - 37.5%       \$127,500     \$142,500     + 11.8%       \$145,938     \$161,620     + 10.7%       94.8%     97.4%     + 2.8%       91     87     - 5.2%       22     28     + 27.3% | 2015     2016     + / -     2015       3     10     + 233.3%     64       8     5     - 37.5%     48       \$127,500     \$142,500     + 11.8%     \$140,700       \$145,938     \$161,620     + 10.7%     \$173,833       94.8%     97.4%     + 2.8%     98.2%       91     87     - 5.2%     108       22     28     + 27.3% | 2015     2016     + / -     2015     2016       3     10     + 233.3%     64     65       8     5     - 37.5%     48     32       \$127,500     \$142,500     + 11.8%     \$140,700     \$138,750       \$145,938     \$161,620     + 10.7%     \$173,833     \$157,111       94.8%     97.4%     + 2.8%     98.2%     97.8%       91     87     - 5.2%     108     93       22     28     + 27.3% |