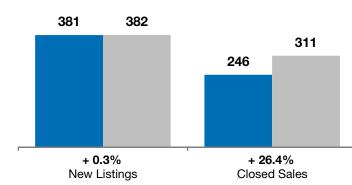

## Local Market Update – September 2016

A RESEARCH TOOL PROVIDED BY THE REALTOR® ASSOCIATION OF THE SIOUX EMPIRE, INC.

| <b>City of Sioux</b>                                                                     | + 0.                        | + 0.3%<br>Change in<br>New Listings |                   | + 26.4%<br>Change in<br>Closed Sales |               | + 11.2%<br>Change in<br>Median Sales Price |  |
|------------------------------------------------------------------------------------------|-----------------------------|-------------------------------------|-------------------|--------------------------------------|---------------|--------------------------------------------|--|
|                                                                                          |                             |                                     |                   |                                      |               |                                            |  |
| Falls                                                                                    |                             |                                     |                   |                                      |               |                                            |  |
| Lincoln and Minnehaha Counties, SD                                                       | September                   |                                     |                   | Year to Date                         |               |                                            |  |
|                                                                                          | 2015                        | 2016                                | +/-               | 2015                                 | 2016          | +/-                                        |  |
| New Listings                                                                             | 381                         | 382                                 | + 0.3%            | 3,443                                | 3,662         | + 6.4%                                     |  |
| Closed Sales                                                                             | 246                         | 311                                 | + 26.4%           | 2,434                                | 2,510         | + 3.1%                                     |  |
| Median Sales Price*                                                                      | \$175,340                   | \$194,900                           | + 11.2%           | \$175,000                            | \$187,000     | + 6.9%                                     |  |
| Average Sales Price*                                                                     | \$203,278                   | \$213,576                           | + 5.1%            | \$202,926                            | \$217,140     | + 7.0%                                     |  |
| Percent of Original List Price Received*                                                 | 98.8%                       | <b>99.2</b> %                       | + 0.4%            | 98.8%                                | <b>99.1</b> % | + 0.3%                                     |  |
| Average Days on Market Until Sale                                                        | 79                          | 79                                  | - 0.2%            | 86                                   | 85            | - 0.4%                                     |  |
| Inventory of Homes for Sale                                                              | 1,096                       | 964                                 | - 12.0%           |                                      |               |                                            |  |
| Months Supply of Inventory                                                               | 4.2                         | 3.4                                 | - 20.2%           |                                      |               |                                            |  |
| * Does not account for list prices from any previous listing contracts or seller concess | sions.   Activity for one m | onth can sometime                   | s look extreme du | e to small sample s                  | ize.          |                                            |  |