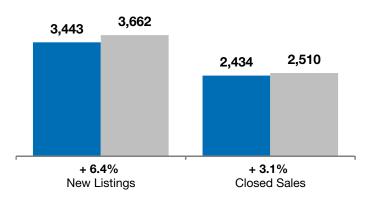

## Local Market Update – September 2016

A RESEARCH TOOL PROVIDED BY THE REALTOR® ASSOCIATION OF THE SIOUX EMPIRE, INC.

| <b>City of Sioux</b>                                                                     | + 0.                        | + 0.3%<br>Change in<br>New Listings |                   | + 26.4%<br>Change in<br>Closed Sales |               | + 11.2%<br>Change in<br>Median Sales Price |  |
|------------------------------------------------------------------------------------------|-----------------------------|-------------------------------------|-------------------|--------------------------------------|---------------|--------------------------------------------|--|
|                                                                                          |                             |                                     |                   |                                      |               |                                            |  |
| Falls                                                                                    |                             |                                     |                   |                                      |               |                                            |  |
| Lincoln and Minnehaha Counties, SD                                                       | September                   |                                     |                   | Year to Date                         |               |                                            |  |
|                                                                                          | 2015                        | 2016                                | +/-               | 2015                                 | 2016          | +/-                                        |  |
| New Listings                                                                             | 381                         | 382                                 | + 0.3%            | 3,443                                | 3,662         | + 6.4%                                     |  |
| Closed Sales                                                                             | 246                         | 311                                 | + 26.4%           | 2,434                                | 2,510         | + 3.1%                                     |  |
| Median Sales Price*                                                                      | \$175,340                   | \$194,900                           | + 11.2%           | \$175,000                            | \$187,000     | + 6.9%                                     |  |
| Average Sales Price*                                                                     | \$203,278                   | \$213,576                           | + 5.1%            | \$202,926                            | \$217,140     | + 7.0%                                     |  |
| Percent of Original List Price Received*                                                 | 98.8%                       | <b>99.2</b> %                       | + 0.4%            | 98.8%                                | <b>99.1</b> % | + 0.3%                                     |  |
| Average Days on Market Until Sale                                                        | 79                          | 79                                  | - 0.2%            | 86                                   | 85            | - 0.4%                                     |  |
| Inventory of Homes for Sale                                                              | 1,096                       | 964                                 | - 12.0%           |                                      |               |                                            |  |
| Months Supply of Inventory                                                               | 4.2                         | 3.4                                 | - 20.2%           |                                      |               |                                            |  |
| * Does not account for list prices from any previous listing contracts or seller concess | sions.   Activity for one m | onth can sometime                   | s look extreme du | e to small sample s                  | ize.          |                                            |  |