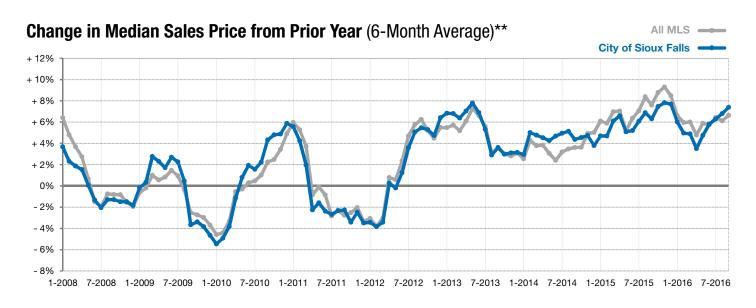

September

\*\* Each dot represents the change in median sales price from the prior year using a 6-month weighted average. This means that each of the 6 months used in a dot are proportioned according to their share of sales during that period. | Current as of October 5, 2016. All data from RASE Multiple Listing Service. | Powered by ShowingTime 10K.