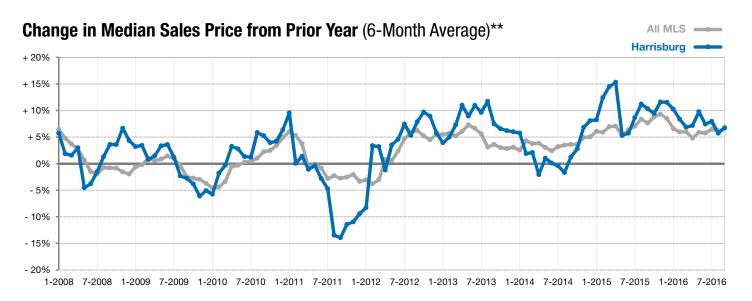

## **Harrisburg**

- 23.8%

- 5.9%

+ 4.2%

Change in New Listings Change in Closed Sales

Change in **Median Sales Price** 

| Lincoln County, SD                       | September |           |         | Year to Date |           |        |
|------------------------------------------|-----------|-----------|---------|--------------|-----------|--------|
|                                          | 2015      | 2016      | +/-     | 2015         | 2016      | +/-    |
| New Listings                             | 21        | 16        | - 23.8% | 198          | 190       | - 4.0% |
| Closed Sales                             | 17        | 16        | - 5.9%  | 155          | 150       | - 3.2% |
| Median Sales Price*                      | \$198,900 | \$207,250 | + 4.2%  | \$189,900    | \$199,950 | + 5.3% |
| Average Sales Price*                     | \$215,465 | \$244,425 | + 13.4% | \$209,312    | \$224,755 | + 7.4% |
| Percent of Original List Price Received* | 99.5%     | 98.9%     | - 0.6%  | 99.4%        | 99.5%     | + 0.1% |
| Average Days on Market Until Sale        | 74        | 87        | + 18.1% | 84           | 88        | + 5.2% |
| Inventory of Homes for Sale              | 54        | 57        | + 5.6%  |              |           |        |
| Months Supply of Inventory               | 3.2       | 3.6       | + 12.3% |              |           |        |

<sup>\*</sup> Does not account for list prices from any previous listing contracts or seller concessions. | Activity for one month can sometimes look extreme due to small sample size.

<sup>\*\*</sup> Each dot represents the change in median sales price from the prior year using a 6-month weighted average. This means that each of the 6 months used in a dot are proportioned according to their share of sales during that period. | Current as of October 5, 2016. All data from RASE Multiple Listing Service. | Powered by ShowingTime 10K.