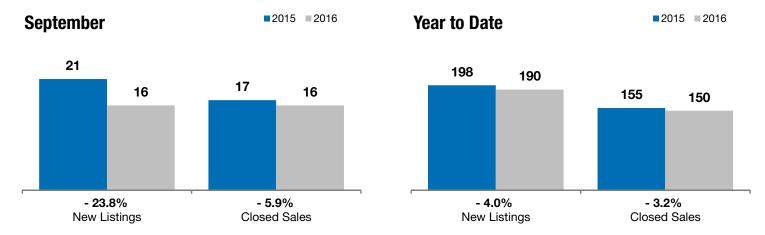

## **Harrisburg**

- 23.8%

- 5.9%

+ 4.2%

Change in New Listings Change in Closed Sales

Change in **Median Sales Price** 

| Lincoln County, SD                       | September |           |         | Year to Date |           |        |
|------------------------------------------|-----------|-----------|---------|--------------|-----------|--------|
|                                          | 2015      | 2016      | +/-     | 2015         | 2016      | +/-    |
| New Listings                             | 21        | 16        | - 23.8% | 198          | 190       | - 4.0% |
| Closed Sales                             | 17        | 16        | - 5.9%  | 155          | 150       | - 3.2% |
| Median Sales Price*                      | \$198,900 | \$207,250 | + 4.2%  | \$189,900    | \$199,950 | + 5.3% |
| Average Sales Price*                     | \$215,465 | \$244,425 | + 13.4% | \$209,312    | \$224,755 | + 7.4% |
| Percent of Original List Price Received* | 99.5%     | 98.9%     | - 0.6%  | 99.4%        | 99.5%     | + 0.1% |
| Average Days on Market Until Sale        | 74        | 87        | + 18.1% | 84           | 88        | + 5.2% |
| Inventory of Homes for Sale              | 54        | 57        | + 5.6%  |              |           |        |
| Months Supply of Inventory               | 3.2       | 3.6       | + 12.3% |              |           |        |