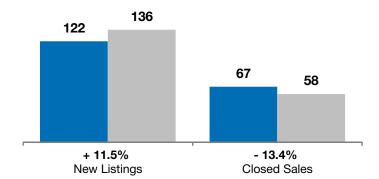

| September |                                                                | Year to Date                                                                                                    |                                                                                                                                                                                |                                                                                                                                                                                                                               |                                                                                                                                                                                                                                                                                |
|-----------|----------------------------------------------------------------|-----------------------------------------------------------------------------------------------------------------|--------------------------------------------------------------------------------------------------------------------------------------------------------------------------------|-------------------------------------------------------------------------------------------------------------------------------------------------------------------------------------------------------------------------------|--------------------------------------------------------------------------------------------------------------------------------------------------------------------------------------------------------------------------------------------------------------------------------|
| 2015      | 2016                                                           | +/-                                                                                                             | 2015                                                                                                                                                                           | 2016                                                                                                                                                                                                                          | +/-                                                                                                                                                                                                                                                                            |
| 17        | 9                                                              | - 47.1%                                                                                                         | 122                                                                                                                                                                            | 136                                                                                                                                                                                                                           | + 11.5%                                                                                                                                                                                                                                                                        |
| 9         | 9                                                              | 0.0%                                                                                                            | 67                                                                                                                                                                             | 58                                                                                                                                                                                                                            | - 13.4%                                                                                                                                                                                                                                                                        |
| \$123,500 | \$152,000                                                      | + 23.1%                                                                                                         | \$93,500                                                                                                                                                                       | \$148,000                                                                                                                                                                                                                     | + 58.3%                                                                                                                                                                                                                                                                        |
| \$157,784 | \$171,922                                                      | + 9.0%                                                                                                          | \$125,398                                                                                                                                                                      | \$151,122                                                                                                                                                                                                                     | + 20.5%                                                                                                                                                                                                                                                                        |
| 97.0%     | 94.3%                                                          | - 2.8%                                                                                                          | 94.6%                                                                                                                                                                          | 96.0%                                                                                                                                                                                                                         | + 1.5%                                                                                                                                                                                                                                                                         |
| 92        | 97                                                             | + 6.2%                                                                                                          | 88                                                                                                                                                                             | 116                                                                                                                                                                                                                           | + 31.5%                                                                                                                                                                                                                                                                        |
| 58        | 56                                                             | - 3.4%                                                                                                          |                                                                                                                                                                                |                                                                                                                                                                                                                               |                                                                                                                                                                                                                                                                                |
| 7.8       | 7.2                                                            | - 8.4%                                                                                                          |                                                                                                                                                                                |                                                                                                                                                                                                                               |                                                                                                                                                                                                                                                                                |
|           | 2015<br>17<br>9<br>\$123,500<br>\$157,784<br>97.0%<br>92<br>58 | 2015  2016    17  9    9  9    \$123,500  \$152,000    \$157,784  \$171,922    97.0%  94.3%    92  97    58  56 | 2015  2016  + / –    17  9  - 47.1%    9  9  0.0%    \$123,500  \$152,000  + 23.1%    \$157,784  \$171,922  + 9.0%    97.0%  94.3%  - 2.8%    92  97  + 6.2%    58  56  - 3.4% | 2015  2016  + / -  2015    17  9  - 47.1%  122    9  9  0.0%  67    \$123,500  \$152,000  + 23.1%  \$93,500    \$157,784  \$171,922  + 9.0%  \$125,398    97.0%  94.3%  - 2.8%  94.6%    92  97  + 6.2%  88    58  56  - 3.4% | 2015  2016  + / -  2015  2016    17  9  - 47.1%  122  136    9  9  0.0%  67  58    \$123,500  \$152,000  + 23.1%  \$93,500  \$148,000    \$157,784  \$171,922  + 9.0%  \$125,398  \$151,122    97.0%  94.3%  - 2.8%  94.6%  96.0%    92  97  + 6.2%  88  116    58  56  - 3.4% |