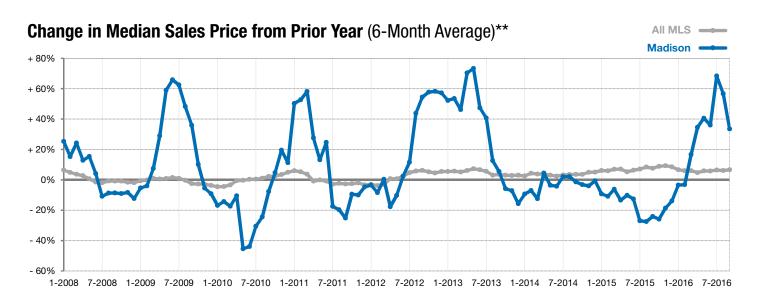

Does not account for list prices from any previous listing contracts or seller concessions. | Activity for one month can sometimes look extreme due to small sample size.

Year to Date

\*\* Each dot represents the change in median sales price from the prior year using a 6-month weighted average. This means that each of the 6 months used in a dot are proportioned according to their share of sales during that period. | Current as of October 5, 2016. All data from RASE Multiple Listing Service. | Powered by ShowingTime 10K.