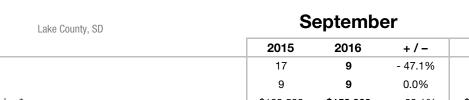

| September |                                                                | Year to Date                                                                                                    |                                                                                                                                                                                |                                                                                                                                                                                                                               |                                                                                                                                                                                                                                                                                |
|-----------|----------------------------------------------------------------|-----------------------------------------------------------------------------------------------------------------|--------------------------------------------------------------------------------------------------------------------------------------------------------------------------------|-------------------------------------------------------------------------------------------------------------------------------------------------------------------------------------------------------------------------------|--------------------------------------------------------------------------------------------------------------------------------------------------------------------------------------------------------------------------------------------------------------------------------|
| 2015      | 2016                                                           | +/-                                                                                                             | 2015                                                                                                                                                                           | 2016                                                                                                                                                                                                                          | +/-                                                                                                                                                                                                                                                                            |
| 17        | 9                                                              | - 47.1%                                                                                                         | 122                                                                                                                                                                            | 136                                                                                                                                                                                                                           | + 11.5%                                                                                                                                                                                                                                                                        |
| 9         | 9                                                              | 0.0%                                                                                                            | 67                                                                                                                                                                             | 58                                                                                                                                                                                                                            | - 13.4%                                                                                                                                                                                                                                                                        |
| \$123,500 | \$152,000                                                      | + 23.1%                                                                                                         | \$93,500                                                                                                                                                                       | \$148,000                                                                                                                                                                                                                     | + 58.3%                                                                                                                                                                                                                                                                        |
| \$157,784 | \$171,922                                                      | + 9.0%                                                                                                          | \$125,398                                                                                                                                                                      | \$151,122                                                                                                                                                                                                                     | + 20.5%                                                                                                                                                                                                                                                                        |
| 97.0%     | 94.3%                                                          | - 2.8%                                                                                                          | 94.6%                                                                                                                                                                          | 96.0%                                                                                                                                                                                                                         | + 1.5%                                                                                                                                                                                                                                                                         |
| 92        | 97                                                             | + 6.2%                                                                                                          | 88                                                                                                                                                                             | 116                                                                                                                                                                                                                           | + 31.5%                                                                                                                                                                                                                                                                        |
| 58        | 56                                                             | - 3.4%                                                                                                          |                                                                                                                                                                                |                                                                                                                                                                                                                               |                                                                                                                                                                                                                                                                                |
| 7.8       | 7.2                                                            | - 8.4%                                                                                                          |                                                                                                                                                                                |                                                                                                                                                                                                                               |                                                                                                                                                                                                                                                                                |
|           | 2015<br>17<br>9<br>\$123,500<br>\$157,784<br>97.0%<br>92<br>58 | 2015  2016    17  9    9  9    \$123,500  \$152,000    \$157,784  \$171,922    97.0%  94.3%    92  97    58  56 | 2015  2016  + / –    17  9  - 47.1%    9  9  0.0%    \$123,500  \$152,000  + 23.1%    \$157,784  \$171,922  + 9.0%    97.0%  94.3%  - 2.8%    92  97  + 6.2%    58  56  - 3.4% | 2015  2016  + / -  2015    17  9  - 47.1%  122    9  9  0.0%  67    \$123,500  \$152,000  + 23.1%  \$93,500    \$157,784  \$171,922  + 9.0%  \$125,398    97.0%  94.3%  - 2.8%  94.6%    92  97  + 6.2%  88    58  56  - 3.4% | 2015  2016  + / -  2015  2016    17  9  - 47.1%  122  136    9  9  0.0%  67  58    \$123,500  \$152,000  + 23.1%  \$93,500  \$148,000    \$157,784  \$171,922  + 9.0%  \$125,398  \$151,122    97.0%  94.3%  - 2.8%  94.6%  96.0%    92  97  + 6.2%  88  116    58  56  - 3.4% |