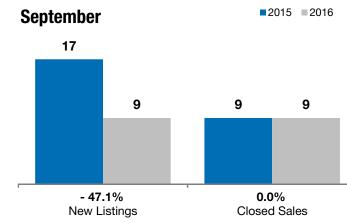

| September |                                                                | Year to Date                                                                                                    |                                                                                                                                                                                |                                                                                                                                                                                                                               |                                                                                                                                                                                                                                                                                |
|-----------|----------------------------------------------------------------|-----------------------------------------------------------------------------------------------------------------|--------------------------------------------------------------------------------------------------------------------------------------------------------------------------------|-------------------------------------------------------------------------------------------------------------------------------------------------------------------------------------------------------------------------------|--------------------------------------------------------------------------------------------------------------------------------------------------------------------------------------------------------------------------------------------------------------------------------|
| 2015      | 2016                                                           | +/-                                                                                                             | 2015                                                                                                                                                                           | 2016                                                                                                                                                                                                                          | +/-                                                                                                                                                                                                                                                                            |
| 17        | 9                                                              | - 47.1%                                                                                                         | 122                                                                                                                                                                            | 136                                                                                                                                                                                                                           | + 11.5%                                                                                                                                                                                                                                                                        |
| 9         | 9                                                              | 0.0%                                                                                                            | 67                                                                                                                                                                             | 58                                                                                                                                                                                                                            | - 13.4%                                                                                                                                                                                                                                                                        |
| \$123,500 | \$152,000                                                      | + 23.1%                                                                                                         | \$93,500                                                                                                                                                                       | \$148,000                                                                                                                                                                                                                     | + 58.3%                                                                                                                                                                                                                                                                        |
| \$157,784 | \$171,922                                                      | + 9.0%                                                                                                          | \$125,398                                                                                                                                                                      | \$151,122                                                                                                                                                                                                                     | + 20.5%                                                                                                                                                                                                                                                                        |
| 97.0%     | 94.3%                                                          | - 2.8%                                                                                                          | 94.6%                                                                                                                                                                          | 96.0%                                                                                                                                                                                                                         | + 1.5%                                                                                                                                                                                                                                                                         |
| 92        | 97                                                             | + 6.2%                                                                                                          | 88                                                                                                                                                                             | 116                                                                                                                                                                                                                           | + 31.5%                                                                                                                                                                                                                                                                        |
| 58        | 56                                                             | - 3.4%                                                                                                          |                                                                                                                                                                                |                                                                                                                                                                                                                               |                                                                                                                                                                                                                                                                                |
| 7.8       | 7.2                                                            | - 8.4%                                                                                                          |                                                                                                                                                                                |                                                                                                                                                                                                                               |                                                                                                                                                                                                                                                                                |
|           | 2015<br>17<br>9<br>\$123,500<br>\$157,784<br>97.0%<br>92<br>58 | 2015  2016    17  9    9  9    \$123,500  \$152,000    \$157,784  \$171,922    97.0%  94.3%    92  97    58  56 | 2015  2016  + / –    17  9  - 47.1%    9  9  0.0%    \$123,500  \$152,000  + 23.1%    \$157,784  \$171,922  + 9.0%    97.0%  94.3%  - 2.8%    92  97  + 6.2%    58  56  - 3.4% | 2015  2016  + / -  2015    17  9  - 47.1%  122    9  9  0.0%  67    \$123,500  \$152,000  + 23.1%  \$93,500    \$157,784  \$171,922  + 9.0%  \$125,398    97.0%  94.3%  - 2.8%  94.6%    92  97  + 6.2%  88    58  56  - 3.4% | 2015  2016  + / -  2015  2016    17  9  - 47.1%  122  136    9  9  0.0%  67  58    \$123,500  \$152,000  + 23.1%  \$93,500  \$148,000    \$157,784  \$171,922  + 9.0%  \$125,398  \$151,122    97.0%  94.3%  - 2.8%  94.6%  96.0%    92  97  + 6.2%  88  116    58  56  - 3.4% |