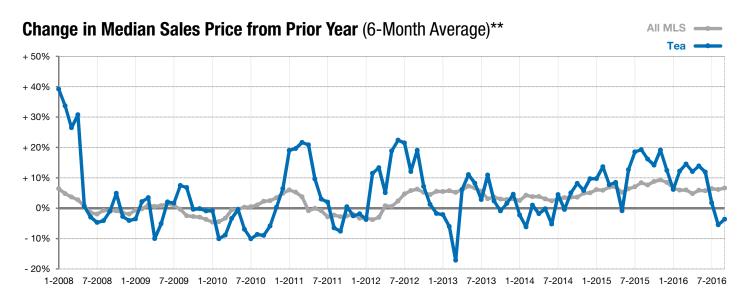

<sup>\*</sup> Does not account for list prices from any previous listing contracts or seller concessions. | Activity for one month can sometimes look extreme due to small sample size.

<sup>\*\*</sup> Each dot represents the change in median sales price from the prior year using a 6-month weighted average. This means that each of the 6 months used in a dot are proportioned according to their share of sales during that period. | Current as of October 5, 2016. All data from RASE Multiple Listing Service. | Powered by ShowingTime 10K.