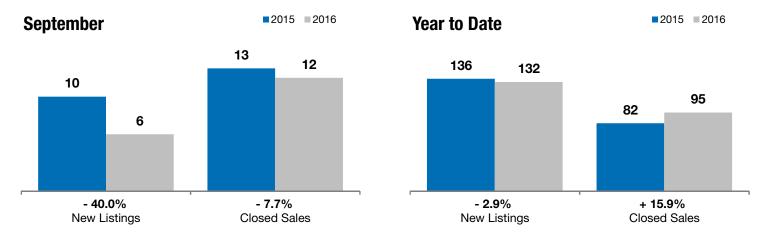

## **Local Market Update – September 2016**

A RESEARCH TOOL PROVIDED BY THE REALTOR® ASSOCIATION OF THE SIOUX EMPIRE, INC.

Tea

- 40.0%

- 7.7%

- 12.8%

Change in **New Listings** 

Change in Closed Sales

Change in **Median Sales Price** 

| Lincoln County, SD                       | September |           |         | Year to Date |           |         |
|------------------------------------------|-----------|-----------|---------|--------------|-----------|---------|
|                                          | 2015      | 2016      | +/-     | 2015         | 2016      | +/-     |
| New Listings                             | 10        | 6         | - 40.0% | 136          | 132       | - 2.9%  |
| Closed Sales                             | 13        | 12        | - 7.7%  | 82           | 95        | + 15.9% |
| Median Sales Price*                      | \$199,900 | \$174,400 | - 12.8% | \$212,000    | \$204,000 | - 3.8%  |
| Average Sales Price*                     | \$211,554 | \$209,771 | - 0.8%  | \$217,604    | \$226,751 | + 4.2%  |
| Percent of Original List Price Received* | 98.6%     | 100.2%    | + 1.6%  | 98.9%        | 99.2%     | + 0.3%  |
| Average Days on Market Until Sale        | 69        | 137       | + 97.8% | 87           | 102       | + 17.6% |
| Inventory of Homes for Sale              | 48        | 28        | - 41.7% |              |           |         |
| Months Supply of Inventory               | 5.3       | 2.6       | - 50.3% |              |           |         |