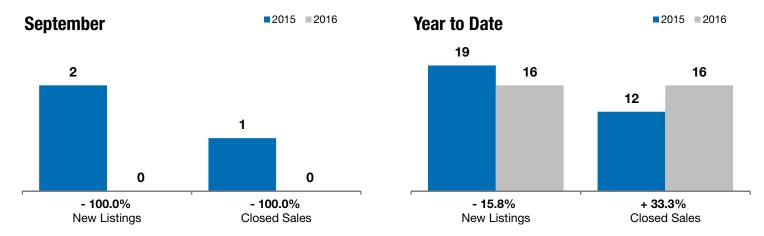

## **Valley Springs**

**- 100.0% - 100.0% - 100.0%** 

Change in Change in New Listings Closed Sales

Change in Median Sales Price

| Minnehaha County, SD                     | September |      |          | fear to Date |           |         |
|------------------------------------------|-----------|------|----------|--------------|-----------|---------|
|                                          | 2015      | 2016 | +/-      | 2015         | 2016      | +/-     |
| New Listings                             | 2         | 0    | - 100.0% | 19           | 16        | - 15.8% |
| Closed Sales                             | 1         | 0    | - 100.0% | 12           | 16        | + 33.3% |
| Median Sales Price*                      | \$205,000 | \$0  | - 100.0% | \$143,000    | \$159,750 | + 11.7% |
| Average Sales Price*                     | \$205,000 | \$0  | - 100.0% | \$141,321    | \$229,362 | + 62.3% |
| Percent of Original List Price Received* | 93.6%     | 0.0% | - 100.0% | 97.3%        | 97.3%     | + 0.0%  |
| Average Days on Market Until Sale        | 76        | 0    | - 100.0% | 102          | 127       | + 24.2% |
| Inventory of Homes for Sale              | 7         | 3    | - 57.1%  |              |           |         |
| Months Supply of Inventory               | 4.5       | 1.5  | - 66.7%  |              |           |         |