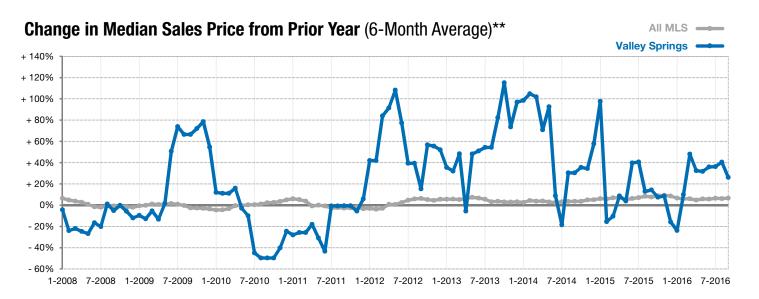

<sup>\*</sup> Does not account for list prices from any previous listing contracts or seller concessions. | Activity for one month can sometimes look extreme due to small sample size.

<sup>\*\*</sup> Each dot represents the change in median sales price from the prior year using a 6-month weighted average. This means that each of the 6 months used in a dot are proportioned according to their share of sales during that period. | Current as of October 5, 2016. All data from RASE Multiple Listing Service. | Powered by ShowingTime 10K.