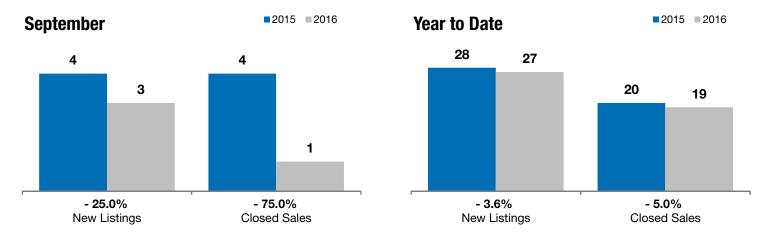

## Worthing

- 25.0%

- 75.0%

+ 13.3%

Change in **New Listings** 

Santambar

Change in Closed Sales

Change in Median Sales Price

Voor to Dato

| Lincoln County, SD                       | September |           |         | rear to Date |           |         |
|------------------------------------------|-----------|-----------|---------|--------------|-----------|---------|
|                                          | 2015      | 2016      | +/-     | 2015         | 2016      | +/-     |
| New Listings                             | 4         | 3         | - 25.0% | 28           | 27        | - 3.6%  |
| Closed Sales                             | 4         | 1         | - 75.0% | 20           | 19        | - 5.0%  |
| Median Sales Price*                      | \$141,200 | \$160,000 | + 13.3% | \$135,450    | \$152,950 | + 12.9% |
| Average Sales Price*                     | \$141,825 | \$160,000 | + 12.8% | \$134,395    | \$160,975 | + 19.8% |
| Percent of Original List Price Received* | 99.7%     | 97.0%     | - 2.7%  | 98.8%        | 97.4%     | - 1.4%  |
| Average Days on Market Until Sale        | 53        | 30        | - 43.1% | 81           | 86        | + 5.7%  |
| Inventory of Homes for Sale              | 13        | 9         | - 30.8% |              |           |         |
| Months Supply of Inventory               | 5.5       | 3.6       | - 34.5% |              |           |         |