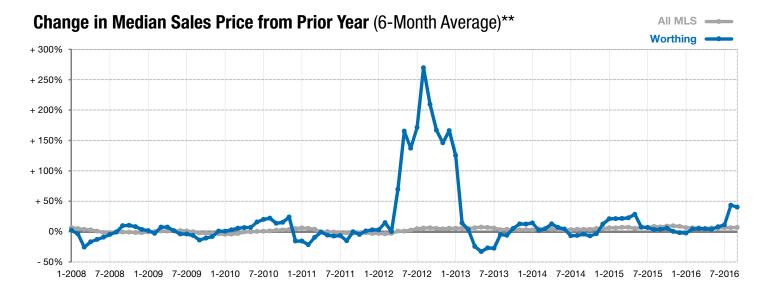

<sup>\*</sup> Does not account for list prices from any previous listing contracts or seller concessions. | Activity for one month can sometimes look extreme due to small sample size.

<sup>\*\*</sup> Each dot represents the change in median sales price from the prior year using a 6-month weighted average. This means that each of the 6 months used in a dot are proportioned according to their share of sales during that period. | Current as of October 5, 2016. All data from RASE Multiple Listing Service. | Powered by ShowingTime 10K.