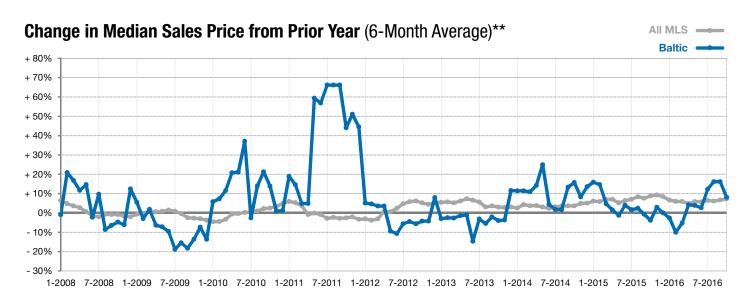

\* Does not account for list prices from any previous listing contracts or seller concessions. | Activity for one month can sometimes look extreme due to small sample size.

\*\* Each dot represents the change in median sales price from the prior year using a 6-month weighted average. This means that each of the 6 months used in a dot are proportioned according to their share of sales during that period. | Current as of November 3, 2016. All data from RASE Multiple Listing Service. | Powered by ShowingTime 10K.