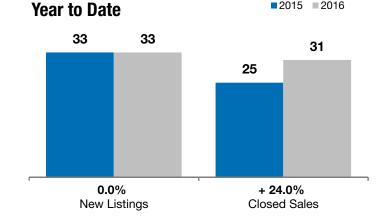

|           | October                                                       |                                                                                                               | Year to Date                                                                                                                                                                  |                                                                                                                                                                                                                            |                                                                                                                                                                                                                                                                           |
|-----------|---------------------------------------------------------------|---------------------------------------------------------------------------------------------------------------|-------------------------------------------------------------------------------------------------------------------------------------------------------------------------------|----------------------------------------------------------------------------------------------------------------------------------------------------------------------------------------------------------------------------|---------------------------------------------------------------------------------------------------------------------------------------------------------------------------------------------------------------------------------------------------------------------------|
| 2015      | 2016                                                          | +/-                                                                                                           | 2015                                                                                                                                                                          | 2016                                                                                                                                                                                                                       | +/-                                                                                                                                                                                                                                                                       |
| 3         | 0                                                             | - 100.0%                                                                                                      | 33                                                                                                                                                                            | 33                                                                                                                                                                                                                         | 0.0%                                                                                                                                                                                                                                                                      |
| 4         | 4                                                             | 0.0%                                                                                                          | 25                                                                                                                                                                            | 31                                                                                                                                                                                                                         | + 24.0%                                                                                                                                                                                                                                                                   |
| \$151,920 | \$147,500                                                     | - 2.9%                                                                                                        | \$147,000                                                                                                                                                                     | \$160,000                                                                                                                                                                                                                  | + 8.8%                                                                                                                                                                                                                                                                    |
| \$166,085 | \$181,125                                                     | + 9.1%                                                                                                        | \$160,473                                                                                                                                                                     | \$170,903                                                                                                                                                                                                                  | + 6.5%                                                                                                                                                                                                                                                                    |
| 94.7%     | 96.3%                                                         | + 1.6%                                                                                                        | 99.0%                                                                                                                                                                         | 98.0%                                                                                                                                                                                                                      | - 1.0%                                                                                                                                                                                                                                                                    |
| 73        | 77                                                            | + 4.4%                                                                                                        | 75                                                                                                                                                                            | 78                                                                                                                                                                                                                         | + 3.7%                                                                                                                                                                                                                                                                    |
| 12        | 4                                                             | - 66.7%                                                                                                       |                                                                                                                                                                               |                                                                                                                                                                                                                            |                                                                                                                                                                                                                                                                           |
| 4.8       | 1.4                                                           | - 71.4%                                                                                                       |                                                                                                                                                                               |                                                                                                                                                                                                                            |                                                                                                                                                                                                                                                                           |
|           | 2015<br>3<br>4<br>\$151,920<br>\$166,085<br>94.7%<br>73<br>12 | 2015  2016    3  0    4  4    \$151,920  \$147,500    \$166,085  \$181,125    94.7%  96.3%    73  77    12  4 | 2015  2016  + / -    3  0  - 100.0%    4  4  0.0%    \$151,920  \$147,500  - 2.9%    \$166,085  \$181,125  + 9.1%    94.7%  96.3%  + 1.6%    73  77  + 4.4%    12  4  - 66.7% | 2015  2016  + / -  2015    3  0  -100.0%  33    4  4  0.0%  25    \$151,920  \$147,500  -2.9%  \$147,000    \$166,085  \$181,125  + 9.1%  \$160,473    94.7%  96.3%  + 1.6%  99.0%    73  77  + 4.4%  75    12  4  - 66.7% | 2015  2016  + / -  2015  2016    3  0  -100.0%  33  33    4  4  0.0%  25  31    \$151,920  \$147,500  -2.9%  \$147,000  \$160,000    \$166,085  \$181,125  + 9.1%  \$160,473  \$170,903    94.7%  96.3%  + 1.6%  99.0%  98.0%    73  77  + 4.4%  75  78    12  4  - 66.7% |