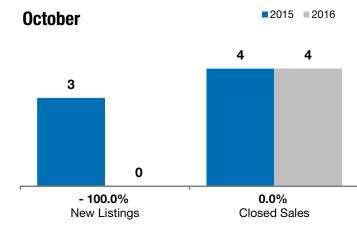

|           | October                                                       |                                                                                                               | Year to Date                                                                                                                                                                  |                                                                                                                                                                                                                            |                                                                                                                                                                                                                                                                           |
|-----------|---------------------------------------------------------------|---------------------------------------------------------------------------------------------------------------|-------------------------------------------------------------------------------------------------------------------------------------------------------------------------------|----------------------------------------------------------------------------------------------------------------------------------------------------------------------------------------------------------------------------|---------------------------------------------------------------------------------------------------------------------------------------------------------------------------------------------------------------------------------------------------------------------------|
| 2015      | 2016                                                          | +/-                                                                                                           | 2015                                                                                                                                                                          | 2016                                                                                                                                                                                                                       | +/-                                                                                                                                                                                                                                                                       |
| 3         | 0                                                             | - 100.0%                                                                                                      | 33                                                                                                                                                                            | 33                                                                                                                                                                                                                         | 0.0%                                                                                                                                                                                                                                                                      |
| 4         | 4                                                             | 0.0%                                                                                                          | 25                                                                                                                                                                            | 31                                                                                                                                                                                                                         | + 24.0%                                                                                                                                                                                                                                                                   |
| \$151,920 | \$147,500                                                     | - 2.9%                                                                                                        | \$147,000                                                                                                                                                                     | \$160,000                                                                                                                                                                                                                  | + 8.8%                                                                                                                                                                                                                                                                    |
| \$166,085 | \$181,125                                                     | + 9.1%                                                                                                        | \$160,473                                                                                                                                                                     | \$170,903                                                                                                                                                                                                                  | + 6.5%                                                                                                                                                                                                                                                                    |
| 94.7%     | 96.3%                                                         | + 1.6%                                                                                                        | 99.0%                                                                                                                                                                         | 98.0%                                                                                                                                                                                                                      | - 1.0%                                                                                                                                                                                                                                                                    |
| 73        | 77                                                            | + 4.4%                                                                                                        | 75                                                                                                                                                                            | 78                                                                                                                                                                                                                         | + 3.7%                                                                                                                                                                                                                                                                    |
| 12        | 4                                                             | - 66.7%                                                                                                       |                                                                                                                                                                               |                                                                                                                                                                                                                            |                                                                                                                                                                                                                                                                           |
| 4.8       | 1.4                                                           | - 71.4%                                                                                                       |                                                                                                                                                                               |                                                                                                                                                                                                                            |                                                                                                                                                                                                                                                                           |
|           | 2015<br>3<br>4<br>\$151,920<br>\$166,085<br>94.7%<br>73<br>12 | 2015  2016    3  0    4  4    \$151,920  \$147,500    \$166,085  \$181,125    94.7%  96.3%    73  77    12  4 | 2015  2016  + / -    3  0  - 100.0%    4  4  0.0%    \$151,920  \$147,500  - 2.9%    \$166,085  \$181,125  + 9.1%    94.7%  96.3%  + 1.6%    73  77  + 4.4%    12  4  - 66.7% | 2015  2016  + / -  2015    3  0  -100.0%  33    4  4  0.0%  25    \$151,920  \$147,500  -2.9%  \$147,000    \$166,085  \$181,125  + 9.1%  \$160,473    94.7%  96.3%  + 1.6%  99.0%    73  77  + 4.4%  75    12  4  - 66.7% | 2015  2016  + / -  2015  2016    3  0  -100.0%  33  33    4  4  0.0%  25  31    \$151,920  \$147,500  -2.9%  \$147,000  \$160,000    \$166,085  \$181,125  + 9.1%  \$160,473  \$170,903    94.7%  96.3%  + 1.6%  99.0%  98.0%    73  77  + 4.4%  75  78    12  4  - 66.7% |