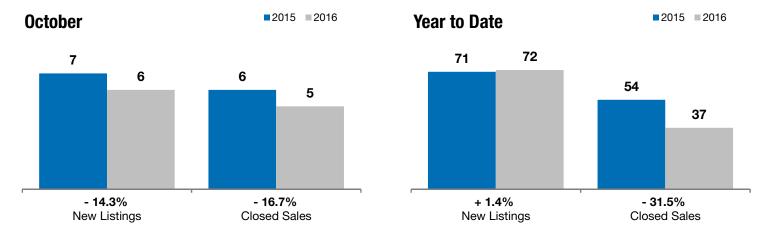

## **Canton**

- 14.3%

- 16.7%

- 31.4%

Change in **New Listings** 

Change in Closed Sales

Change in **Median Sales Price** 

| Lincoln County, SD                       | October   |           |         | Year to Date |           |         |
|------------------------------------------|-----------|-----------|---------|--------------|-----------|---------|
|                                          | 2015      | 2016      | +/-     | 2015         | 2016      | +/-     |
| New Listings                             | 7         | 6         | - 14.3% | 71           | 72        | + 1.4%  |
| Closed Sales                             | 6         | 5         | - 16.7% | 54           | 37        | - 31.5% |
| Median Sales Price*                      | \$211,400 | \$145,000 | - 31.4% | \$146,250    | \$142,500 | - 2.6%  |
| Average Sales Price*                     | \$207,050 | \$140,380 | - 32.2% | \$177,524    | \$154,850 | - 12.8% |
| Percent of Original List Price Received* | 97.5%     | 97.8%     | + 0.3%  | 98.1%        | 97.8%     | - 0.4%  |
| Average Days on Market Until Sale        | 108       | 104       | - 3.6%  | 108          | 94        | - 12.4% |
| Inventory of Homes for Sale              | 19        | 25        | + 31.6% |              |           |         |
| Months Supply of Inventory               | 3.9       | 6.5       | + 65.9% |              |           |         |