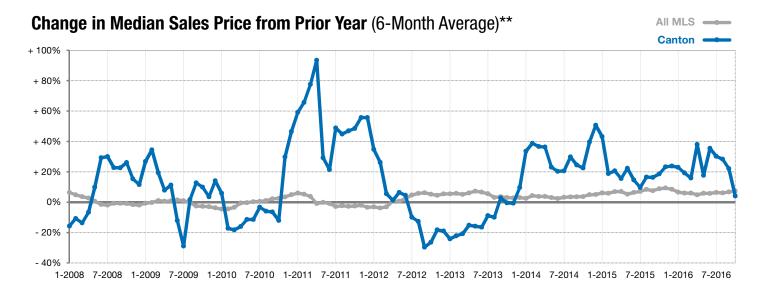

## **Canton**

- 14.3%

- 16.7%

- 31.4%

Change in **New Listings** 

Change in Closed Sales

Change in **Median Sales Price** 

| Lincoln County, SD                       | October   |           |         | Year to Date |           |         |
|------------------------------------------|-----------|-----------|---------|--------------|-----------|---------|
|                                          | 2015      | 2016      | +/-     | 2015         | 2016      | +/-     |
| New Listings                             | 7         | 6         | - 14.3% | 71           | 72        | + 1.4%  |
| Closed Sales                             | 6         | 5         | - 16.7% | 54           | 37        | - 31.5% |
| Median Sales Price*                      | \$211,400 | \$145,000 | - 31.4% | \$146,250    | \$142,500 | - 2.6%  |
| Average Sales Price*                     | \$207,050 | \$140,380 | - 32.2% | \$177,524    | \$154,850 | - 12.8% |
| Percent of Original List Price Received* | 97.5%     | 97.8%     | + 0.3%  | 98.1%        | 97.8%     | - 0.4%  |
| Average Days on Market Until Sale        | 108       | 104       | - 3.6%  | 108          | 94        | - 12.4% |
| Inventory of Homes for Sale              | 19        | 25        | + 31.6% |              |           |         |
| Months Supply of Inventory               | 3.9       | 6.5       | + 65.9% |              |           |         |

<sup>\*</sup> Does not account for list prices from any previous listing contracts or seller concessions. | Activity for one month can sometimes look extreme due to small sample size.

<sup>\*\*</sup> Each dot represents the change in median sales price from the prior year using a 6-month weighted average. This means that each of the 6 months used in a dot are proportioned according to their share of sales during that period. | Current as of November 3, 2016. All data from RASE Multiple Listing Service. | Powered by ShowingTime 10K.