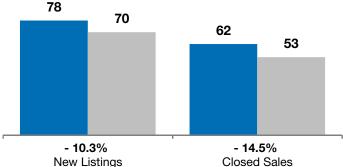

|           | October                                                       |                                                                                                                 |                                                                                                                                                                                       | Year to Date                                                                                                                                                                                                                          |                                                                                                                                                                                                                                                                                      |  |
|-----------|---------------------------------------------------------------|-----------------------------------------------------------------------------------------------------------------|---------------------------------------------------------------------------------------------------------------------------------------------------------------------------------------|---------------------------------------------------------------------------------------------------------------------------------------------------------------------------------------------------------------------------------------|--------------------------------------------------------------------------------------------------------------------------------------------------------------------------------------------------------------------------------------------------------------------------------------|--|
| 2015      | 2016                                                          | +/-                                                                                                             | 2015                                                                                                                                                                                  | 2016                                                                                                                                                                                                                                  | +/-                                                                                                                                                                                                                                                                                  |  |
| 4         | 2                                                             | - 50.0%                                                                                                         | 78                                                                                                                                                                                    | 70                                                                                                                                                                                                                                    | - 10.3%                                                                                                                                                                                                                                                                              |  |
| 4         | 3                                                             | - 25.0%                                                                                                         | 62                                                                                                                                                                                    | 53                                                                                                                                                                                                                                    | - 14.5%                                                                                                                                                                                                                                                                              |  |
| \$127,400 | \$150,000                                                     | + 17.7%                                                                                                         | \$155,800                                                                                                                                                                             | \$162,000                                                                                                                                                                                                                             | + 4.0%                                                                                                                                                                                                                                                                               |  |
| \$140,450 | \$159,183                                                     | + 13.3%                                                                                                         | \$183,258                                                                                                                                                                             | \$185,315                                                                                                                                                                                                                             | + 1.1%                                                                                                                                                                                                                                                                               |  |
| 98.3%     | 97.0%                                                         | - 1.4%                                                                                                          | 98.2%                                                                                                                                                                                 | 99.3%                                                                                                                                                                                                                                 | + 1.0%                                                                                                                                                                                                                                                                               |  |
| 62        | 132                                                           | + 114.3%                                                                                                        | 102                                                                                                                                                                                   | 97                                                                                                                                                                                                                                    | - 4.2%                                                                                                                                                                                                                                                                               |  |
| 26        | 18                                                            | - 30.8%                                                                                                         |                                                                                                                                                                                       |                                                                                                                                                                                                                                       |                                                                                                                                                                                                                                                                                      |  |
| 4.0       | 2.8                                                           | - 29.8%                                                                                                         |                                                                                                                                                                                       |                                                                                                                                                                                                                                       |                                                                                                                                                                                                                                                                                      |  |
|           | 2015<br>4<br>4<br>\$127,400<br>\$140,450<br>98.3%<br>62<br>26 | 2015  2016    4  2    4  3    \$127,400  \$150,000    \$140,450  \$159,183    98.3%  97.0%    62  132    26  18 | 2015  2016  + / -    4  2  - 50.0%    4  3  - 25.0%    \$127,400  \$150,000  + 17.7%    \$140,450  \$159,183  + 13.3%    98.3%  97.0%  - 1.4%    62  132  + 114.3%    26  18  - 30.8% | 2015  2016  + / -  2015    4  2  - 50.0%  78    4  3  - 25.0%  62    \$127,400  \$150,000  + 17.7%  \$155,800    \$140,450  \$159,183  + 13.3%  \$183,258    98.3%  97.0%  - 1.4%  98.2%    62  132  + 114.3%  102    26  18  - 30.8% | 2015  2016  + / -  2015  2016    4  2  - 50.0%  78  70    4  3  - 25.0%  62  53    \$127,400  \$150,000  + 17.7%  \$155,800  \$162,000    \$140,450  \$159,183  + 13.3%  \$183,258  \$185,315    98.3%  97.0%  - 1.4%  98.2%  99.3%    62  132  + 114.3%  102  97    26  18  - 30.8% |  |