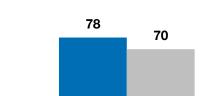

|           | October                                                       |                                                                                                                 |                                                                                                                                                                                       | Year to Date                                                                                                                                                                                                                          |                                                                                                                                                                                                                                                                                      |  |
|-----------|---------------------------------------------------------------|-----------------------------------------------------------------------------------------------------------------|---------------------------------------------------------------------------------------------------------------------------------------------------------------------------------------|---------------------------------------------------------------------------------------------------------------------------------------------------------------------------------------------------------------------------------------|--------------------------------------------------------------------------------------------------------------------------------------------------------------------------------------------------------------------------------------------------------------------------------------|--|
| 2015      | 2016                                                          | +/-                                                                                                             | 2015                                                                                                                                                                                  | 2016                                                                                                                                                                                                                                  | +/-                                                                                                                                                                                                                                                                                  |  |
| 4         | 2                                                             | - 50.0%                                                                                                         | 78                                                                                                                                                                                    | 70                                                                                                                                                                                                                                    | - 10.3%                                                                                                                                                                                                                                                                              |  |
| 4         | 3                                                             | - 25.0%                                                                                                         | 62                                                                                                                                                                                    | 53                                                                                                                                                                                                                                    | - 14.5%                                                                                                                                                                                                                                                                              |  |
| \$127,400 | \$150,000                                                     | + 17.7%                                                                                                         | \$155,800                                                                                                                                                                             | \$162,000                                                                                                                                                                                                                             | + 4.0%                                                                                                                                                                                                                                                                               |  |
| \$140,450 | \$159,183                                                     | + 13.3%                                                                                                         | \$183,258                                                                                                                                                                             | \$185,315                                                                                                                                                                                                                             | + 1.1%                                                                                                                                                                                                                                                                               |  |
| 98.3%     | 97.0%                                                         | - 1.4%                                                                                                          | 98.2%                                                                                                                                                                                 | 99.3%                                                                                                                                                                                                                                 | + 1.0%                                                                                                                                                                                                                                                                               |  |
| 62        | 132                                                           | + 114.3%                                                                                                        | 102                                                                                                                                                                                   | 97                                                                                                                                                                                                                                    | - 4.2%                                                                                                                                                                                                                                                                               |  |
| 26        | 18                                                            | - 30.8%                                                                                                         |                                                                                                                                                                                       |                                                                                                                                                                                                                                       |                                                                                                                                                                                                                                                                                      |  |
| 4.0       | 2.8                                                           | - 29.8%                                                                                                         |                                                                                                                                                                                       |                                                                                                                                                                                                                                       |                                                                                                                                                                                                                                                                                      |  |
|           | 2015<br>4<br>4<br>\$127,400<br>\$140,450<br>98.3%<br>62<br>26 | 2015  2016    4  2    4  3    \$127,400  \$150,000    \$140,450  \$159,183    98.3%  97.0%    62  132    26  18 | 2015  2016  + / -    4  2  - 50.0%    4  3  - 25.0%    \$127,400  \$150,000  + 17.7%    \$140,450  \$159,183  + 13.3%    98.3%  97.0%  - 1.4%    62  132  + 114.3%    26  18  - 30.8% | 2015  2016  + / -  2015    4  2  - 50.0%  78    4  3  - 25.0%  62    \$127,400  \$150,000  + 17.7%  \$155,800    \$140,450  \$159,183  + 13.3%  \$183,258    98.3%  97.0%  - 1.4%  98.2%    62  132  + 114.3%  102    26  18  - 30.8% | 2015  2016  + / -  2015  2016    4  2  - 50.0%  78  70    4  3  - 25.0%  62  53    \$127,400  \$150,000  + 17.7%  \$155,800  \$162,000    \$140,450  \$159,183  + 13.3%  \$183,258  \$185,315    98.3%  97.0%  - 1.4%  98.2%  99.3%    62  132  + 114.3%  102  97    26  18  - 30.8% |  |