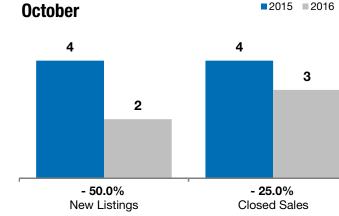

## Local Market Update – October 2016

A RESEARCH TOOL PROVIDED BY THE REALTOR® ASSOCIATION OF THE SIOUX EMPIRE, INC.

|                    | - 50.0%      | - 25.0%      | + 17.7%            |  |
|--------------------|--------------|--------------|--------------------|--|
| Doll Donido        | Change in    | Change in    | Change in          |  |
| <b>Dell Rapids</b> | New Listings | Closed Sales | Median Sales Price |  |

|           | October                                                       |                                                                                                                 |                                                                                                                                                                                       | Year to Date                                                                                                                                                                                                                          |                                                                                                                                                                                                                                                                                      |  |
|-----------|---------------------------------------------------------------|-----------------------------------------------------------------------------------------------------------------|---------------------------------------------------------------------------------------------------------------------------------------------------------------------------------------|---------------------------------------------------------------------------------------------------------------------------------------------------------------------------------------------------------------------------------------|--------------------------------------------------------------------------------------------------------------------------------------------------------------------------------------------------------------------------------------------------------------------------------------|--|
| 2015      | 2016                                                          | +/-                                                                                                             | 2015                                                                                                                                                                                  | 2016                                                                                                                                                                                                                                  | +/-                                                                                                                                                                                                                                                                                  |  |
| 4         | 2                                                             | - 50.0%                                                                                                         | 78                                                                                                                                                                                    | 70                                                                                                                                                                                                                                    | - 10.3%                                                                                                                                                                                                                                                                              |  |
| 4         | 3                                                             | - 25.0%                                                                                                         | 62                                                                                                                                                                                    | 53                                                                                                                                                                                                                                    | - 14.5%                                                                                                                                                                                                                                                                              |  |
| \$127,400 | \$150,000                                                     | + 17.7%                                                                                                         | \$155,800                                                                                                                                                                             | \$162,000                                                                                                                                                                                                                             | + 4.0%                                                                                                                                                                                                                                                                               |  |
| \$140,450 | \$159,183                                                     | + 13.3%                                                                                                         | \$183,258                                                                                                                                                                             | \$185,315                                                                                                                                                                                                                             | + 1.1%                                                                                                                                                                                                                                                                               |  |
| 98.3%     | 97.0%                                                         | - 1.4%                                                                                                          | 98.2%                                                                                                                                                                                 | 99.3%                                                                                                                                                                                                                                 | + 1.0%                                                                                                                                                                                                                                                                               |  |
| 62        | 132                                                           | + 114.3%                                                                                                        | 102                                                                                                                                                                                   | 97                                                                                                                                                                                                                                    | - 4.2%                                                                                                                                                                                                                                                                               |  |
| 26        | 18                                                            | - 30.8%                                                                                                         |                                                                                                                                                                                       |                                                                                                                                                                                                                                       |                                                                                                                                                                                                                                                                                      |  |
| 4.0       | 2.8                                                           | - 29.8%                                                                                                         |                                                                                                                                                                                       |                                                                                                                                                                                                                                       |                                                                                                                                                                                                                                                                                      |  |
|           | 2015<br>4<br>4<br>\$127,400<br>\$140,450<br>98.3%<br>62<br>26 | 2015  2016    4  2    4  3    \$127,400  \$150,000    \$140,450  \$159,183    98.3%  97.0%    62  132    26  18 | 2015  2016  + / -    4  2  - 50.0%    4  3  - 25.0%    \$127,400  \$150,000  + 17.7%    \$140,450  \$159,183  + 13.3%    98.3%  97.0%  - 1.4%    62  132  + 114.3%    26  18  - 30.8% | 2015  2016  + / -  2015    4  2  - 50.0%  78    4  3  - 25.0%  62    \$127,400  \$150,000  + 17.7%  \$155,800    \$140,450  \$159,183  + 13.3%  \$183,258    98.3%  97.0%  - 1.4%  98.2%    62  132  + 114.3%  102    26  18  - 30.8% | 2015  2016  + / -  2015  2016    4  2  - 50.0%  78  70    4  3  - 25.0%  62  53    \$127,400  \$150,000  + 17.7%  \$155,800  \$162,000    \$140,450  \$159,183  + 13.3%  \$183,258  \$185,315    98.3%  97.0%  - 1.4%  98.2%  99.3%    62  132  + 114.3%  102  97    26  18  - 30.8% |  |