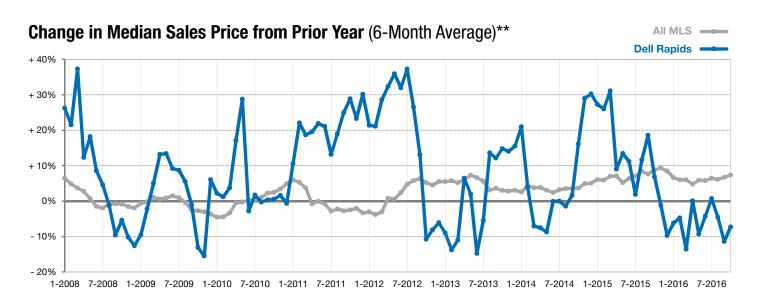

Does not account for list prices from any previous listing contracts or seller concessions. | Activity for one month can sometimes look extreme due to small sample size.

Year to Date

\*\* Each dot represents the change in median sales price from the prior year using a 6-month weighted average. This means that each of the 6 months used in a dot are proportioned according to their share of sales during that period. | Current as of November 3, 2016. All data from RASE Multiple Listing Service. | Powered by ShowingTime 10K.