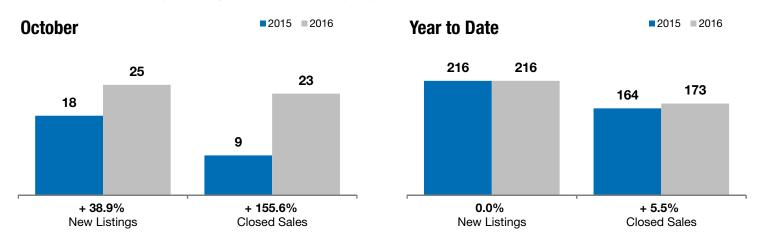

## **Harrisburg**

+ 38.9%

+ 155.6%

+ 0.8%

Change in **New Listings** 

Change in **Closed Sales** 

Change in **Median Sales Price** 

| Lincoln County, SD                       |           | October   |          |           | Year to Date |        |  |
|------------------------------------------|-----------|-----------|----------|-----------|--------------|--------|--|
|                                          | 2015      | 2016      | +/-      | 2015      | 2016         | +/-    |  |
| New Listings                             | 18        | 25        | + 38.9%  | 216       | 216          | 0.0%   |  |
| Closed Sales                             | 9         | 23        | + 155.6% | 164       | 173          | + 5.5% |  |
| Median Sales Price*                      | \$190,000 | \$191,500 | + 0.8%   | \$189,900 | \$199,600    | + 5.1% |  |
| Average Sales Price*                     | \$204,728 | \$197,418 | - 3.6%   | \$209,060 | \$221,121    | + 5.8% |  |
| Percent of Original List Price Received* | 98.9%     | 100.9%    | + 2.1%   | 99.4%     | 99.7%        | + 0.3% |  |
| Average Days on Market Until Sale        | 76        | 108       | + 41.4%  | 83        | 91           | + 8.9% |  |
| Inventory of Homes for Sale              | 60        | 53        | - 11.7%  |           |              |        |  |
| Months Supply of Inventory               | 3.9       | 3.1       | - 18.2%  |           |              |        |  |