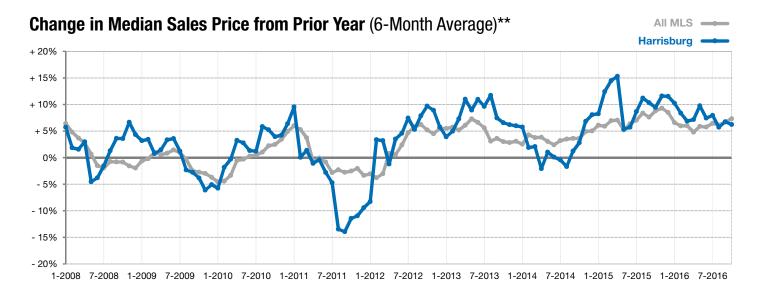

<sup>\*</sup> Does not account for list prices from any previous listing contracts or seller concessions. | Activity for one month can sometimes look extreme due to small sample size.

<sup>\*\*</sup> Each dot represents the change in median sales price from the prior year using a 6-month weighted average. This means that each of the 6 months used in a dot are proportioned according to their share of sales during that period. | Current as of November 3, 2016. All data from RASE Multiple Listing Service. | Powered by ShowingTime 10K.