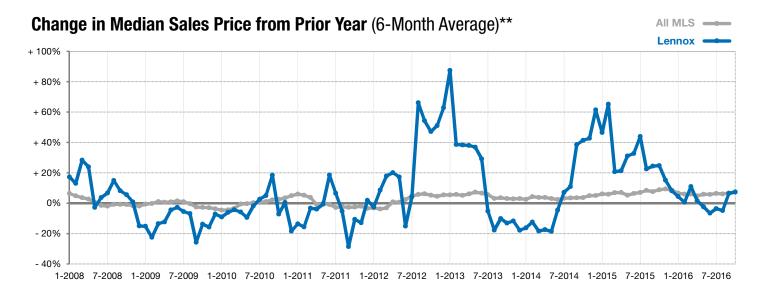

## Lennox

- 25.0%

0.0%

- 42.7%

Change in **New Listings** 

Change in Closed Sales

Change in **Median Sales Price** 

Voor to Data

<sup>\*</sup> Does not account for list prices from any previous listing contracts or seller concessions. | Activity for one month can sometimes look extreme due to small sample size.

<sup>\*\*</sup> Each dot represents the change in median sales price from the prior year using a 6-month weighted average. This means that each of the 6 months used in a dot are proportioned according to their share of sales during that period. | Current as of November 3, 2016. All data from RASE Multiple Listing Service. | Powered by ShowingTime 10K.