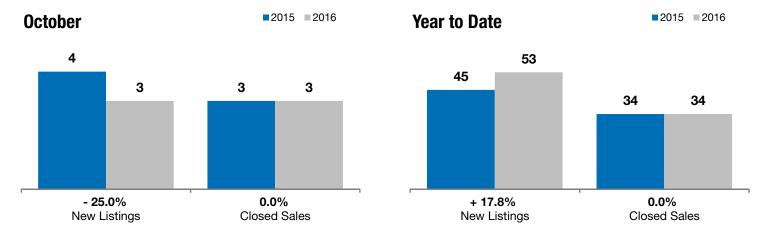

| Lincoln County, SD                       | October   |           |         | rear to Date |           |         |
|------------------------------------------|-----------|-----------|---------|--------------|-----------|---------|
|                                          | 2015      | 2016      | +/-     | 2015         | 2016      | +/-     |
| New Listings                             | 4         | 3         | - 25.0% | 45           | 53        | + 17.8% |
| Closed Sales                             | 3         | 3         | 0.0%    | 34           | 34        | 0.0%    |
| Median Sales Price*                      | \$185,000 | \$106,000 | - 42.7% | \$149,500    | \$142,500 | - 4.7%  |
| Average Sales Price*                     | \$190,000 | \$160,333 | - 15.6% | \$170,669    | \$174,221 | + 2.1%  |
| Percent of Original List Price Received* | 93.7%     | 106.8%    | + 13.9% | 98.0%        | 98.5%     | + 0.5%  |
| Average Days on Market Until Sale        | 84        | 70        | - 16.6% | 92           | 85        | - 7.7%  |
| Inventory of Homes for Sale              | 13        | 12        | - 7.7%  |              |           |         |
| Months Supply of Inventory               | 4.0       | 3.5       | - 12.2% |              |           |         |