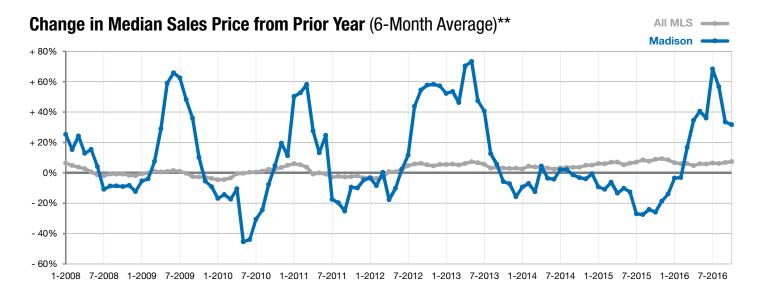

## **Madison**

+ 9.1% + 3

+ 37.5% + 23.1%

Change in New Listings Change in Closed Sales

Change in **Median Sales Price** 

| Lake County, SD                          | October   |           |         | Year to Date |           |         |
|------------------------------------------|-----------|-----------|---------|--------------|-----------|---------|
|                                          | 2015      | 2016      | +/-     | 2015         | 2016      | +/-     |
| New Listings                             | 11        | 12        | + 9.1%  | 133          | 148       | + 11.3% |
| Closed Sales                             | 8         | 11        | + 37.5% | 75           | 70        | - 6.7%  |
| Median Sales Price*                      | \$125,950 | \$155,000 | + 23.1% | \$97,000     | \$148,750 | + 53.4% |
| Average Sales Price*                     | \$146,206 | \$199,436 | + 36.4% | \$127,617    | \$158,663 | + 24.3% |
| Percent of Original List Price Received* | 94.7%     | 93.2%     | - 1.6%  | 94.6%        | 95.6%     | + 1.1%  |
| Average Days on Market Until Sale        | 122       | 137       | + 11.7% | 92           | 118       | + 29.2% |
| Inventory of Homes for Sale              | 54        | 42        | - 22.2% |              |           |         |
| Months Supply of Inventory               | 7.4       | 4.9       | - 34.7% |              |           |         |

<sup>\*</sup> Does not account for list prices from any previous listing contracts or seller concessions. | Activity for one month can sometimes look extreme due to small sample size.

<sup>\*\*</sup> Each dot represents the change in median sales price from the prior year using a 6-month weighted average. This means that each of the 6 months used in a dot are proportioned according to their share of sales during that period. | Current as of November 3, 2016. All data from RASE Multiple Listing Service. | Powered by ShowingTime 10K.