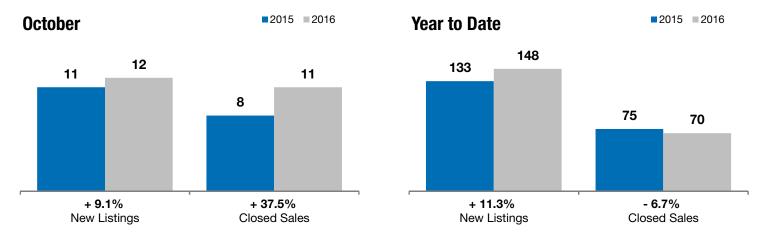

## **Madison**

+ 9.1% + 3

+ 37.5% + 23.1%

Change in New Listings Change in Closed Sales

Change in **Median Sales Price** 

| Lake County, SD                          | October   |           |         | Year to Date |           |         |
|------------------------------------------|-----------|-----------|---------|--------------|-----------|---------|
|                                          | 2015      | 2016      | +/-     | 2015         | 2016      | +/-     |
| New Listings                             | 11        | 12        | + 9.1%  | 133          | 148       | + 11.3% |
| Closed Sales                             | 8         | 11        | + 37.5% | 75           | 70        | - 6.7%  |
| Median Sales Price*                      | \$125,950 | \$155,000 | + 23.1% | \$97,000     | \$148,750 | + 53.4% |
| Average Sales Price*                     | \$146,206 | \$199,436 | + 36.4% | \$127,617    | \$158,663 | + 24.3% |
| Percent of Original List Price Received* | 94.7%     | 93.2%     | - 1.6%  | 94.6%        | 95.6%     | + 1.1%  |
| Average Days on Market Until Sale        | 122       | 137       | + 11.7% | 92           | 118       | + 29.2% |
| Inventory of Homes for Sale              | 54        | 42        | - 22.2% |              |           |         |
| Months Supply of Inventory               | 7.4       | 4.9       | - 34.7% |              |           |         |