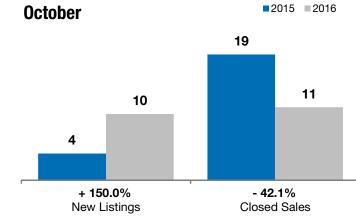

## Local Market Update – October 2016

A RESEARCH TOOL PROVIDED BY THE REALTOR® ASSOCIATION OF THE SIOUX EMPIRE, INC.

2015 2016

|     | + 150.0%     | - 42.1%      | + 12.1%            |
|-----|--------------|--------------|--------------------|
| Too | Change in    | Change in    | Change in          |
| Tea | New Listings | Closed Sales | Median Sales Price |
|     |              |              |                    |

| October   |                                                                 |                                                                                                                    | Year to Date                                                                                                                                                                         |                                                                                                                                                                                                                                       |                                                                                                                                                                                                                                                                                         |
|-----------|-----------------------------------------------------------------|--------------------------------------------------------------------------------------------------------------------|--------------------------------------------------------------------------------------------------------------------------------------------------------------------------------------|---------------------------------------------------------------------------------------------------------------------------------------------------------------------------------------------------------------------------------------|-----------------------------------------------------------------------------------------------------------------------------------------------------------------------------------------------------------------------------------------------------------------------------------------|
| 2015      | 2016                                                            | +/-                                                                                                                | 2015                                                                                                                                                                                 | 2016                                                                                                                                                                                                                                  | +/-                                                                                                                                                                                                                                                                                     |
| 4         | 10                                                              | + 150.0%                                                                                                           | 140                                                                                                                                                                                  | 142                                                                                                                                                                                                                                   | + 1.4%                                                                                                                                                                                                                                                                                  |
| 19        | 11                                                              | - 42.1%                                                                                                            | 101                                                                                                                                                                                  | 106                                                                                                                                                                                                                                   | + 5.0%                                                                                                                                                                                                                                                                                  |
| \$214,000 | \$240,000                                                       | + 12.1%                                                                                                            | \$214,000                                                                                                                                                                            | \$204,500                                                                                                                                                                                                                             | - 4.4%                                                                                                                                                                                                                                                                                  |
| \$225,091 | \$248,845                                                       | + 10.6%                                                                                                            | \$219,013                                                                                                                                                                            | \$229,044                                                                                                                                                                                                                             | + 4.6%                                                                                                                                                                                                                                                                                  |
| 100.1%    | 94.4%                                                           | - 5.7%                                                                                                             | 99.1%                                                                                                                                                                                | 98.7%                                                                                                                                                                                                                                 | - 0.4%                                                                                                                                                                                                                                                                                  |
| 92        | 93                                                              | + 1.4%                                                                                                             | 88                                                                                                                                                                                   | 101                                                                                                                                                                                                                                   | + 15.2%                                                                                                                                                                                                                                                                                 |
| 27        | 27                                                              | 0.0%                                                                                                               |                                                                                                                                                                                      |                                                                                                                                                                                                                                       |                                                                                                                                                                                                                                                                                         |
| 2.6       | 2.7                                                             | + 4.5%                                                                                                             |                                                                                                                                                                                      |                                                                                                                                                                                                                                       |                                                                                                                                                                                                                                                                                         |
|           | 2015<br>4<br>19<br>\$214,000<br>\$225,091<br>100.1%<br>92<br>27 | 2015  2016    4  10    19  11    \$214,000  \$240,000    \$225,091  \$248,845    100.1%  94.4%    92  93    27  27 | 2015  2016  + / -    4  10  + 150.0%    19  11  - 42.1%    \$214,000  \$240,000  + 12.1%    \$225,091  \$248,845  + 10.6%    100.1%  94.4%  - 5.7%    92  93  + 1.4%    27  27  0.0% | 2015  2016  + / -  2015    4  10  + 150.0%  140    19  11  - 42.1%  101    \$214,000  \$240,000  + 12.1%  \$214,000    \$225,091  \$248,845  + 10.6%  \$219,013    100.1%  94.4%  - 5.7%  99.1%    92  93  + 1.4%  88    27  27  0.0% | 2015  2016  + / -  2015  2016    4  10  + 150.0%  140  142    19  11  - 42.1%  101  106    \$214,000  \$240,000  + 12.1%  \$214,000  \$204,500    \$225,091  \$248,845  + 10.6%  \$219,013  \$229,044    100.1%  94.4%  - 5.7%  99.1%  98.7%    92  93  + 1.4%  88  101    27  27  0.0% |