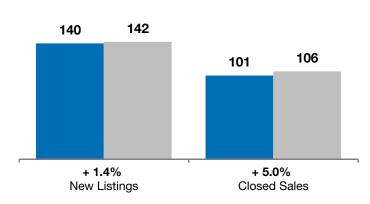

| October   |                                                                 |                                                                                                                    | Year to Date                                                                                                                                                                         |                                                                                                                                                                                                                                       |                                                                                                                                                                                                                                                                                         |
|-----------|-----------------------------------------------------------------|--------------------------------------------------------------------------------------------------------------------|--------------------------------------------------------------------------------------------------------------------------------------------------------------------------------------|---------------------------------------------------------------------------------------------------------------------------------------------------------------------------------------------------------------------------------------|-----------------------------------------------------------------------------------------------------------------------------------------------------------------------------------------------------------------------------------------------------------------------------------------|
| 2015      | 2016                                                            | +/-                                                                                                                | 2015                                                                                                                                                                                 | 2016                                                                                                                                                                                                                                  | +/-                                                                                                                                                                                                                                                                                     |
| 4         | 10                                                              | + 150.0%                                                                                                           | 140                                                                                                                                                                                  | 142                                                                                                                                                                                                                                   | + 1.4%                                                                                                                                                                                                                                                                                  |
| 19        | 11                                                              | - 42.1%                                                                                                            | 101                                                                                                                                                                                  | 106                                                                                                                                                                                                                                   | + 5.0%                                                                                                                                                                                                                                                                                  |
| \$214,000 | \$240,000                                                       | + 12.1%                                                                                                            | \$214,000                                                                                                                                                                            | \$204,500                                                                                                                                                                                                                             | - 4.4%                                                                                                                                                                                                                                                                                  |
| \$225,091 | \$248,845                                                       | + 10.6%                                                                                                            | \$219,013                                                                                                                                                                            | \$229,044                                                                                                                                                                                                                             | + 4.6%                                                                                                                                                                                                                                                                                  |
| 100.1%    | 94.4%                                                           | - 5.7%                                                                                                             | 99.1%                                                                                                                                                                                | 98.7%                                                                                                                                                                                                                                 | - 0.4%                                                                                                                                                                                                                                                                                  |
| 92        | 93                                                              | + 1.4%                                                                                                             | 88                                                                                                                                                                                   | 101                                                                                                                                                                                                                                   | + 15.2%                                                                                                                                                                                                                                                                                 |
| 27        | 27                                                              | 0.0%                                                                                                               |                                                                                                                                                                                      |                                                                                                                                                                                                                                       |                                                                                                                                                                                                                                                                                         |
| 2.6       | 2.7                                                             | + 4.5%                                                                                                             |                                                                                                                                                                                      |                                                                                                                                                                                                                                       |                                                                                                                                                                                                                                                                                         |
|           | 2015<br>4<br>19<br>\$214,000<br>\$225,091<br>100.1%<br>92<br>27 | 2015  2016    4  10    19  11    \$214,000  \$240,000    \$225,091  \$248,845    100.1%  94.4%    92  93    27  27 | 2015  2016  + / -    4  10  + 150.0%    19  11  - 42.1%    \$214,000  \$240,000  + 12.1%    \$225,091  \$248,845  + 10.6%    100.1%  94.4%  - 5.7%    92  93  + 1.4%    27  27  0.0% | 2015  2016  + / -  2015    4  10  + 150.0%  140    19  11  - 42.1%  101    \$214,000  \$240,000  + 12.1%  \$214,000    \$225,091  \$248,845  + 10.6%  \$219,013    100.1%  94.4%  - 5.7%  99.1%    92  93  + 1.4%  88    27  27  0.0% | 2015  2016  + / -  2015  2016    4  10  + 150.0%  140  142    19  11  - 42.1%  101  106    \$214,000  \$240,000  + 12.1%  \$214,000  \$204,500    \$225,091  \$248,845  + 10.6%  \$219,013  \$229,044    100.1%  94.4%  - 5.7%  99.1%  98.7%    92  93  + 1.4%  88  101    27  27  0.0% |