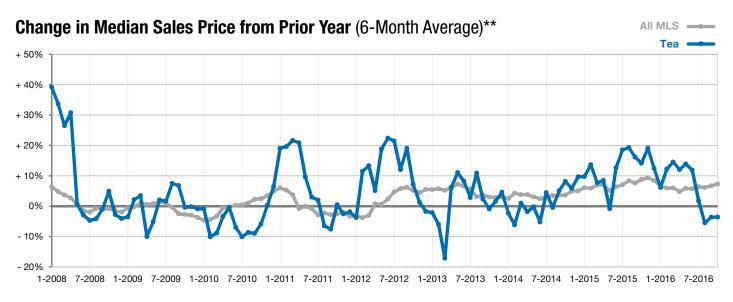

Year to Date

Does not account for list prices from any previous listing contracts or seller concessions. | Activity for one month can sometimes look extreme due to small sample size.

\*\* Each dot represents the change in median sales price from the prior year using a 6-month weighted average. This means that each of the 6 months used in a dot are proportioned according to their share of sales during that period. | Current as of November 3, 2016. All data from RASE Multiple Listing Service. | Powered by ShowingTime 10K.