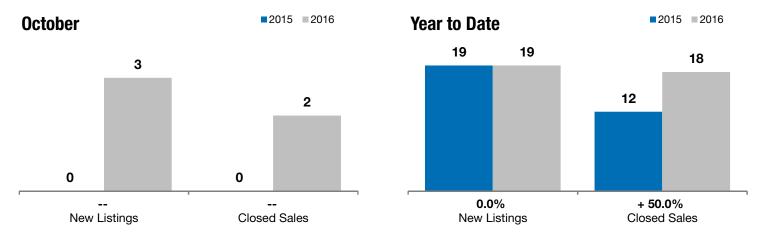

## **Valley Springs**

| Change in    | Change in    | Change in          |
|--------------|--------------|--------------------|
| New Listings | Closed Sales | Median Sales Price |

| Minnehaha County, SD                     | October |           |         | fear to Date |           |         |
|------------------------------------------|---------|-----------|---------|--------------|-----------|---------|
|                                          | 2015    | 2016      | +/-     | 2015         | 2016      | +/-     |
| New Listings                             | 0       | 3         |         | 19           | 19        | 0.0%    |
| Closed Sales                             | 0       | 2         |         | 12           | 18        | + 50.0% |
| Median Sales Price*                      | \$0     | \$186,750 |         | \$143,000    | \$159,750 | + 11.7% |
| Average Sales Price*                     | \$0     | \$186,750 |         | \$141,321    | \$224,628 | + 58.9% |
| Percent of Original List Price Received* | 0.0%    | 98.7%     |         | 97.3%        | 97.4%     | + 0.2%  |
| Average Days on Market Until Sale        | 0       | 144       |         | 102          | 129       | + 26.0% |
| Inventory of Homes for Sale              | 6       | 4         | - 33.3% |              |           |         |
| Months Supply of Inventory               | 3.7     | 1.8       | - 50.3% |              |           |         |