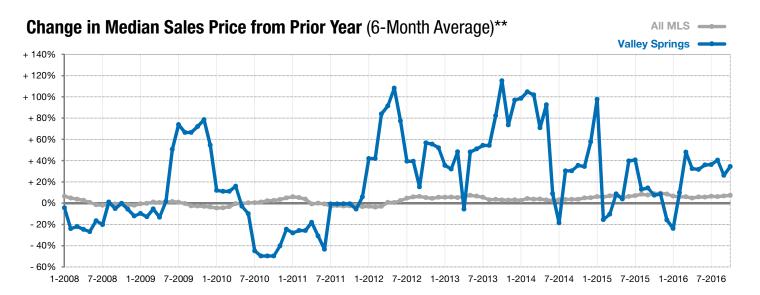

<sup>\*</sup> Does not account for list prices from any previous listing contracts or seller concessions. | Activity for one month can sometimes look extreme due to small sample size.

<sup>\*\*</sup> Each dot represents the change in median sales price from the prior year using a 6-month weighted average. This means that each of the 6 months used in a dot are proportioned according to their share of sales during that period. | Current as of November 3, 2016. All data from RASE Multiple Listing Service. | Powered by ShowingTime 10K.