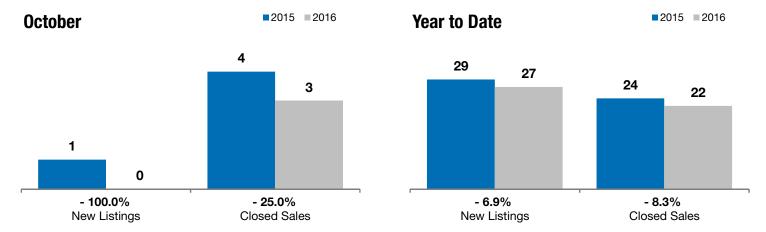

## Worthing

- 100.0%

- 25.0%

- 1.2%

Change in New Listings Change in Closed Sales

Change in **Median Sales Price** 

Voor to Data

| Lincoln County, SD                       | October   |           |          | rear to Date |           |         |
|------------------------------------------|-----------|-----------|----------|--------------|-----------|---------|
|                                          | 2015      | 2016      | +/-      | 2015         | 2016      | +/-     |
| New Listings                             | 1         | 0         | - 100.0% | 29           | 27        | - 6.9%  |
| Closed Sales                             | 4         | 3         | - 25.0%  | 24           | 22        | - 8.3%  |
| Median Sales Price*                      | \$129,500 | \$128,000 | - 1.2%   | \$134,200    | \$152,250 | + 13.5% |
| Average Sales Price*                     | \$125,725 | \$129,300 | + 2.8%   | \$132,950    | \$156,450 | + 17.7% |
| Percent of Original List Price Received* | 98.1%     | 100.0%    | + 1.9%   | 98.7%        | 97.8%     | - 1.0%  |
| Average Days on Market Until Sale        | 52        | 69        | + 33.3%  | 76           | 84        | + 9.4%  |
| Inventory of Homes for Sale              | 8         | 6         | - 25.0%  |              |           |         |
| Months Supply of Inventory               | 3.3       | 2.5       | - 23.3%  |              |           |         |