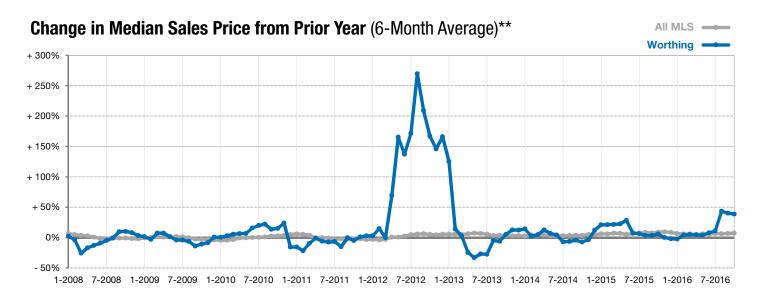

<sup>\*</sup> Does not account for list prices from any previous listing contracts or seller concessions. | Activity for one month can sometimes look extreme due to small sample size.

<sup>\*\*</sup> Each dot represents the change in median sales price from the prior year using a 6-month weighted average. This means that each of the 6 months used in a dot are proportioned according to their share of sales during that period. | Current as of November 3, 2016. All data from RASE Multiple Listing Service. | Powered by ShowingTime 10K.