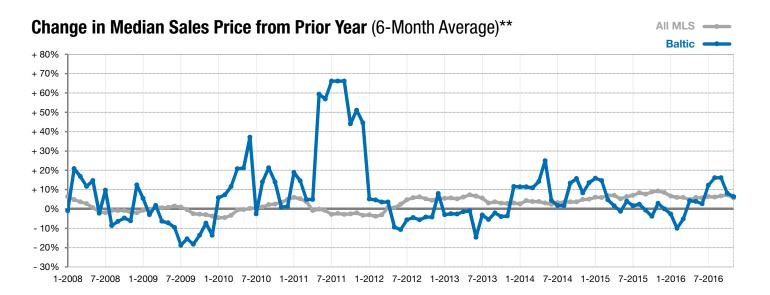

<sup>\*</sup> Does not account for list prices from any previous listing contracts or seller concessions. | Activity for one month can sometimes look extreme due to small sample size.

<sup>\*\*</sup> Each dot represents the change in median sales price from the prior year using a 6-month weighted average. This means that each of the 6 months used in a dot are proportioned according to their share of sales during that period. | Current as of December 1, 2016. All data from RASE Multiple Listing Service. | Powered by ShowingTime 10K.