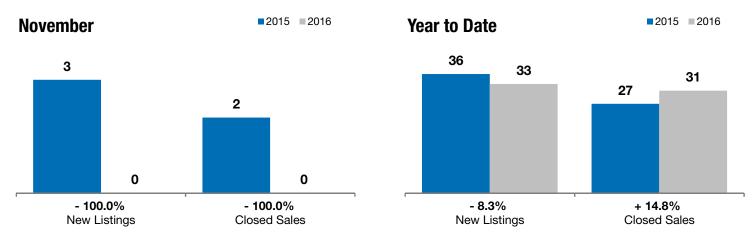

## **Local Market Update – November 2016**

A RESEARCH TOOL PROVIDED BY THE REALTOR® ASSOCIATION OF THE SIOUX EMPIRE, INC.

**Baltic** 

- 100.0%

- 100.0%

- 100.0%

Change in **New Listings** 

Change in Closed Sales

Change in **Median Sales Price** 

| Minnehaha County, SD                     | November  |      |          | Year to Date |           |         |
|------------------------------------------|-----------|------|----------|--------------|-----------|---------|
|                                          | 2015      | 2016 | +/-      | 2015         | 2016      | +/-     |
| New Listings                             | 3         | 0    | - 100.0% | 36           | 33        | - 8.3%  |
| Closed Sales                             | 2         | 0    | - 100.0% | 27           | 31        | + 14.8% |
| Median Sales Price*                      | \$168,750 | \$0  | - 100.0% | \$149,000    | \$160,000 | + 7.4%  |
| Average Sales Price*                     | \$168,750 | \$0  | - 100.0% | \$161,086    | \$170,903 | + 6.1%  |
| Percent of Original List Price Received* | 98.4%     | 0.0% | - 100.0% | 98.9%        | 98.0%     | - 0.9%  |
| Average Days on Market Until Sale        | 67        | 0    | - 100.0% | 75           | 78        | + 4.6%  |
| Inventory of Homes for Sale              | 11        | 4    | - 63.6%  |              |           |         |
| Months Supply of Inventory               | 4.7       | 1.3  | - 71.7%  |              |           |         |