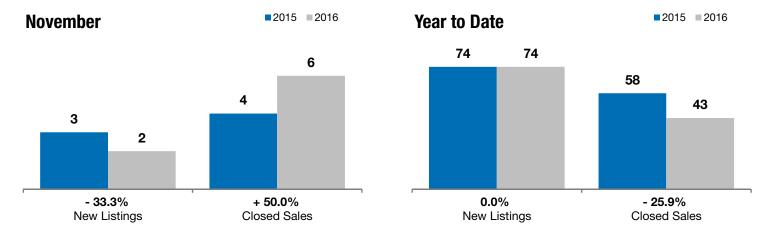

## **Canton**

- 33.3%

+ 50.0%

- 1.3%

Change in New Listings Change in Closed Sales

Change in **Median Sales Price** 

| Lincoln County, SD                       | November  |           |         | fear to Date |           |         |
|------------------------------------------|-----------|-----------|---------|--------------|-----------|---------|
|                                          | 2015      | 2016      | +/-     | 2015         | 2016      | +/-     |
| New Listings                             | 3         | 2         | - 33.3% | 74           | 74        | 0.0%    |
| Closed Sales                             | 4         | 6         | + 50.0% | 58           | 43        | - 25.9% |
| Median Sales Price*                      | \$157,500 | \$155,500 | - 1.3%  | \$146,250    | \$142,500 | - 2.6%  |
| Average Sales Price*                     | \$158,625 | \$163,283 | + 2.9%  | \$176,221    | \$156,027 | - 11.5% |
| Percent of Original List Price Received* | 93.7%     | 98.3%     | + 4.9%  | 97.8%        | 97.8%     | + 0.0%  |
| Average Days on Market Until Sale        | 133       | 102       | - 23.3% | 110          | 95        | - 12.9% |
| Inventory of Homes for Sale              | 17        | 20        | + 17.6% |              |           |         |
| Months Supply of Inventory               | 3.4       | 5.0       | + 47.1% |              |           |         |