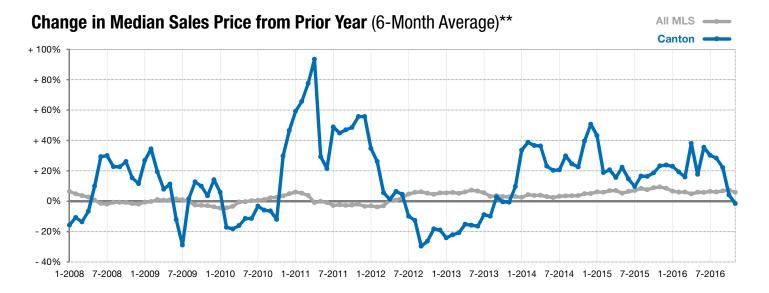

<sup>\*</sup> Does not account for list prices from any previous listing contracts or seller concessions. | Activity for one month can sometimes look extreme due to small sample size.

<sup>\*\*</sup> Each dot represents the change in median sales price from the prior year using a 6-month weighted average. This means that each of the 6 months used in a dot are proportioned according to their share of sales during that period. | Current as of December 1, 2016. All data from RASE Multiple Listing Service. | Powered by ShowingTime 10K.