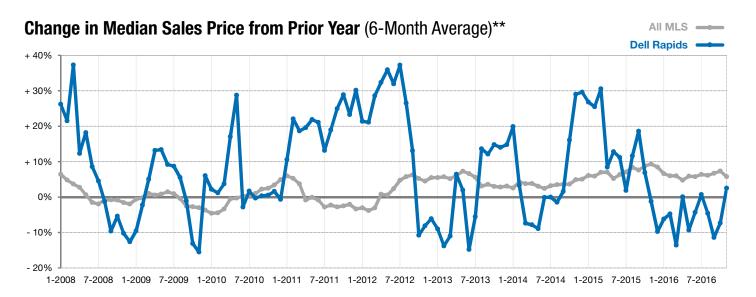

## **Dell Rapids**

+ 133.3%

- 22.2%

- 9.7%

Change in New Listings

November

Change in Closed Sales

Change in **Median Sales Price** 

<sup>\*</sup> Does not account for list prices from any previous listing contracts or seller concessions. | Activity for one month can sometimes look extreme due to small sample size.

<sup>\*\*</sup> Each dot represents the change in median sales price from the prior year using a 6-month weighted average. This means that each of the 6 months used in a dot are proportioned according to their share of sales during that period. | Current as of December 1, 2016. All data from RASE Multiple Listing Service. | Powered by ShowingTime 10K.