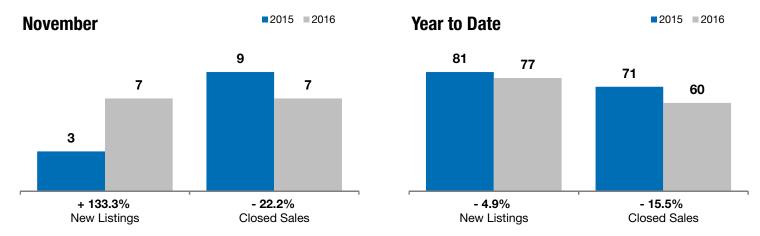

## **Dell Rapids**

+ 133.3%

- 22.2%

- 9.7%

Change in New Listings

November

Change in Closed Sales

Change in **Median Sales Price** 

Vear to Date

| Minnehaha County, SD                     | Movember  |           |          | rear to Date |           |         |
|------------------------------------------|-----------|-----------|----------|--------------|-----------|---------|
|                                          | 2015      | 2016      | +/-      | 2015         | 2016      | +/-     |
| New Listings                             | 3         | 7         | + 133.3% | 81           | 77        | - 4.9%  |
| Closed Sales                             | 9         | 7         | - 22.2%  | 71           | 60        | - 15.5% |
| Median Sales Price*                      | \$155,000 | \$140,000 | - 9.7%   | \$155,000    | \$162,000 | + 4.5%  |
| Average Sales Price*                     | \$160,500 | \$187,429 | + 16.8%  | \$180,373    | \$185,562 | + 2.9%  |
| Percent of Original List Price Received* | 97.7%     | 96.2%     | - 1.6%   | 98.2%        | 98.9%     | + 0.7%  |
| Average Days on Market Until Sale        | 195       | 84        | - 57.0%  | 114          | 96        | - 15.6% |
| Inventory of Homes for Sale              | 18        | 16        | - 11.1%  |              |           |         |
| Months Supply of Inventory               | 2.5       | 2.7       | + 6.7%   |              |           |         |