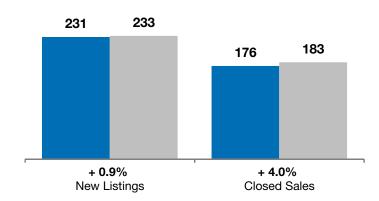

| November  |                                                                 | Year to Date                                                                                                       |                                                                                                                                                                                        |                                                                                                                                                                                                                                         |                                                                                                                                                                                                                                                                                          |
|-----------|-----------------------------------------------------------------|--------------------------------------------------------------------------------------------------------------------|----------------------------------------------------------------------------------------------------------------------------------------------------------------------------------------|-----------------------------------------------------------------------------------------------------------------------------------------------------------------------------------------------------------------------------------------|------------------------------------------------------------------------------------------------------------------------------------------------------------------------------------------------------------------------------------------------------------------------------------------|
| 2015      | 2016                                                            | +/-                                                                                                                | 2015                                                                                                                                                                                   | 2016                                                                                                                                                                                                                                    | +/-                                                                                                                                                                                                                                                                                      |
| 15        | 17                                                              | + 13.3%                                                                                                            | 231                                                                                                                                                                                    | 233                                                                                                                                                                                                                                     | + 0.9%                                                                                                                                                                                                                                                                                   |
| 12        | 10                                                              | - 16.7%                                                                                                            | 176                                                                                                                                                                                    | 183                                                                                                                                                                                                                                     | + 4.0%                                                                                                                                                                                                                                                                                   |
| \$185,950 | \$208,000                                                       | + 11.9%                                                                                                            | \$189,900                                                                                                                                                                              | \$199,900                                                                                                                                                                                                                               | + 5.3%                                                                                                                                                                                                                                                                                   |
| \$198,817 | \$206,600                                                       | + 3.9%                                                                                                             | \$208,362                                                                                                                                                                              | \$220,327                                                                                                                                                                                                                               | + 5.7%                                                                                                                                                                                                                                                                                   |
| 99.6%     | 97.7%                                                           | - 1.9%                                                                                                             | 99.4%                                                                                                                                                                                  | 99.6%                                                                                                                                                                                                                                   | + 0.2%                                                                                                                                                                                                                                                                                   |
| 75        | 65                                                              | - 13.2%                                                                                                            | 83                                                                                                                                                                                     | 89                                                                                                                                                                                                                                      | + 7.9%                                                                                                                                                                                                                                                                                   |
| 55        | 47                                                              | - 14.5%                                                                                                            |                                                                                                                                                                                        |                                                                                                                                                                                                                                         |                                                                                                                                                                                                                                                                                          |
| 3.5       | 2.8                                                             | - 20.5%                                                                                                            |                                                                                                                                                                                        |                                                                                                                                                                                                                                         |                                                                                                                                                                                                                                                                                          |
|           | 2015<br>15<br>12<br>\$185,950<br>\$198,817<br>99.6%<br>75<br>55 | 2015  2016    15  17    12  10    \$185,950  \$208,000    \$198,817  \$206,600    99.6%  97.7%    75  65    55  47 | 2015  2016  + / -    15  17  + 13.3%    12  10  - 16.7%    \$185,950  \$208,000  + 11.9%    \$198,817  \$206,600  + 3.9%    99.6%  97.7%  - 1.9%    75  65  - 13.2%    55  47  - 14.5% | 2015  2016  + / -  2015    15  17  + 13.3%  231    12  10  - 16.7%  176    \$185,950  \$208,000  + 11.9%  \$189,900    \$198,817  \$206,600  + 3.9%  \$208,362    99.6%  97.7%  - 1.9%  99.4%    75  65  - 13.2%  83    55  47  - 14.5% | 2015  2016  + / -  2015  2016    15  17  + 13.3%  231  233    12  10  - 16.7%  176  183    \$185,950  \$208,000  + 11.9%  \$189,900  \$199,900    \$198,817  \$206,600  + 3.9%  \$208,362  \$220,327    99.6%  97.7%  - 1.9%  99.4%  99.6%    75  65  - 13.2%  83  89    55  47  - 14.5% |