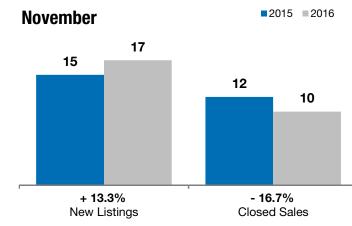

## Local Market Update – November 2016

A RESEARCH TOOL PROVIDED BY THE REALTOR® ASSOCIATION OF THE SIOUX EMPIRE, INC.

2015 2016

|            | + 13.3%      | - 16.7%      | + 11.9%            |  |
|------------|--------------|--------------|--------------------|--|
| Harrisburg | Change in    | Change in    | Change in          |  |
| Παιτιδρυία | New Listings | Closed Sales | Median Sales Price |  |
|            |              |              |                    |  |

| November  |                                                                 | Year to Date                                                                                                       |                                                                                                                                                                                        |                                                                                                                                                                                                                                         |                                                                                                                                                                                                                                                                                          |
|-----------|-----------------------------------------------------------------|--------------------------------------------------------------------------------------------------------------------|----------------------------------------------------------------------------------------------------------------------------------------------------------------------------------------|-----------------------------------------------------------------------------------------------------------------------------------------------------------------------------------------------------------------------------------------|------------------------------------------------------------------------------------------------------------------------------------------------------------------------------------------------------------------------------------------------------------------------------------------|
| 2015      | 2016                                                            | +/-                                                                                                                | 2015                                                                                                                                                                                   | 2016                                                                                                                                                                                                                                    | +/-                                                                                                                                                                                                                                                                                      |
| 15        | 17                                                              | + 13.3%                                                                                                            | 231                                                                                                                                                                                    | 233                                                                                                                                                                                                                                     | + 0.9%                                                                                                                                                                                                                                                                                   |
| 12        | 10                                                              | - 16.7%                                                                                                            | 176                                                                                                                                                                                    | 183                                                                                                                                                                                                                                     | + 4.0%                                                                                                                                                                                                                                                                                   |
| \$185,950 | \$208,000                                                       | + 11.9%                                                                                                            | \$189,900                                                                                                                                                                              | \$199,900                                                                                                                                                                                                                               | + 5.3%                                                                                                                                                                                                                                                                                   |
| \$198,817 | \$206,600                                                       | + 3.9%                                                                                                             | \$208,362                                                                                                                                                                              | \$220,327                                                                                                                                                                                                                               | + 5.7%                                                                                                                                                                                                                                                                                   |
| 99.6%     | 97.7%                                                           | - 1.9%                                                                                                             | 99.4%                                                                                                                                                                                  | 99.6%                                                                                                                                                                                                                                   | + 0.2%                                                                                                                                                                                                                                                                                   |
| 75        | 65                                                              | - 13.2%                                                                                                            | 83                                                                                                                                                                                     | 89                                                                                                                                                                                                                                      | + 7.9%                                                                                                                                                                                                                                                                                   |
| 55        | 47                                                              | - 14.5%                                                                                                            |                                                                                                                                                                                        |                                                                                                                                                                                                                                         |                                                                                                                                                                                                                                                                                          |
| 3.5       | 2.8                                                             | - 20.5%                                                                                                            |                                                                                                                                                                                        |                                                                                                                                                                                                                                         |                                                                                                                                                                                                                                                                                          |
|           | 2015<br>15<br>12<br>\$185,950<br>\$198,817<br>99.6%<br>75<br>55 | 2015  2016    15  17    12  10    \$185,950  \$208,000    \$198,817  \$206,600    99.6%  97.7%    75  65    55  47 | 2015  2016  + / -    15  17  + 13.3%    12  10  - 16.7%    \$185,950  \$208,000  + 11.9%    \$198,817  \$206,600  + 3.9%    99.6%  97.7%  - 1.9%    75  65  - 13.2%    55  47  - 14.5% | 2015  2016  + / -  2015    15  17  + 13.3%  231    12  10  - 16.7%  176    \$185,950  \$208,000  + 11.9%  \$189,900    \$198,817  \$206,600  + 3.9%  \$208,362    99.6%  97.7%  - 1.9%  99.4%    75  65  - 13.2%  83    55  47  - 14.5% | 2015  2016  + / -  2015  2016    15  17  + 13.3%  231  233    12  10  - 16.7%  176  183    \$185,950  \$208,000  + 11.9%  \$189,900  \$199,900    \$198,817  \$206,600  + 3.9%  \$208,362  \$220,327    99.6%  97.7%  - 1.9%  99.4%  99.6%    75  65  - 13.2%  83  89    55  47  - 14.5% |