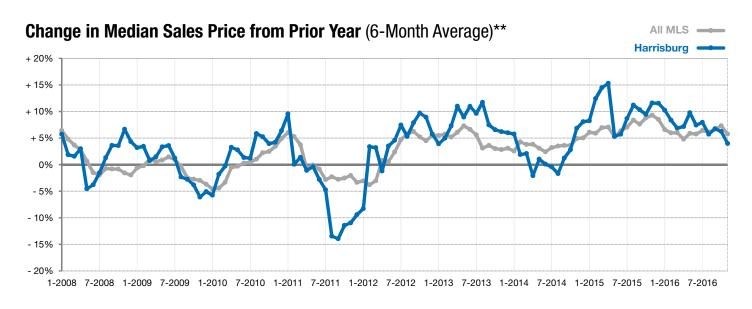

Does not account for list prices from any previous listing contracts or seller concessions. | Activity for one month can sometimes look extreme due to small sample size.

Year to Date

\*\* Each dot represents the change in median sales price from the prior year using a 6-month weighted average. This means that each of the 6 months used in a dot are proportioned according to their share of sales during that period. | Current as of December 1, 2016. All data from RASE Multiple Listing Service. | Powered by ShowingTime 10K.