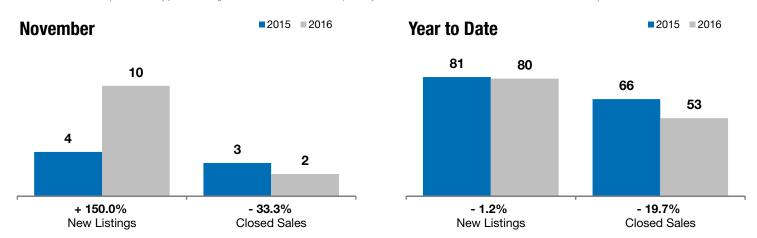

## **Hartford**

+ 150.0%

- 33.3%

+ 17.3%

Change in New Listings

November

Change in Closed Sales

Change in **Median Sales Price** 

Voor to Dato

| Minnehaha County, SD                     | November  |           |          | rear to Date |           |         |
|------------------------------------------|-----------|-----------|----------|--------------|-----------|---------|
|                                          | 2015      | 2016      | +/-      | 2015         | 2016      | +/-     |
| New Listings                             | 4         | 10        | + 150.0% | 81           | 80        | - 1.2%  |
| Closed Sales                             | 3         | 2         | - 33.3%  | 66           | 53        | - 19.7% |
| Median Sales Price*                      | \$176,808 | \$207,350 | + 17.3%  | \$180,000    | \$215,700 | + 19.8% |
| Average Sales Price*                     | \$185,451 | \$207,350 | + 11.8%  | \$194,667    | \$262,863 | + 35.0% |
| Percent of Original List Price Received* | 99.4%     | 99.3%     | - 0.1%   | 98.4%        | 98.9%     | + 0.5%  |
| Average Days on Market Until Sale        | 134       | 155       | + 15.6%  | 97           | 87        | - 9.9%  |
| Inventory of Homes for Sale              | 14        | 21        | + 50.0%  |              |           |         |
| Months Supply of Inventory               | 2.5       | 4.1       | + 67.0%  |              |           |         |