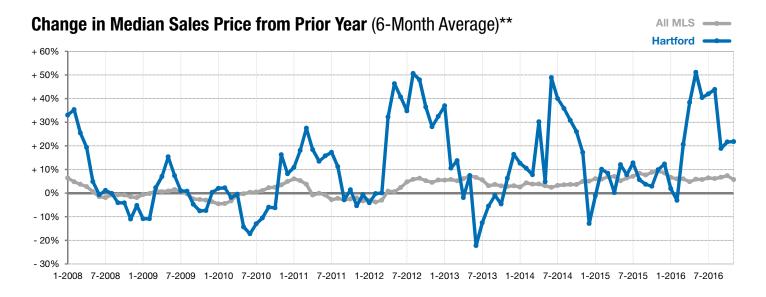

## **Hartford**

+ 150.0%

- 33.3%

+ 17.3%

Change in New Listings

November

Change in Closed Sales

Change in **Median Sales Price** 

<sup>\*</sup> Does not account for list prices from any previous listing contracts or seller concessions. | Activity for one month can sometimes look extreme due to small sample size.

<sup>\*\*</sup> Each dot represents the change in median sales price from the prior year using a 6-month weighted average. This means that each of the 6 months used in a dot are proportioned according to their share of sales during that period. | Current as of December 1, 2016. All data from RASE Multiple Listing Service. | Powered by ShowingTime 10K.