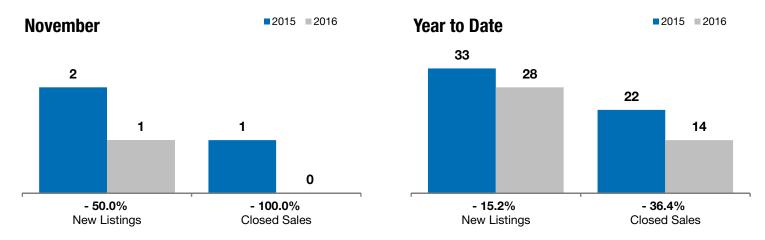

## **Parker**

- 50.0% - 10

- 100.0%

- 100.0%

Change in New Listings Change in Closed Sales

Change in **Median Sales Price** 

| Turner County, SD                        | November  |      |          | Year to Date |           |         |
|------------------------------------------|-----------|------|----------|--------------|-----------|---------|
|                                          | 2015      | 2016 | +/-      | 2015         | 2016      | +/-     |
| New Listings                             | 2         | 1    | - 50.0%  | 33           | 28        | - 15.2% |
| Closed Sales                             | 1         | 0    | - 100.0% | 22           | 14        | - 36.4% |
| Median Sales Price*                      | \$135,000 | \$0  | - 100.0% | \$118,125    | \$151,250 | + 28.0% |
| Average Sales Price*                     | \$135,000 | \$0  | - 100.0% | \$121,223    | \$171,629 | + 41.6% |
| Percent of Original List Price Received* | 84.6%     | 0.0% | - 100.0% | 97.8%        | 99.1%     | + 1.3%  |
| Average Days on Market Until Sale        | 170       | 0    | - 100.0% | 76           | 85        | + 11.5% |
| Inventory of Homes for Sale              | 8         | 7    | - 12.5%  |              |           |         |
| Months Supply of Inventory               | 3.0       | 4.1  | + 36.8%  |              |           |         |