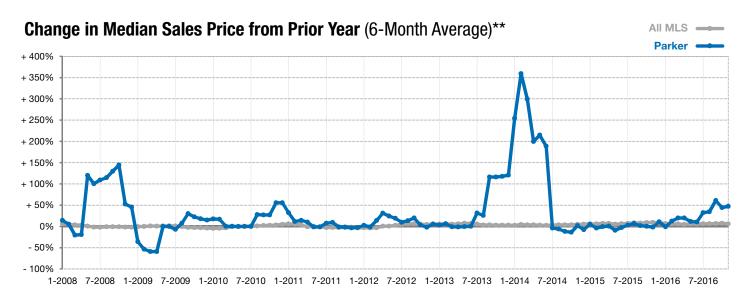

<sup>\*</sup> Does not account for list prices from any previous listing contracts or seller concessions. | Activity for one month can sometimes look extreme due to small sample size.

<sup>\*\*</sup> Each dot represents the change in median sales price from the prior year using a 6-month weighted average. This means that each of the 6 months used in a dot are proportioned according to their share of sales during that period. | Current as of December 1, 2016. All data from RASE Multiple Listing Service. | Powered by ShowingTime 10K.