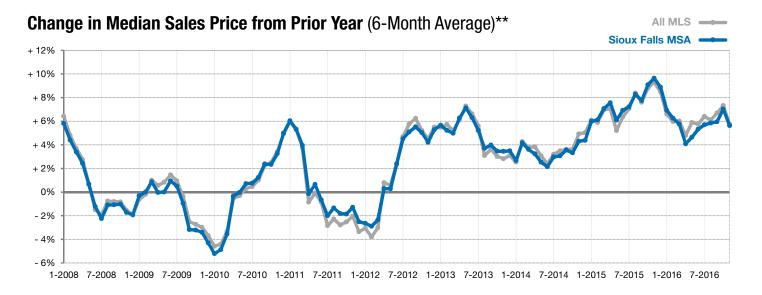

## **Sioux Falls MSA**

+ 5.7% +

+ 2.0%

+ 11.1%

Change in New Listings Change in Closed Sales

Change in **Median Sales Price** 

| 4-County Metro Region                    | November  |           |         | Year to Date |           |        |
|------------------------------------------|-----------|-----------|---------|--------------|-----------|--------|
|                                          | 2015      | 2016      | +/-     | 2015         | 2016      | +/-    |
| New Listings                             | 297       | 314       | + 5.7%  | 5,146        | 5,423     | + 5.4% |
| Closed Sales                             | 244       | 249       | + 2.0%  | 3,787        | 3,858     | + 1.9% |
| Median Sales Price*                      | \$168,700 | \$187,500 | + 11.1% | \$176,000    | \$185,800 | + 5.6% |
| Average Sales Price*                     | \$190,085 | \$233,498 | + 22.8% | \$200,255    | \$216,626 | + 8.2% |
| Percent of Original List Price Received* | 98.5%     | 98.4%     | - 0.2%  | 98.7%        | 98.9%     | + 0.2% |
| Average Days on Market Until Sale        | 86        | 84        | - 3.2%  | 86           | 86        | - 0.1% |
| Inventory of Homes for Sale              | 1,216     | 1,091     | - 10.3% |              |           |        |
| Months Supply of Inventory               | 3.6       | 3.0       | - 15.4% |              |           |        |

<sup>\*</sup> Does not account for list prices from any previous listing contracts or seller concessions. | Activity for one month can sometimes look extreme due to small sample size.

<sup>\*\*</sup> Each dot represents the change in median sales price from the prior year using a 6-month weighted average. This means that each of the 6 months used in a dot are proportioned according to their share of sales during that period. | Current as of December 1, 2016. All data from RASE Multiple Listing Service. | Powered by ShowingTime 10K.