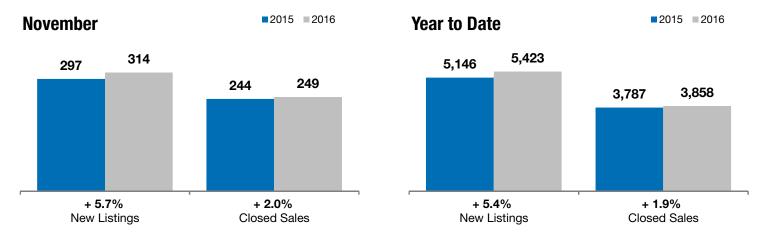

## **Sioux Falls MSA**

+ 5.7% +

+ 2.0%

+ 11.1%

Change in New Listings Change in Closed Sales

Change in **Median Sales Price** 

| 4-County Metro Region                    | November  |           |         | Year to Date |           |        |
|------------------------------------------|-----------|-----------|---------|--------------|-----------|--------|
|                                          | 2015      | 2016      | +/-     | 2015         | 2016      | +/-    |
| New Listings                             | 297       | 314       | + 5.7%  | 5,146        | 5,423     | + 5.4% |
| Closed Sales                             | 244       | 249       | + 2.0%  | 3,787        | 3,858     | + 1.9% |
| Median Sales Price*                      | \$168,700 | \$187,500 | + 11.1% | \$176,000    | \$185,800 | + 5.6% |
| Average Sales Price*                     | \$190,085 | \$233,498 | + 22.8% | \$200,255    | \$216,626 | + 8.2% |
| Percent of Original List Price Received* | 98.5%     | 98.4%     | - 0.2%  | 98.7%        | 98.9%     | + 0.2% |
| Average Days on Market Until Sale        | 86        | 84        | - 3.2%  | 86           | 86        | - 0.1% |
| Inventory of Homes for Sale              | 1,216     | 1,091     | - 10.3% |              |           |        |
| Months Supply of Inventory               | 3.6       | 3.0       | - 15.4% |              |           |        |